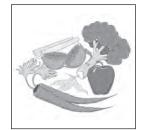

# **Birthday presents**

What would be the ideal present for each person?

| Α | swimming hat |
|---|--------------|
| В | handbag      |
| С | book         |
| D | football     |
| E | music CD     |
| F | mobile phone |

Write the correct letter in the boxes.

22

(1 mark)

23

(1 mark)

24

(1 mark)

25

(1 mark)