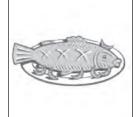

#### At the restaurant

Write the correct letter in the boxes.

**Example** What does the waitress ask about?

| Α | starters |
|---|----------|
| В | drinks   |
| С | tables   |

В

1 Which drink does the waitress suggest?

(1 mark)

2 Which main dish does the waitress suggest?

Α

С

| (1 | mark |
|----|------|
|    |      |

Which dessert does the waitress suggest?

3

С

(1 mark)

Turn over for the next question

Turn over ▶

3