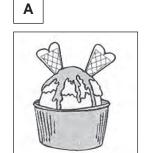

#### At the restaurant

Write the correct letter in the boxes.

**Example** What does the waitress ask about?

| Α | starters |
|---|----------|
| В | drinks   |
| С | tables   |

В

1 Which drink does the waitress suggest?

(1 mark)

2 Which main dish does the waitress suggest?

Α

С

| (1 | mark |
|----|------|
|    |      |

Which dessert does the waitress suggest?

3

С

(1 mark)

Turn over for the next question

Turn over ▶

3