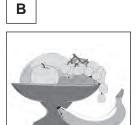

#### At the restaurant

Write the correct letter in the boxes.

**Example** What does the waitress ask about?

| Α | starters |
|---|----------|
| В | drinks   |
| С | tables   |

В

1 Which drink does the waitress suggest?

(1 mark)

2 Which main dish does the waitress suggest?

Α

С

| (1 | mark |
|----|------|
|    |      |

Which dessert does the waitress suggest?

3

С

(1 mark)

Turn over for the next question

Turn over ▶

3