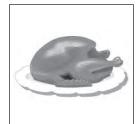

#### At the restaurant

Write the correct letter in the boxes.

**Example** What does the waitress ask about?

| Α | starters |
|---|----------|
| В | drinks   |
| С | tables   |

В

1 Which drink does the waitress suggest?

(1 mark)

2 Which main dish does the waitress suggest?

Α

С

| (1 | mark |
|----|------|
|    |      |

Which dessert does the waitress suggest?

3

С

(1 mark)

Turn over for the next question

Turn over ▶

3