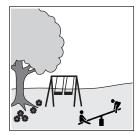

### Free time

The members of a family tell you about their Saturday morning. What do they do?

C

D

Е

F

Write the correct letter in the boxes.

4

(1 mark)

5

(1 mark)

(1 mark)

(1 mark)

7

Turn over for the next question

4