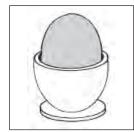

# **Birthday presents**

What would be the ideal present for each person?

| Α | swimming hat |
|---|--------------|
| В | handbag      |
| С | book         |
| D | football     |
| E | music CD     |
| F | mobile phone |

Write the correct letter in the boxes.

22

(1 mark)

23

(1 mark)

24

(1 mark)

25

(1 mark)