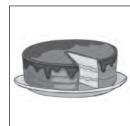

# **Birthday presents**

What would be the ideal present for each person?

| Α | swimming hat |
|---|--------------|
| В | handbag      |
| С | book         |
| D | football     |
| E | music CD     |
| F | mobile phone |