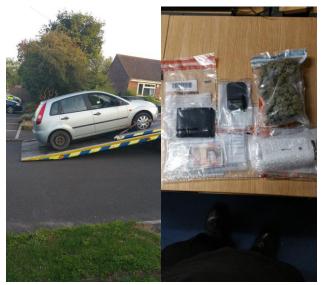

## **ESSEX POLICE DRUG ARRESTS**

**FINCHINGFIELD** 

Saturday 29th June late hours

Local Resident advised Essex Police of possible drug dealing and local Neighbourhood Policing team decided to hunt for a car involved drug dealing to children.

Two Police Officers located a car and stopped three persons. One was disqualified and the uninsured driver rammed the Police car but it was blocked in. Two detained and one escaped but left behind his drugs, cash, mobile phone and wallet full if ID.