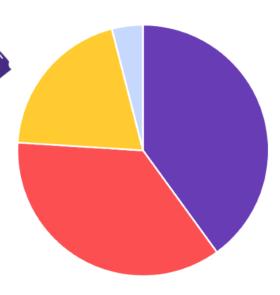

## Splitting the £1.00

It's so easy to join and will make a real difference to The Hendreds Church of **England Primary School** 

- 40p goes to our school
- **36p** goes to cash prizes
- 20p goes to admin costs
- **4p** goes to VAT