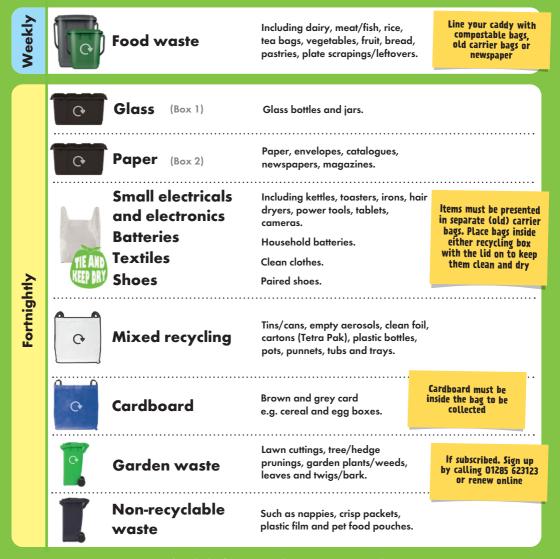

#### Weekly

Food waste is collected weekly starting from: Thursday 19 March 2020

## **Fortnightly**

Every fortnight, on the dates shown on the calendar (right), we will collect your **recycling**, **refuse and garden waste** (if you have subscribed to the service) as well as your **food waste**.

#### Cotswold recycles