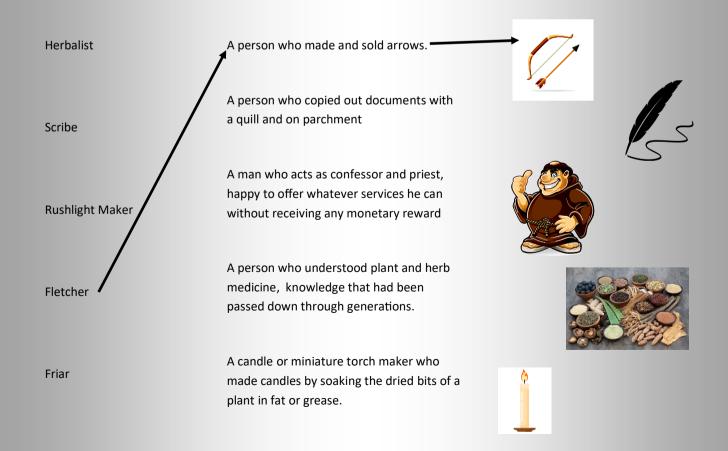

**Middle Ages**— In towns in the Middle Ages there were lots of craftsmen like carpenters, bakers, butchers, fletchers (arrow makers), bowyers (bow makers), potters and barber-surgeons who both cut hair and pulled teeth!

## 1. What do I sell?

See if you can match the craftsman to their craft. The first is done for you.

This picture is the first Waitrose. Opened in 1904 in Acton, London

The Village Shoppe— the village shop grew up around people once they started living in an area. Food shopping was a daily activity involving trips to the butcher, the fishmonger, the baker and the grocer. A street directory in 1890 lists the following shops on a single street: confectioner, grocer, tobacconist, pub, dairyman, tripe seller and cheesemonger. Shop assistants would serve individual customers directly. The idea of customers helping themselves was unheard of! Ingredients like butter and flour had to be weighed and bagged by the shop staff before being sold.