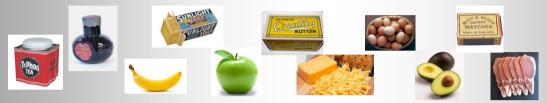

2. What could I buy in the village shop in 1904? Circle everything you think you would see for sale.

Transport and peddling salesmen - Shopping was sometimes delivered to customers' homes by a delivery boy with a horse and cart or perhaps a newfangled bicycle! In the early 1900s, coal fires were the only means of heating rooms, heating hot water and cooking. Coal was an essential item and was delivered to the house on a regular basis by horse and cart. Another regular delivery was the milkman. As people moved into more urban areas, there wasn't anywhere to keep a family cow, so people began to buy milk from local dairy farmers.