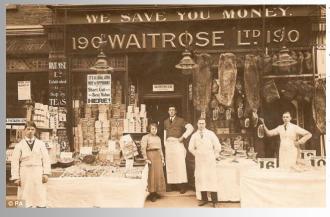

## 1. What do I sell?

See if you can match the craftsman to their craft. The first is done for you.

This picture is the first Waitrose. Opened in 1904 in Acton, London

The Village Shoppe— the village shop grew up around people once they started living in an area. Food shopping was a daily activity involving trips to the butcher, the fishmonger, the baker and the grocer. A street directory in 1890 lists the following shops on a single street: confectioner, grocer, tobacconist, pub, dairyman, tripe seller and cheesemonger. Shop assistants would serve individual customers directly. The idea of customers helping themselves was unheard of! Ingredients like butter and flour had to be weighed and bagged by the shop staff before being sold.