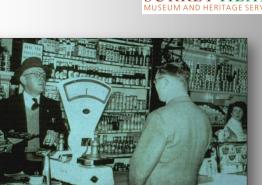

2. What could I buy in the village shop in 1904? Circle everything you think you would see for sale.

Transport and peddling salesmen - Shopping was sometimes delivered to customers' homes by a delivery boy with a horse and cart or perhaps a newfangled bicycle! In the early 1900s, coal fires were the only means of heating rooms, heating hot water and cooking. Coal was an essential item and was delivered to the house on a regular basis by horse and cart. Another regular delivery was the milkman. As people moved into more urban areas, there wasn't anywhere to keep a family cow, so people began to buy milk from local dairy farmers.