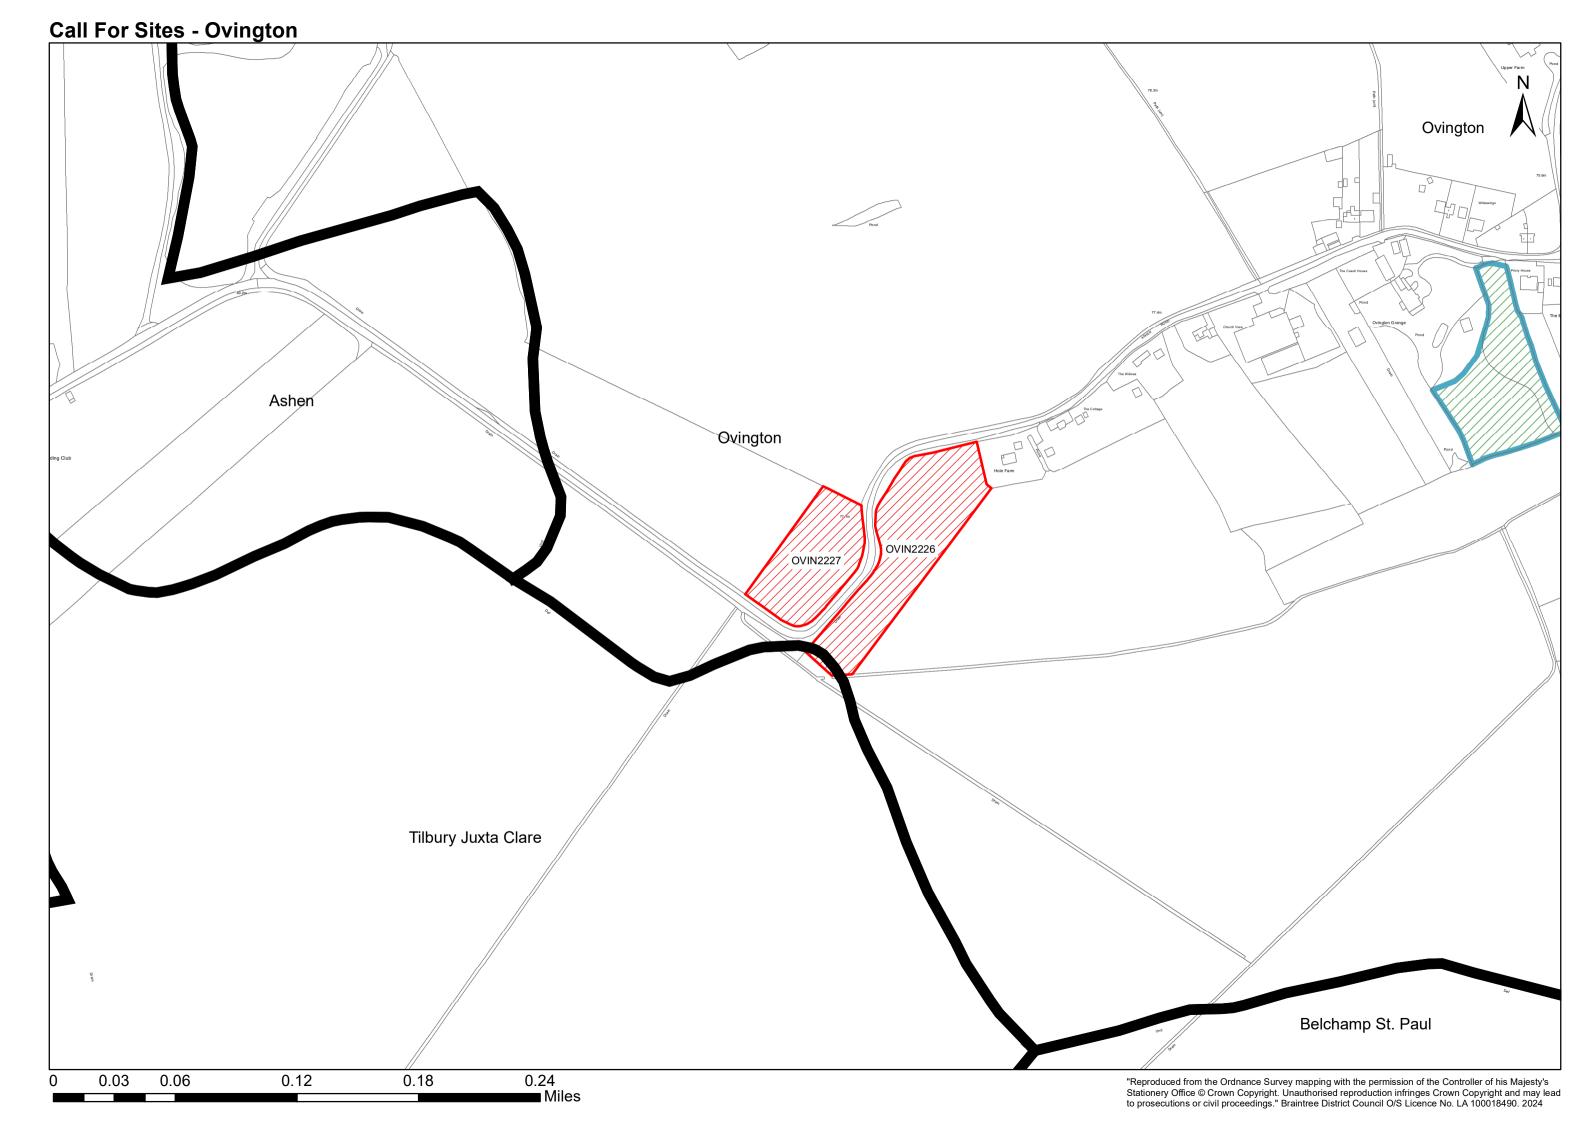

## **Key: Local Plan 2013-2033**

Retail Warehousing

| District Boundary         | Designer Outlet Centre                | Formal Recreation                          |
|---------------------------|---------------------------------------|--------------------------------------------|
| Inset Map                 | Strategic Growth Location             | Informal Recreation                        |
| Development Boundary      | Residential Site 10 or more Dwellings | Visually Important Space                   |
| Conservation Area         | Specialist Housing                    | Structural Landscaping                     |
| Road Proposal             | Proposed Gypsy/Travellers Site        | Local Wildlife Site                        |
| Halstead Bypass Corridor  | Business Parks