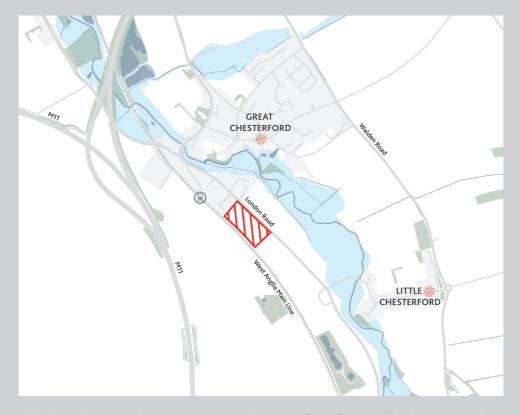

## Land at London Road near Great Chesterford

Axis Land Partnerships are proposing an outline planning application on some land at London Road shown on the map below.

We would really value your opinion on the following;

This is a 3 hectare site, that's about the size of 4-5 football pitches, located to the South of Great Chesterford.