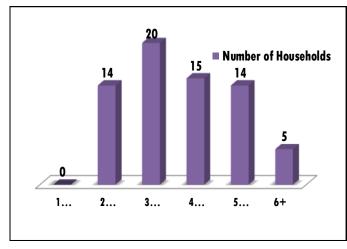

### How Many Bathrooms in your Household?

**How Many Bedrooms in your Household?** 

Kitchens/Utility Rooms in your Household?

Cars

How Many Cars Permanently Based at Home?