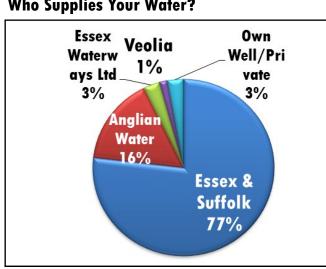

Plan.

119 surveys were distributed to inhabited households, 68 surveys were returned (representing a 57.1% return rate).

# Accommodation

### Is Your House Freehold, Leasehold or Rented?



How Many Reception Rooms in your Household?



### Your House Type?



### How Many Bathrooms in your Household?



**How Many Bedrooms in your Household?** 



Kitchens/Utility Rooms in your Household?



Cars

How Many Cars Permanently Based at Home?



# **Garaging and Parking Availability**

| Single<br>Garage |    | Other | Off Road<br>Parking | Roadside |
|------------------|----|-------|---------------------|----------|
| 18               | 25 | 8     | 55                  | 3        |

Number of respondents to each question. Some replied in more than one category.

# **Services & Utilities**



## Who Supplies Your Water?

# How is Your Sewerage Dealt With?



# Langford & Ulting Survey

### 22 respondents used gas

|               | Supplier       | No. Of<br>Households |
|---------------|----------------|----------------------|
| Mains Gas     | Eon            | 4                    |
|               | British Gas    | 4                    |
|               | Scottish Power | 1                    |
| Non Mains Gas | Doe's          | 5                    |
|               | Calor          | 6                    |
|               | Total Butler   | 1                    |
|               | Flogas         | 1                    |

#### 35 respondents used oil

| Oil Supplier            | No. Of<br>Households |
|-------------------------|----------------------|
| Total Butler