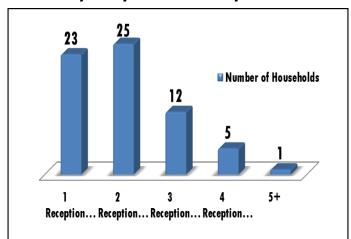

### Is Your House Freehold, Leasehold or Rented?

How Many Reception Rooms in your Household?