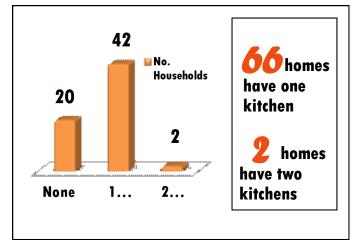

### How Many Bathrooms in your Household?

**How Many Bedrooms in your Household?** 

Kitchens/Utility Rooms in your Household?

Cars

How Many Cars Permanently Based at Home?