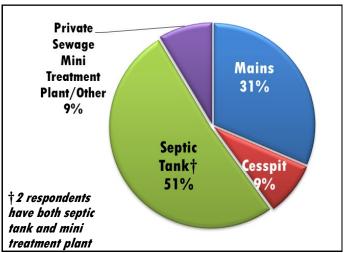

veys were returned (representing a 57.1% return rate).

# Accommodation

### Is Your House Freehold, Leasehold or Rented?



How Many Reception Rooms in your Household?



### Your House Type?



### How Many Bathrooms in your Household?



**How Many Bedrooms in your Household?** 



Kitchens/Utility Rooms in your Household?



Cars

How Many Cars Permanently Based at Home?



# **Garaging and Parking Availability**

| Single<br>Garage |    | Other | Off Road<br>Parking | Roadside |
|------------------|----|-------|---------------------|----------|
| 18               | 25 | 8     | 55                  | 3        |

Number of respondents to each question. Some replied in more than one category.

# **Services & Utilities**



## Who Supplies Your Water?

# How is Your Sewerage Dealt With?



# Langford & Ulting Survey

### 22 respondents used gas

|               | Supplier       | No. Of<br>Households |
|---------------|----------------|----------------------|
| Mains Gas     | Eon            | 4                    |
|               | British Gas    | 4                    |
|               | Scottish Power | 1                    |
| Non Mains Gas | Doe's          | 5                    |
|               | Calor          | 6                    |
|               | Total Butler   | 1                    |
|               | Flogas         | 1                    |

#### 35 respondents used oil

| Oil Supplier            | No. Of<br>Households |
|-------------------------|----------------------|
| Total Butler            | 7                    |
| Maldon Oil Buying Group | 6