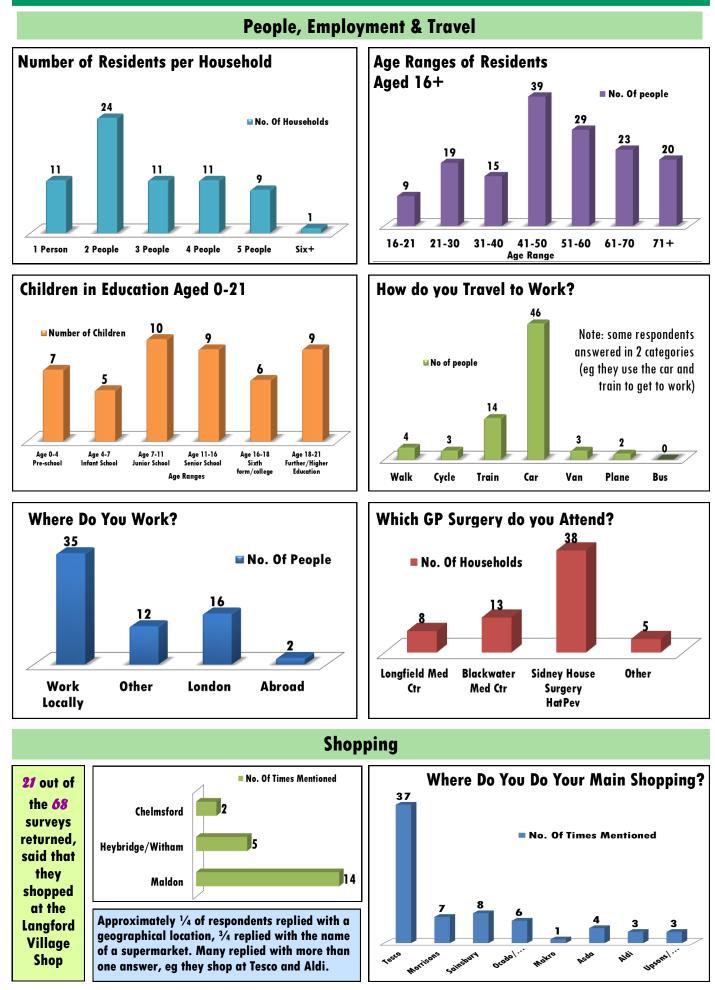

# Clubs

41 out of 68 surveys said that they, or members of their household, were members of a club. The clubs and societies listed were vast and varied. A brief selection is listed here.

Cubs, Rotary, Ballroom Dancing, Tai Chi, Quilting Group, Terling Cricket Club, Maldon Angling Society, Essex Beekeepers Association, Danbury Tennis Club, Maldon and District Cycling Club, Blackwater Sailing Club, Witham Running Club, Langford Bowls (Indoor), Royal Burnham Yacht Club, Maldon Angling Society, Benton Hall, Golf, NADFAS, Maldon Bowling Club, Church, Horticultural, Fennes Shooting Club, Scouts, Beavers, Brownies, Dengie 100 Motorcycle Club, Museum of Power, St Giles Singers, MU, Knitting