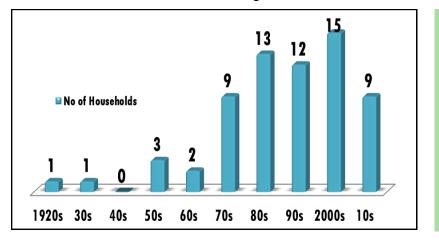

### When Did You Move into the Village?

This survey was conducted in the autumn of 2012 in order to provide an evidencebased assessment of this community's infrastructure.

Results of this survey will ultimately be incorporated within the Neighbourhood Plan.