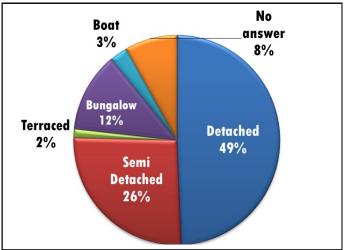

# **Langford & Ulting Survey**

### When Did You Move into the Village?



This survey was conducted in the autumn of 2012 in order to provide an evidencebased assessment of this community's infrastructure.

Results of this survey will ultimately be incorporated within the Neighbourhood Plan.

119 surveys were distributed to inhabited households, 68 surveys were returned (representing a 57.1% return rate).

# Accommodation

### Is Your House Freehold, Leasehold or Rented?



How Many Reception Rooms in your Household?



### Your House Type?



### How Many Bathrooms in your Household?



**How Many Bedrooms in your Household?** 



Kitchens/Utility Rooms in your Household?



Cars

How Many Cars Permanently Based at Home?



# **Garaging and Parking Availability**

| Single<br>Garage |    | Other | Off Road<br>Parking | Roadside |
|------------------|----|-------|---------------------|----------|
| 18               | 25 | 8     | 55                  | 3        |

Number of respondents to each question. Some replied in more than one category.

# **Services & Utilities**



## Who Supplies Your Water?

# How is Your Sewerage Dealt With?



# Langford & Ulting Survey

### 22 respondents used gas

|               | Supplier       | No. Of<br>Households |
|---------------|----------------|----------------------|
| Mains Gas     | E