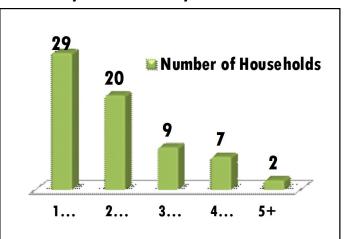

### How Many Bathrooms in your Household?

**How Many Bedrooms in your Household?** 

Kitchens/Utility Rooms in your Household?

Cars

How Many Cars Permanently Based at Home?