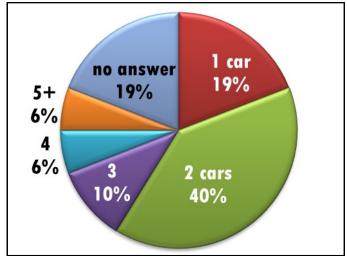

### How Many Bathrooms in your Household?

**How Many Bedrooms in your Household?** 

Kitchens/Utility Rooms in your Household?

Cars

How Many Cars Permanently Based at Home?