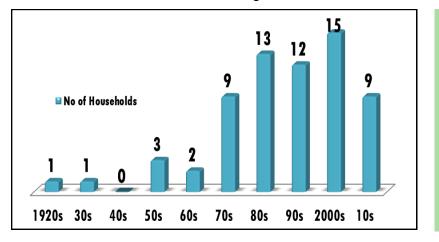

### When Did You Move into the Village?

This survey was conducted in the autumn of 2012 in order to provide an evidencebased assessment of this community's infrastructure.

Results of this survey will ultimately be incorporated within the Neighbourhood Plan.

119 surveys were distributed to inhabited households, 68 surveys were returned (representing a 57.1% return rate).