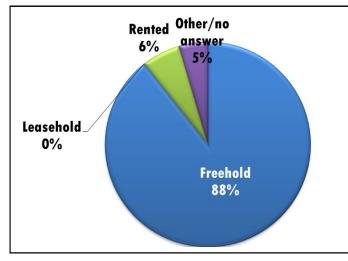

### Is Your House Freehold, Leasehold or Rented?

How Many Reception Rooms in your Household?