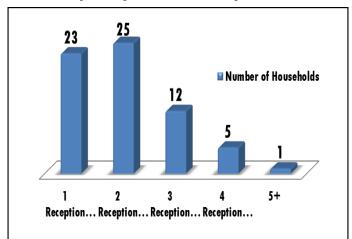

### Is Your House Freehold, Leasehold or Rented?

How Many Reception Rooms in your Household?