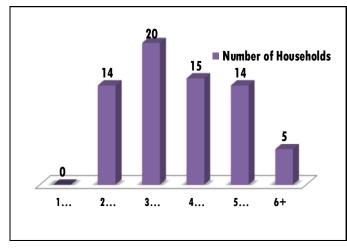

#### **How Many Bathrooms in your Household?**

**How Many Bedrooms in your Household?** 

Kitchens/Utility Rooms in your Household?

Cars

How Many Cars Permanently Based at Home?