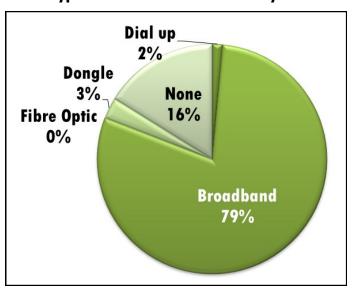

|
|               | Flogas         | 1                    |

#### 35 respondents used oil

| Oil Supplier            | No. Of<br>Households |
|-------------------------|----------------------|
| Total Butler            | 7                    |
| Maldon Oil Buying Group | 6                    |
| Blackwater Fuels        | 4                    |
| BFS                     | 5                    |
| GOFF                    | 3                    |
| Flitwick                | 2                    |
| Q8                      | 1                    |
| AD Fuel Oils            | 1                    |
| Varied Suppliers        | 1                    |
| Not Specified           | 5                    |

# **Who Supplies Your Electricity?**



### What Type of Internet Connection do you Have?



## Who is your Internet Service Provider?



# What Broadband Speed do you get? Mbps



# Langford & Ulting Survey



# Clubs

41 out of 68 surveys said that they, or members of their household, were members of a club. The clubs and societies listed were vast and varied. A brief selection is listed here.

Cubs, Rotary, Ballroom Dancing, Tai Chi, Quilting Group, Terling Cricket Club, Maldon Angling Society, Essex Beekeepers Association, Danbury Tennis Club, Maldon and District Cycling Club, Blackwater Sailing Club, Witham Running Club, Langford Bowls (Indoor), Royal Burnham Yacht Club, Maldon Angling Society, Benton Hall, Golf, NADFAS, Maldon Bowling Club, Church, Horticultural, Fennes Shooting Club, Scouts, Beavers, Brownies, Dengie 100 Motorcycle Club, Museum of Power, St Giles Singers,