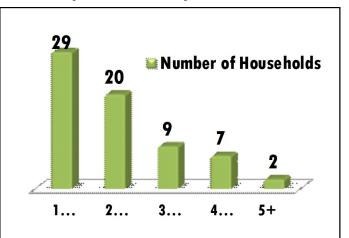

### Is Your House Freehold, Leasehold or Rented?

How Many Reception Rooms in your Household?