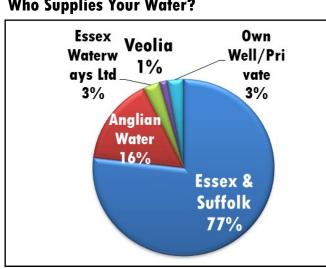

119 surveys were distributed to inhabited households, 68 surveys were returned (representing a 57.1% return rate).

# Accommodation

### Is Your House Freehold, Leasehold or Rented?



How Many Reception Rooms in your Household?



### Your House Type?



#### **How Many Bathrooms in your Household?**



**How Many Bedrooms in your Household?** 



Kitchens/Utility Rooms in your Household?



Cars

How Many Cars Permanently Based at Home?



# **Garaging and Parking Availability**

| Single<br>Garage |    | Other | Off Road<br>Parking | Roadside |
|------------------|----|-------|---------------------|----------|
| 18               | 25 | 8     | 55                  | 3        |

Number of respondents to each question. Some replied in more than one category.

# **Services & Utilities**



## Who Supplies Your Water?

# How is Your Sewerage Dealt With?



# Langford & Ulting Survey

### 22 respondents used gas

|               | Supplier       | No. Of<br>Households |
|---------------|----------------|----------------------|
| Mains Gas     | Eon            | 4                    |
|               | British Gas    | 4                    |
|               | Scottish Power | 1                    |
| Non Mains Gas | Doe's          | 5                    |
|               | Calor          | 6                    |
|               | Total Butler   | 1                    |
|               | Flogas         | 1                    |

#### 35 respondents used oil

| Oil Supplier            | No. Of<br>Households |
|-------------------------|----------------------|
| Total Butler