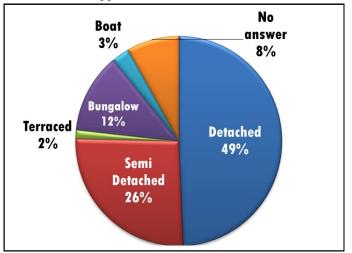

# **Langford & Ulting Survey**

### When Did You Move into the Village?



This survey was conducted in the autumn of 2012 in order to provide an evidencebased assessment of this community's infrastructure.

Results of this survey will ultimately be incorporated within the Neighbourhood Plan.

119 surveys were distributed to inhabited households, 68 surveys were returned (representing a 57.1% return rate).

# Accommodation

### Is Your House Freehold, Leasehold or Rented?



How Many Reception Rooms in your Household?



### Your House Type?



#### **How Many Bathrooms in your Household?**



**How Many Bedrooms in your Household?** 



Kitchens/Utility Rooms in your Household?



Cars

How Many Cars Permanently Based at Home?



# **Garaging and Parking Availability**

| Single<br>Garage |    | Other | Off Road<br>Parking | Roadside |
|------------------|----|-------|---------------------|----------|
| 18               | 25 | 8     | 55                  | 3        |

Number of respondents to each question. Some replied in more than one category.

# **Services & Utilities**



## Who Supplies Your Water?

# How is Your Sewerage Dealt With?



# Langford & Ulting Survey

### 22 respondents used gas

|               | Supplier       | No. Of<br>Households |
|---------------|----------------|----------------------|
| Mains Gas