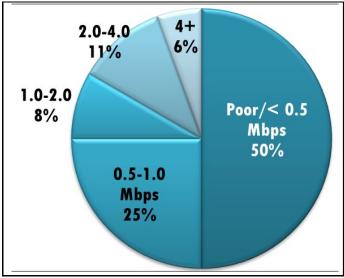

ed oil

| Oil Supplier            | No. Of<br>Households |
|-------------------------|----------------------|
| Total Butler            | 7                    |
| Maldon Oil Buying Group | 6                    |
| Blackwater Fuels        | 4                    |
| BFS                     | 5                    |
| GOFF                    | 3                    |
| Flitwick                | 2                    |
| Q8                      | 1                    |
| AD Fuel Oils            | 1                    |
| Varied Suppliers        | 1                    |
| Not Specified           | 5                    |

# **Who Supplies Your Electricity?**



### What Type of Internet Connection do you Have?



## Who is your Internet Service Provider?



# What Broadband Speed do you get? Mbps



# Langford & Ulting Survey



# Clubs

41 out of 68 surveys said that they, or members of their household, were members of a club. The clubs and societies listed were vast and varied. A brief selection is listed here.

Cubs, Rotary, Ballroom Dancing, Tai Chi, Quilting Group, Terling Cricket Club, Maldon Angling Society, Essex Beekeepers Association, Danbury Tennis Club, Maldon and District Cycling Club, Blackwater Sailing Club, Witham Running Club, Langford Bowls (Indoor), Royal Burnham Yacht Club, Maldon Angling Society, Benton Hall, Golf, NADFAS, Maldon Bowling Club, Church, Horticultural, Fennes Shooting Club, Scouts, Beavers, Brownies, Dengie 100 Motorcycle Club, Museum of Power, St Giles Singers, MU, Knitting

### **Best - Worst - Improve**