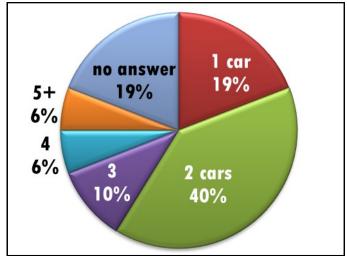

#### **How Many Bathrooms in your Household?**

**How Many Bedrooms in your Household?** 

Kitchens/Utility Rooms in your Household?

Cars

How Many Cars Permanently Based at Home?