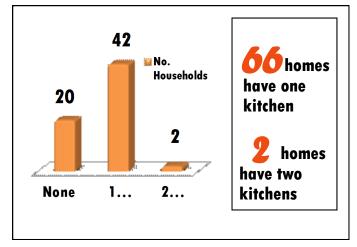

#### **How Many Bathrooms in your Household?**

**How Many Bedrooms in your Household?** 

Kitchens/Utility Rooms in your Household?

Cars

How Many Cars Permanently Based at Home?