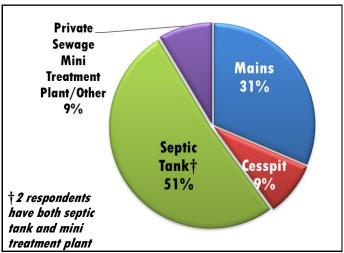

were returned (representing a 57.1% return rate).

# Accommodation

### Is Your House Freehold, Leasehold or Rented?



How Many Reception Rooms in your Household?



### Your House Type?



#### **How Many Bathrooms in your Household?**



**How Many Bedrooms in your Household?** 



Kitchens/Utility Rooms in your Household?



Cars

How Many Cars Permanently Based at Home?



# **Garaging and Parking Availability**

| Single<br>Garage |    | Other | Off Road<br>Parking | Roadside |
|------------------|----|-------|---------------------|----------|
| 18               | 25 | 8     | 55                  | 3        |

Number of respondents to each question. Some replied in more than one category.

# **Services & Utilities**



## Who Supplies Your Water?

# How is Your Sewerage Dealt With?



# Langford & Ulting Survey

### 22 respondents used gas

|               | Supplier       | No. Of<br>Households |
|---------------|----------------|----------------------|
| Mains Gas     | Eon            | 4                    |
|               | British Gas    | 4                    |
|               | Scottish Power | 1                    |
| Non Mains Gas | Doe's          | 5                    |
|               | Calor          | 6                    |
|               | Total Butler   | 1                    |
|               | Flogas         | 1                    |

#### 35 respondents used oil

| Oil Supplier            | No. Of<br>Households |
|-------------------------|----------------------|
| Total Butler            | 7                    |
| Maldon Oil Buying Group | 6