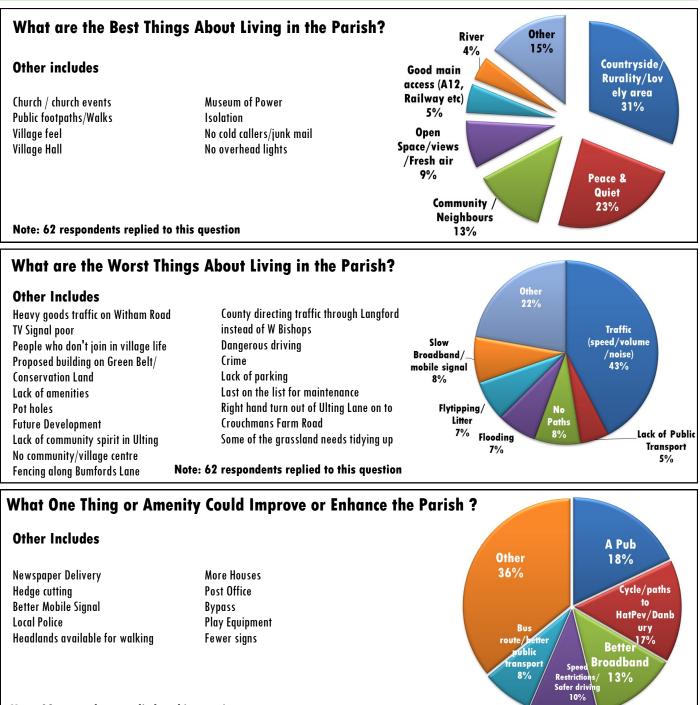

# What Broadband Speed do you get? Mbps



# Langford & Ulting Survey



# Clubs

41 out of 68 surveys said that they, or members of their household, were members of a club. The clubs and societies listed were vast and varied. A brief selection is listed here.

Cubs, Rotary, Ballroom Dancing, Tai Chi, Quilting Group, Terling Cricket Club, Maldon Angling Society, Essex Beekeepers Association, Danbury Tennis Club, Maldon and District Cycling Club, Blackwater Sailing Club, Witham Running Club, Langford Bowls (Indoor), Royal Burnham Yacht Club, Maldon Angling Society, Benton Hall, Golf, NADFAS, Maldon Bowling Club, Church, Horticultural, Fennes Shooting Club, Scouts, Beavers, Brownies, Dengie 100 Motorcycle Club, Museum of Power, St Giles Singers, MU, Knitting

### **Best - Worst - Improve**