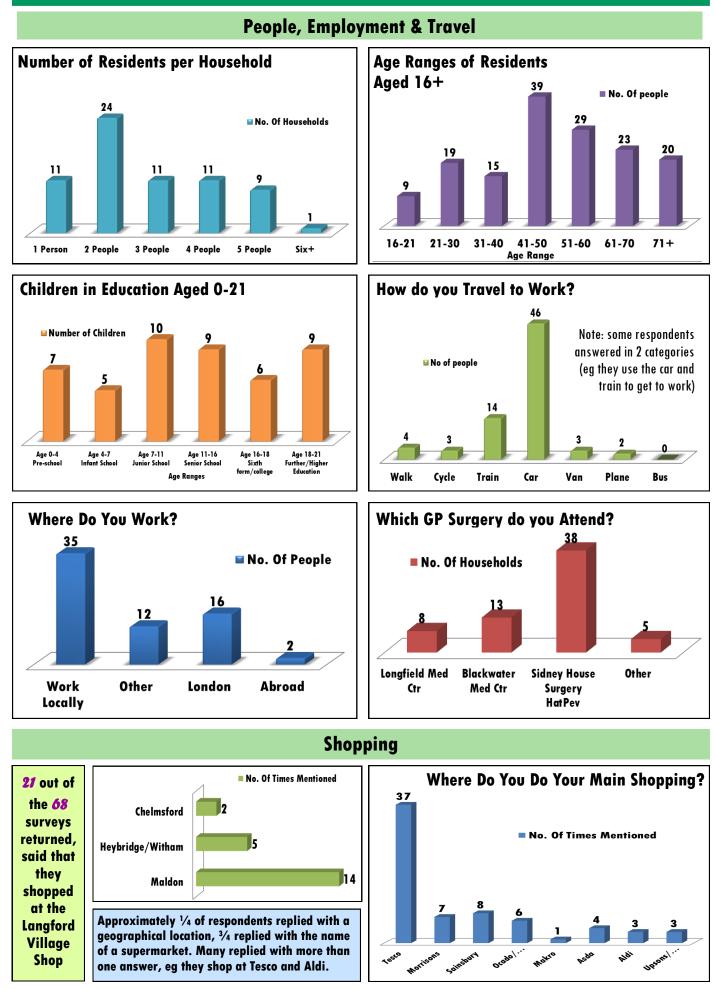

119 surveys were distributed to inhabited households, 68 surveys were returned (representing a 57.1% return rate).