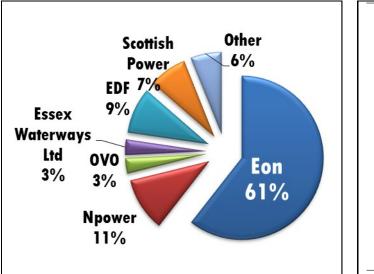

|
|               | Total Butler   | 1                    |
|               | Flogas         | 1                    |

#### 35 respondents used oil

| Oil Supplier            | No. Of<br>Households |
|-------------------------|----------------------|
| Total Butler            | 7                    |
| Maldon Oil Buying Group | 6                    |
| Blackwater Fuels        | 4                    |
| BFS                     | 5                    |
| GOFF                    | 3                    |
| Flitwick                | 2                    |
| Q8                      | 1                    |
| AD Fuel Oils            | 1                    |
| Varied Suppliers        | 1                    |
| Not Specified           | 5                    |

# **Who Supplies Your Electricity?**



### What Type of Internet Connection do you Have?



## Who is your Internet Service Provider?



# What Broadband Speed do you get? Mbps



# Langford & Ulting Survey



# Clubs

41 out of 68 surveys said that they, or members of their household, were members of a club. The clubs and societies listed were vast and varied. A brief selection is listed here.

Cubs, Rotary, Ballroom Dancing, Tai Chi, Quilting Group, Terling Cricket Club, Maldon Angling Society, Essex Beekeepers Association, Danbury Tennis Club, Maldon and District Cycling Club, Blackwater Sailing Club, Witham Running Club, Langford Bowls (Indoor), Royal Burnham Yacht Club, Maldon Angling Society, Benton Hall, Golf, NADFAS, Maldon Bowling Club, Church, Horticultural, Fennes Shooting Club, Scouts, Beavers, Brownies, Dengie 10