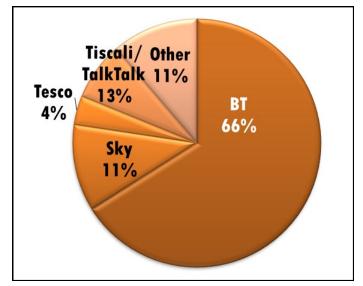

|

#### 35 respondents used oil

| Oil Supplier            | No. Of<br>Households |
|-------------------------|----------------------|
| Total Butler            | 7                    |
| Maldon Oil Buying Group | 6                    |
| Blackwater Fuels        | 4                    |
| BFS                     | 5                    |
| GOFF                    | 3                    |
| Flitwick                | 2                    |
| Q8                      | 1                    |
| AD Fuel Oils            | 1                    |
| Varied Suppliers        | 1                    |
| Not Specified           | 5                    |

# **Who Supplies Your Electricity?**



### What Type of Internet Connection do you Have?



## Who is your Internet Service Provider?



# What Broadband Speed do you get? Mbps



# Langford & Ulting Survey



# Clubs

41 out of 68 surveys said that they, or members of their household, were members of a club. The clubs and societies listed were vast and varied. A brief selection is listed here.

Cubs, Rotary, Ballroom Dancing, Tai Chi, Quilting Group, Terling Cricket Club, Maldon Angling Society, Essex Beekeepers Association, Danbury Tennis Club, Maldon and District Cycling Club, Blackwater Sailing Club, Witham Running Club, Langford Bowls (Indoor), Royal Burnham Yacht Club, Maldon Angling Society, Benton Hall, Golf, NADFAS, Maldon Bowling Club, Church, Horticultural, Fennes Shooting Club, Scouts, Beavers, Brownies, Dengie 100 Motorcycle Club, Museum of Power, St Giles Singers, MU, Knitting

### **Best - Worst - Improve**