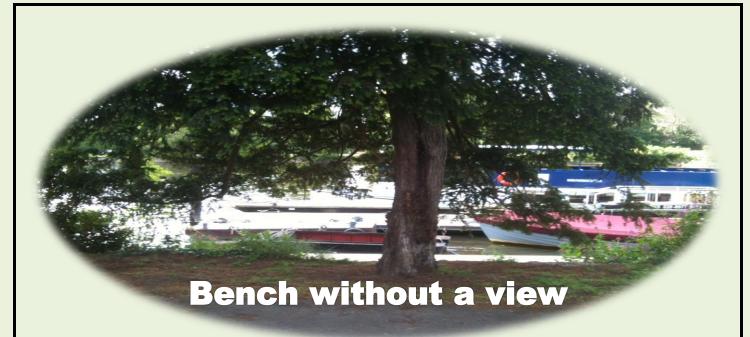

When: Tuesday 24th June 2014 at 1-5pm

Come along and choose what you'd like to do. Tasks include:

• designing, renovating and painting a bench (the more creative the better)

**Young Place** 

Shapers

planting

cutting shrubs and trees

clearing undergrowth and weeds

photographing or filming the activity

· posting details on Facebook and Twitter

 helping plan future Young Place Shapers activities and share your ideas for improving Kingston.