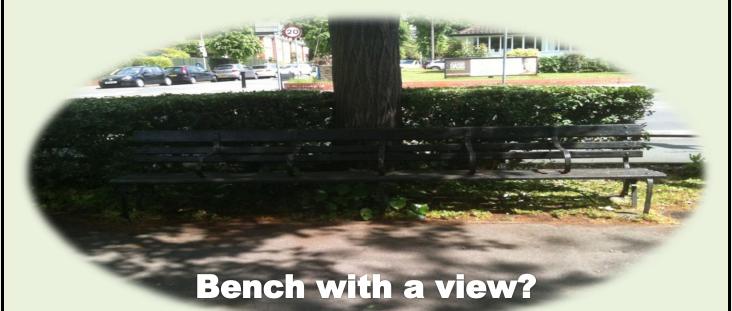

When: Tuesday 24th June 2014 at 1-5pm

Come along and choose what you'd like to do. Tasks include:

• designing, renovating and painting a bench (the more creative the better)

**Young Place** 

Shapers

planting

cutting shrubs and trees

clearing undergrowth and weeds

photographing or filming the activity

· posting details on Facebook and Twitter

 helping plan future Young Place Shapers activities and share your ideas for improving Kingston.