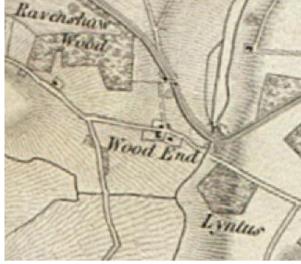

## Kings Bromley Historians 2014: Woodend Farm

In 1794, John and Thomas Lane inherited the fortune of Elizabeth Newton, the last of the Newtons. The Newton family had bought the manor and some of the Parish land in 1670; their fortune, was based on sugar plantations in Barbados. The two brothers split their inheritance, Thomas getting the approximately 1000 acres to the east of the Parish and Newtons plantation and John getting the approximately 1000 acres to the west of the Parish, Seawells plantation and the manor house. At the same time the Lane brothers had enclosed the land of Bromley Common, approximately 1000 acres, and John exchanged some parcels of land so as to create the Park which surrounded the manor. Part of the 1805 map which showed the division is shown below; that belonging to John is shown in blue, that to Thomas in pink. It can be seen that the area around Woodend was owned by Thomas. While John chose to stop work as a London barrister and live at Kings Bromley, Thomas continued on as a solicitor and Clerk to the Goldsmiths company, buying a country seat at Leyton Grange. Thomas and John Lane both died in 1824. Thomas was succeeded by his son, another John Lane, who took over as Clerk to the Goldsmiths company and was an absentee owner of Kings Bromley (east).

The fields around Wood End are 620, 621, 623, 624 and 625. The buildings to the north of Woodend Lane are labelled 635 and 636. These fields were not part of the enclosure award and therefore must have been part of the original Newton estate, however the field labelled 75 was part of the enclosure and was awarded to Thomas Lane. The first census with details of Kings Bromley was carried out in 1841, this is the return for the Woodend area: