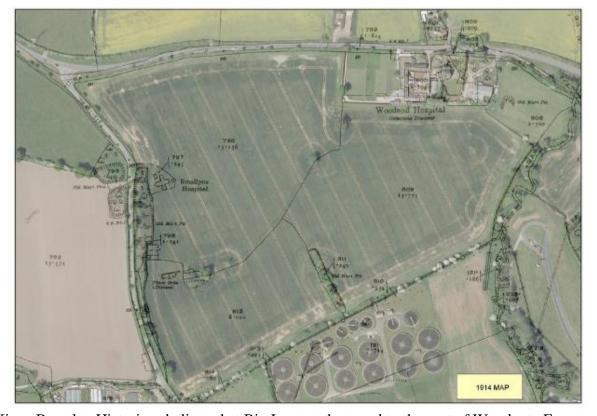

The fields around Wood End are 620, 621, 623, 624 and 625. The buildings to the north of Woodend Lane are labelled 635 and 636. These fields were not part of the enclosure award and therefore must have been part of the original Newton estate, however the field labelled 75 was part of the enclosure and was awarded to Thomas Lane. The first census with details of Kings Bromley was carried out in 1841, this is the return for the Woodend area: