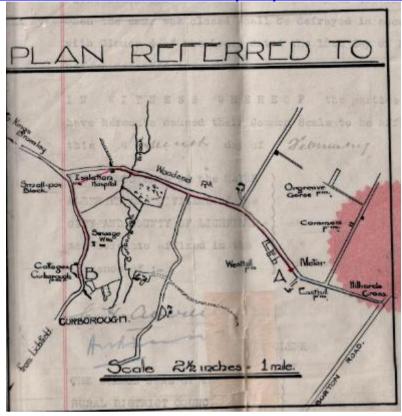

|
| Rupert ? Thorndyke | Percival | patient      | 3   | m   | single  |               |            |          | Lichfield            | Wood End Fever Hospital   | 44    |
| Emily              | Haworth  | patient      | 2   | f   | single  |               |            |          | Yoxall               | Wood End Fever Hospital   | 44    |
| Francis Annie      | Wright   | patient      | 8   | f   | single  | schoolgirl    |            |          | Chasetown            | Wood End Fever Hospital   | 44    |

The isolation hospital it seems had 44 rooms! This is 1914 map of the area:



This is an article from website article 'Isolated in Curborough', by Gazza Thomas, who works for Lichfield Council.

: http://www.allaboutlichfield.com/2013/06/this-study-is-by-no-means-authoritive.html



This study is by no means an authoritive view or an expert view on the old isolation hospital in Curborough. However I attempt to look at recording what I can find regarding this site that has but all disappeared from modern view (except Wood End).

I came across this field during the course of my work at Lichfield District Council and the images I subsequently found made me more inquisitive about the history of the field

The field itself is located in the Curborough area of Lichfield, part of the Kings Bromley Ward and the Curborough and Elmhurst Parish.

An isolation hospital was opened in 1890 at Wood End farm in Curborough, bought by the corporation a few years before to extend its sewage farm that was and still is located just south of the hospital.

The hospital was run jointly by