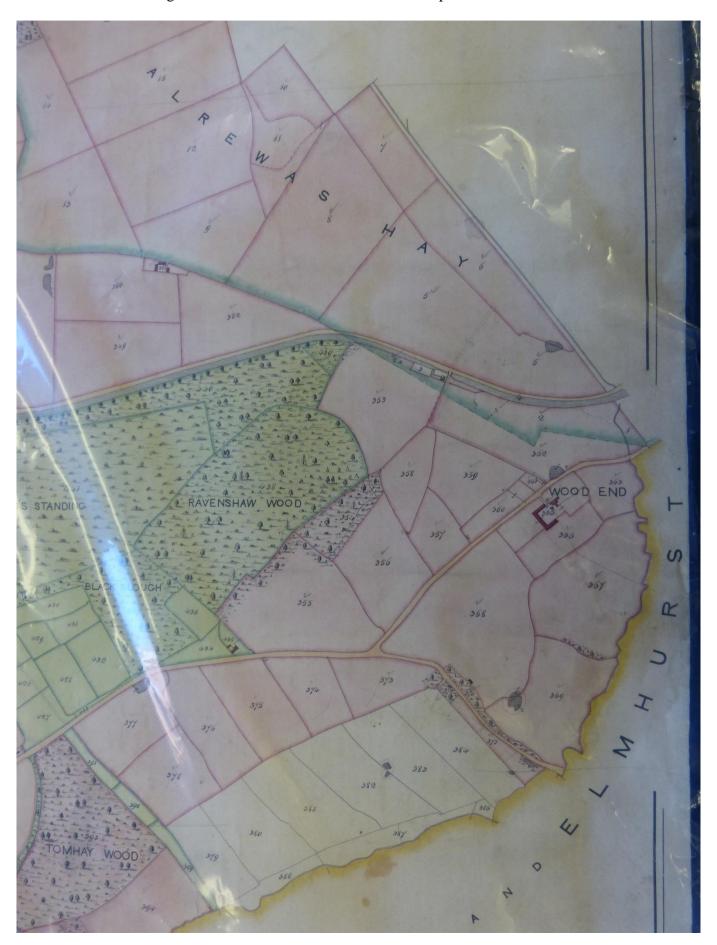

|                      |

This was a particularly difficult time for farmers, due to low prices, and the land owners eventually had to reduce rents. The low prices, however, did not last long.

The 1851 Tithe Award gives a further indication of land ownership around Woodend:



It can be seen that sometime between 1805 and 1851 the barns and coach houses to the west of the house had been added. The David & Charles map of 1834 to the right below suggests the addition was before 1834:





In the Tithe Award, Thomas Ellsmore was shown as tenant of 180 acres, rented off John Lane - including houses 365 & 351 (House, Outbuildings, Yards & Gardens). House 365 is Woodend House. House 351 is the isolated house just above Ravenshaw Wood, currently known as Woodend Common Barn.

|             | Channe Thomas