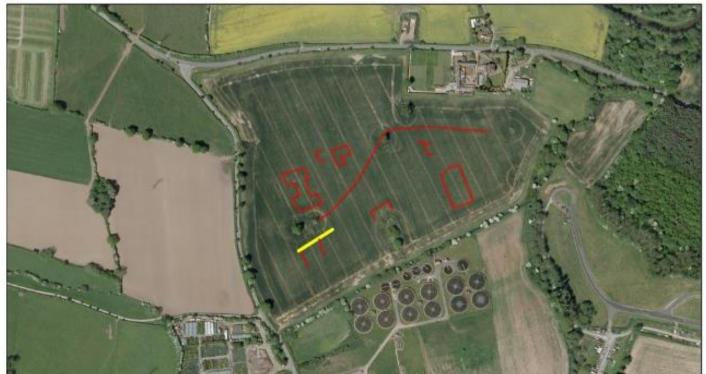

ian Engineering Company Limited and a Boiler.

The Grampian steam disinfector, details are provided below, on the use of a Pressure Steam Disinfector for Disinfestation and Disinfection, by Dry Heat and/or Gaseous Disinfectants

http://journals.cambridge.org/abstract\_S0022172400018374

However the site doesn't end here, in February 1942 the land was commandeered by the Secretary Of State For Air. I am not sure why or what they used the site for, but may explain some of the field markings?









The serial image shows some field marks which I have attempted to capture. When comparing these marks with historical mapping then some of these marks are explained. Others not so, this would suggest the field had occupation before the 1800's or temporary structures relating to the war effort?



Looking at the 1884 historical map overlaid on top of the 2010 serial shot a number of the field marks are explained.



The 1914 historical map shows the small pox hospital appear some distance away from the Woodend hospital. I presume to prevent spread of the disease?



Kings Bromley Historians believe that Big Lyntus, the wood to the east of Woodgate Farm was used in WWII for hiding aeroplanes from German spyplanes, and therefore the whole area was associated with the airfield at Fradley

**Diptheria**, caused by a bacterium, is characterised by a sore throat, neck swelling (bullneck) and skin lesions in advanced cases was once quite common, particularly amongst children. It is highly infectious, which is why cases used to be isolated. It is fatal in 5-10% of cases. It is now very ra