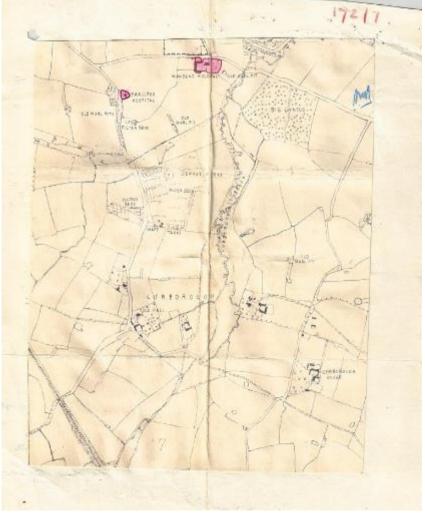

## Kings Bromley Historians 2014: Woodend Farm

In 1794, John and Thomas Lane inherited the fortune of Elizabeth Newton, the last of the Newtons. The Newton family had bought the manor and some of the Parish land in 1670; their fortune, was based on sugar plantations in Barbados. The two brothers split their inheritance, Thomas getting the approximately 1000 acres to the east of the Parish and Newtons plantation and John getting the approximately 1000 acres to the west of the Parish, Seawells plantation and the manor house. At the same time the Lane brothers had enclosed the land of Bromley Common, approximately 1000 acres, and John exchanged some parcels of land so as to create the Park which surrounded the manor. Part of the 1805 map which showed the division is shown below; that belonging to John is shown in blue, that to Thomas in pink. It can be seen that the area around Woodend was owned by Thomas. While John chose to stop work as a London barrister and live at Kings Bromley, Thomas continued on as a solicitor and Clerk to the Goldsmiths company, buying a country seat at Leyton Grange. Thomas and John Lane both died in 1824. Thomas was succeeded by his son, another John Lane, who took over as Clerk to the Goldsmiths company and was an absentee owner of Kings Bromley (east).