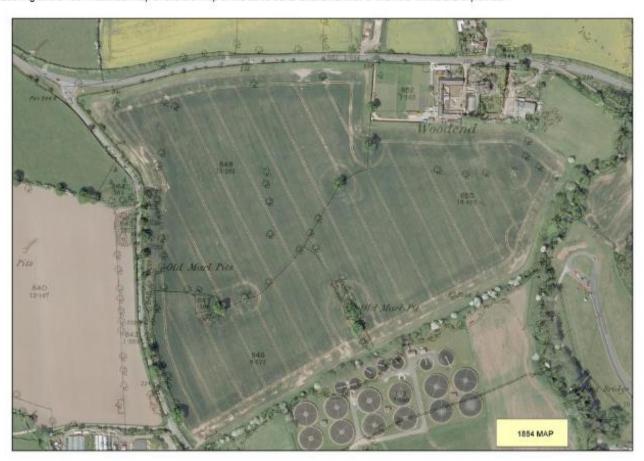

The fields around Wood End are 620, 621, 623, 624 and 625. The buildings to the north of Woodend Lane are labelled 635 and 636. These fields were not part of the enclosure award and therefore must have been part of the original Newton estate, however the field labelled 75 was part of the enclosure and was awarded to Thomas Lane. The first census with details of Kings Bromley was carried out in 1841, this is the return for the Woodend area: