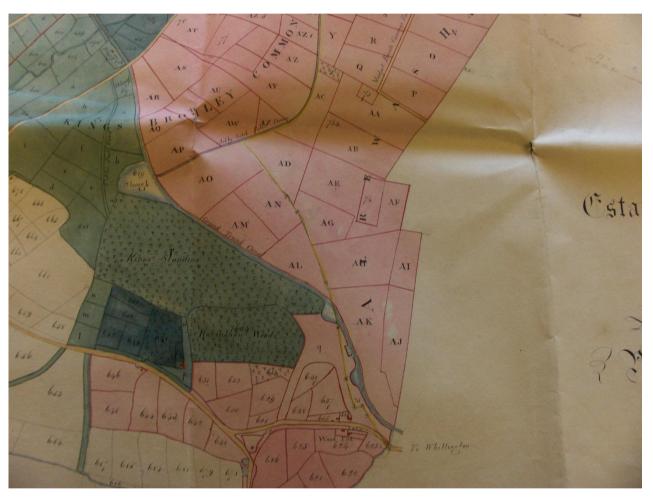

## Kings Bromley Historians 2014: Woodend Farm

In 1794, John and Thomas Lane inherited the fortune of Elizabeth Newton, the last of the Newtons. The Newton family had bought the manor and some of the Parish land in 1670; their fortune, was based on sugar plantations in Barbados. The two brothers split their inheritance, Thomas getting the approximately 1000 acres to the east of the Parish and Newtons plantation and John getting the approximately 1000 acres to the west of the Parish, Seawells plantation and the manor house. At the same time the Lane brothers had enclosed the land of Bromley Common, approximately 1000 acres, and John exchanged some parcels of land so as to create the Park which surrounded the manor. Part of the 1805 map which showed the division is shown below; that belonging to John is shown in blue, that to Thomas in pink. It can be seen that the area around Woodend was owned by Thomas. While John chose to stop work as a London barrister and live at Kings Bromley, Thomas continued on as a solicitor and Clerk to the Goldsmiths company, buying a country seat at Leyton Grange. Thomas and John Lane both died in 1824. Thomas was succeeded by his son, another John Lane, who took over as Clerk to the Goldsmiths company and was an absentee owner of Kings Bromley (east).