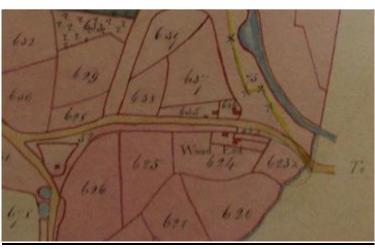

The fields around Wood End are 620, 621, 623, 624 and 625. The buildings to the north of Woodend Lane are labelled 635 and 636. These fields were not part of the enclosure award and therefore must have been part of the original Newton estate, however the field labelled 75 was part of the enclosure and was awarded to Thomas Lane. The first census with details of Kings Bromley was carried out in 1841, this is the return for the Woodend area: