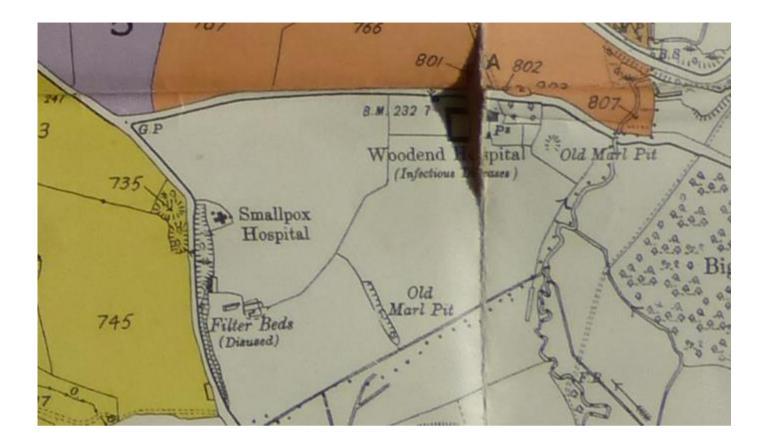

| Wood End Fever Hospital   | 44    |
| Mildred            | Percival | patient      | 8   | f   | single  | schoolgirl    |            |          | Lichfield            | Wood End Fever Hospital   | 44    |
| Rupert ? Thorndyke | Percival | patient      | 3   | m   | single  |               |            |          | Lichfield            | Wood End Fever Hospital   | 44    |
| Emily              | Haworth  | patient      | 2   | f   | single  |               |            |          | Yoxall               | Wood End Fever Hospital   | 44    |
| Francis Annie      | Wright   | patient      | 8   | f   | single  | schoolgirl    |            |          | Chasetown            | Wood End Fever Hospital   | 44    |

The isolation hospital it seems had 44 rooms! This is 1914 map of the area:



This is an article from website article 'Isolated in Curborough', by Gazza Thomas, who works for Lichfield Council.

: http://www.allaboutlichfield.com/2013/06/this-study-is-by-no-means-authoritive.html



This study is by no means an authoritive view or an expert view on the old isolation hospital in Curborough. However I attempt to look at recording what I can find regarding this site that has but all disappeared from modern view (except Wood End).

I came across this field during the course of my work at Lichfield District Council and the images I subsequently found made me more inquisitive about the history of the field

The field itself is located in the Curborough area of Lichfield, part of the Kings Bromley Ward and the Curborough and Elmhurst Parish.

An isolation hospital was op