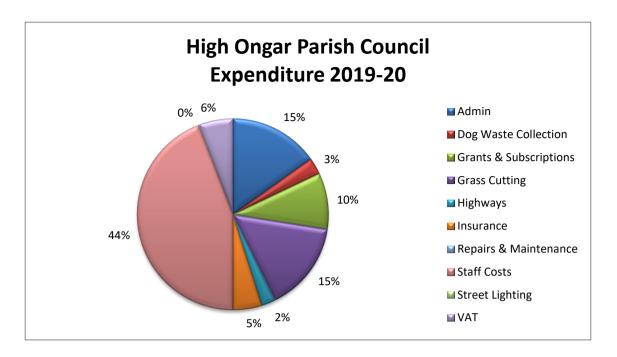

## **INCOME AND EXPENDITURE ACCOUNT**

|                                    | As a<br>31/03/ | -        | As a<br>31/03/ | -        |
|------------------------------------|----------------|----------|----------------|----------|
| INCOME                             |                |          |                |          |
| Precept                            | 10412.00       |          | 12895.00       |          |
| Parish Support Grant               |                |          | 252.00         |          |
| Bank Refund                        | 260.00         |          |                |          |
| VAT refund                         |                |          | 2191.18        |          |
|                                    |                | 10672.00 |                | 15338.18 |
| Add Debtor                         |                |          |                |          |
|                                    |                |          |                |          |
|                                    | _              |          | -              |          |
| Bank Interest                      | _              |          | -              |          |
|                                    |                | 10672.00 |                | 15338.18 |
|                                    |                |          |                |          |
| EXPENDITURE                        |                |          |                |          |
| Admin                              | 1566.10        |          | 1054.69        |          |
| Dog Waste Collection               | 290.20         |          | 309.20         |          |
| Grants & Subscriptions             | 980.08         |          | 897.44         |          |
| Grass Cutting                      | 1568.00        |          | 1362.00        |          |
| Highways                           | 246.00         |          |                |          |
| Insurance                          | 504.95         |          | 460.48         |          |
| Repairs & Maintenance              |                |          |                |          |
| Staff Costs                        | 4551.01        |          | 4444.74        |          |
| Street Lighting                    | 6.28           |          | 5974.36        |          |
| VAT                                | 597.02         |          | 1403.55        |          |
|                                    | _              | 10309.64 | _              | 15906.46 |
|                                    |                |          |                |          |
|                                    | _              |          | -              |          |
| SURPLUS OF INCOME OVER EXPENDITURE | =              | 362.36   | =              | -568.28  |