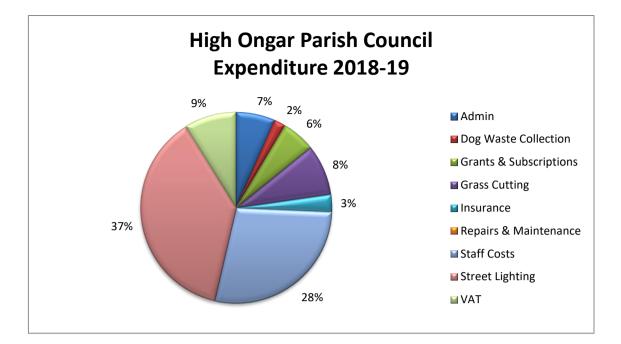

## INCOME AND EXPENDITURE ACCOUNT

| INCOME   Precept   12895.00   12939.00   503.00     Parish Support Grant   252.00   503.00   13442     Add Debtor        |      |
|--------------------------------------------------------------------------------------------------------------------------|------|
| Parish Support Grant   252.00   503.00     VAT refund   2191.18   13443     Add Debtor                                   |      |
| VAT refund 2191.18 1344   Add Debtor 15338.18 1344   Bank Interest 15338.18 1344   EXPENDITURE EXPENDITURE 15338.18 1344 |      |
| Add Debtor   15338.18   13443     Bank Interest                                                                          |      |
| Add Debtor                                                                                                               |      |
| Bank Interest 15338.18 1344                                                                                              | .00  |
| EXPENDITURE                                                                                                              |      |
| EXPENDITURE                                                                                                              |      |
| EXPENDITURE                                                                                                              |      |
| EXPENDITURE                                                                                                              |      |
|                                                                                                                          | .00  |
|                                                                                                                          |      |
|                                                                                                                          |      |
| Admin 1054.69 1202.03                                                                                                    |      |
| Dog Waste Collection 309.20 296.92                                                                                       |      |
| Grants & Subscriptions 897.44 352.41                                                                                     |      |
| Grass Cutting 1362.00 1934.00                                                                                            |      |
| Insurance 460.48 442.77                                                                                                  |      |
| Repairs & Maintenance                                                                                                    |      |
| Staff Costs 4444.74 3446.98                                                                                              |      |
| Street Lighting 5974.36 2370.16                                                                                          |      |
| VAT 1403.55 875.05                                                                                                       |      |
| 15906.46 1092                                                                                                            | ).32 |
|                                                                                                                          |      |
| SURPLUS OF INCOME OVER EXPENDITURE -568.28 252                                                                           | 68   |