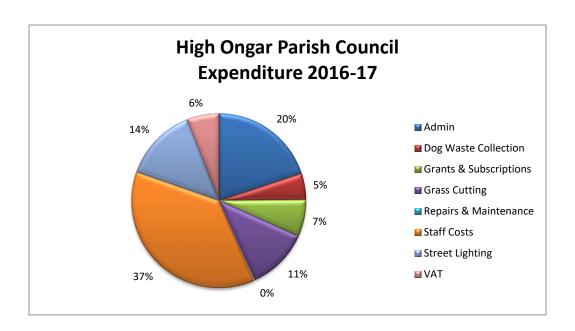

## **INCOME AND EXPENDITURE ACCOUNT**

|          |                             | As at 31/03/2017 |          | As at<br>31/03/2016 |                   |
|----------|-----------------------------|------------------|----------|---------------------|-------------------|
| INCOME   |                             |                  |          |                     |                   |
|          | Precept                     | 12686.00         |          | 13373.00            |                   |
|          | Parish Support Grant        | 755.00           |          | 1025.00             |                   |
|          | Other receipts              | 609.05           |          |                     |                   |
|          |                             |                  |          | 100.00              |                   |
|          | VAT refund                  | 2511.32          |          |                     |                   |
|          |                             |                  | 16561.37 |                     | 14498.00          |
|          | David Interest              |                  |          |                     | 10.00             |
|          | Bank Interest               | -                | 16561.37 | -                   | 10.89<br>14508.89 |
|          |                             |                  | 10301.37 |                     | 14300.03          |
|          |                             |                  |          |                     |                   |
| EXPENDIT | URE                         |                  |          |                     |                   |
|          | Admin                       | 2632.34          |          | 3901.36             |                   |
|          | Dog Waste Collection        | 649.98           |          | 292.50              |                   |
|          | Grants & Subscriptions      | 899.68           |          | 396.83              |                   |
|          | Grass Cutting               | 1531.00          |          | 1927.00             |                   |
|          | Repairs & Maintenance       | 11.75            |          |                     |                   |
|          | Staff Costs                 | 4880.90          |          | 5280.05             |                   |
|          | Street Lighting             | 1808.31          |          | 2227.84             |                   |
|          | VAT                         | 784.99           |          | 1085.65             |                   |
|          |                             |                  | 13198.95 |                     | 15111.23          |
|          |                             |                  |          |                     |                   |
| SHRDHIS  | OF INCOME OVER EXPENDITURE  | -                | 3362.42  | -                   | -602.34           |
| JUNF LUS | SI INCOINE OVER EXPENDITORE | =                | 3302.42  | =                   | -002.34           |