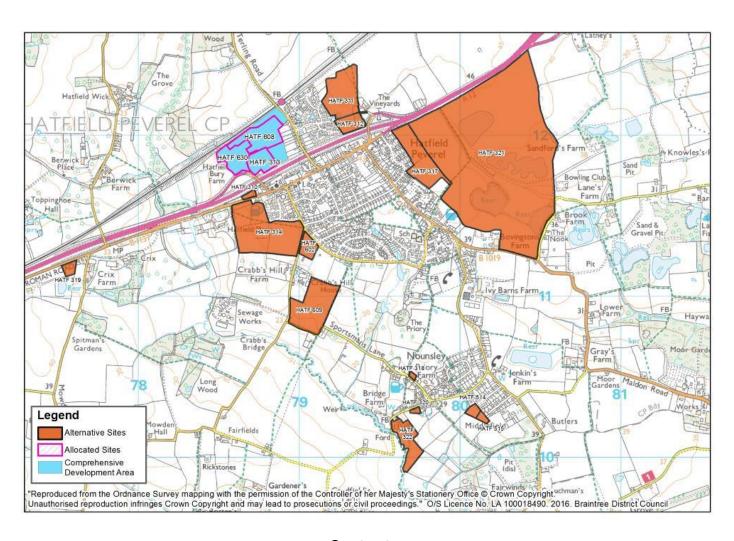

# 2. Site Assessments

|           |                                                                           | HATF 310                     |                | Not in recent use.         |
|-----------|---------------------------------------------------------------------------|------------------------------|----------------|----------------------------|
| Reference |                                                                           |                              |                | No building used on site   |
|           |                                                                           |                              |                | since 1930's. Overgrown    |
|           |                                                                           |                              |                | land.                      |
|           |                                                                           | ated on a thin strip         | Site Location: | HATF 608                   |
|           |                                                                           | een The Street and           |                | HATE 630 HATE 333          |
|           |                                                                           |                              | Land adjacent  | Bury<br>Farm               |
|           | site is adjacent to the                                                   |                              | Walnut Tree    | HATEGIO RILIDY             |
|           |                                                                           | boundary and is not          | Cottage, The   |                            |
| W         | vell maintain                                                             | ed.                          | Street         | HATFOID HATT               |
|           |                                                                           |                              |                |                            |
|           |                                                                           | ffered in BDC Call for S     |                | Γ                          |
| •         | ite                                                                       | 2862.02 sqm                  | Access         | From south end of The      |
| C         | apacity                                                                   | 0.26 ha                      |                | Street                     |
|           |                                                                           | 3 dwellings                  |                |                            |
| C         | onstraints                                                                | Unsuitable for new           | Opportunities  | The site is not being kept |
|           |                                                                           | homes due to the             |                | in a good condition.       |
|           |                                                                           | impact of noise and          |                |                            |
|           |                                                                           | pollution.                   |                |                            |
|           |                                                                           | Planning                     |                |                            |
|           |                                                                           | Application:<br>14/01481/OUT |                |                            |
|           |                                                                           | refused then                 |                |                            |
|           |                                                                           | dismissed on appeal          |                |                            |
|           |                                                                           | as not being                 |                |                            |
|           |                                                                           | sustainable.                 |                |                            |
|           |                                                                           | The site would not           |                |                            |
|           |                                                                           | provide any                  |                |                            |
|           |                                                                           | developer                    |                |                            |
|           |                                                                           | contributions.               |                |                            |
| Ranking 3 |                                                                           |                              |                |                            |
|           | – 5 yrs.                                                                  |                              |                |                            |
| •         | This site is not suitable for development due to documented environmental |                              |                |                            |
|           | ollution.                                                                 | ·                            |                |                            |

| Site           | HATF 311                         |                         | Current Status   | Farmed open agricultural   |
|----------------|----------------------------------|-------------------------|------------------|----------------------------|
| Reference      | 11/11/1311                       |                         | Current Status   | land with woodland.        |
|                | Site is situated within a medium |                         | Site Location:   | iana with woodiana.        |
| Site           |                                  |                         | Site Location:   | 18                         |
| Description    | capacity landscape area between  |                         |                  |                            |
|                |                                  | the railway line.       | The Vineyards    |                            |
|                |                                  | ed valued landscape     |                  | 33                         |
|                | setting.                         |                         |                  | HATE 311 Vineyards         |
|                |                                  |                         |                  |                            |
|                |                                  |                         |                  | PATE DIE                   |
|                |                                  |                         |                  |                            |
|                |                                  |                         |                  |                            |
| Availability   | Immediate, c                     | offered in BDC Call for | Sites            |                            |
| Suitability    | Site                             | 70805.92 sqm            | Access           | A12 slip road              |
| ,              | Capacity                         | 7.59ha                  |                  | ·                          |
|                | oupuo.,                          | 150 dwellings           |                  |                            |
|                | Constraints                      | HATF 312 would          | Opportunities    | Could be developed in      |
|                |                                  | need to be              |                  | conjunction with HATF 312  |
|                |                                  | developed to gain       |                  |                            |
|                |                                  | access to this site.    |                  | Improved pedestrian        |
|                |                                  | Access to HATF          |                  | access to the station from |
|                |                                  | 312 is difficult due    |                  | existing houses at The     |
|                |                                  | to A12 slip road        |                  | Vineyards.                 |
|                |                                  | •                       |                  | villeyalus.                |
|                |                                  | and speed of traffic.   |                  |                            |
|                |                                  |                         |                  |                            |
|                |                                  | BDC decided not         |                  |                            |
|                |                                  | to allocate this        |                  |                            |
|                |                                  | site given the          |                  |                            |
|                |                                  | current                 |                  |                            |
|                |                                  | uncertainties           |                  |                            |
|                |                                  | around access to        |                  |                            |
|                |                                  | the site in relation    |                  |                            |
|                |                                  | to the A12              |                  |                            |
|                |                                  | widening project.       |                  |                            |
|                |                                  | Substantial             |                  |                            |
|                |                                  | intrusion into          |                  |                            |
|                |                                  | countryside and         |                  |                            |
|                |                                  | negative impact         |                  |                            |
|                |                                  | on landscape            |                  |                            |
|                |                                  | setting.                |                  |                            |
|                |                                  | Encroaches into         |                  |                            |
|                |                                  | NDP green wedge.        |                  |                            |
| Ranking        | 7                                | ·                       |                  | •                          |
| Deliverability | 5 – 10 yrs.                      |                         |                  |                            |
| Conclusion     | Not consider                     | ed appropriate for de   | velopment due to | significant effects on     |
|                |                                  | tting and encroachme    |                  |                            |

| Site                | HATF 312                                                      |                                                                                                                                                                                                                                                           | <b>Current Status</b>                 | Farmed open agricultural                                                                                                                                   |
|---------------------|---------------------------------------------------------------|-----------------------------------------------------------------------------------------------------------------------------------------------------------------------------------------------------------------------------------------------------------|---------------------------------------|------------------------------------------------------------------------------------------------------------------------------------------------------------|
| Reference           |                                                               |                                                                                                                                                                                                                                                           |                                       | land                                                                                                                                                       |
| Site<br>Description | capacity landscape area between the A12 and the railway line. |                                                                                                                                                                                                                                                           | Site Location:  Part of The Vineyards | HATE 3.11 Vineyards                                                                                                                                        |
| Availability        | Immediate, c                                                  | offered in BDC Call for                                                                                                                                                                                                                                   | Sites                                 |                                                                                                                                                            |
| Suitability         | Site                                                          | 159558.69 sqm                                                                                                                                                                                                                                             | Access                                | A12 slip road                                                                                                                                              |
|                     | Capacity                                                      | <ul><li>1.5 ha</li><li>30 dwellings</li></ul>                                                                                                                                                                                                             |                                       |                                                                                                                                                            |
|                     | Constraints                                                   | Access to the site is difficult due to A12 slip road and speed of traffic. BDC decided not to allocate this site given the current uncertainties around access to the site in relation to the A12 widening project. Negative impact on landscape setting. | Opportunities                         | If developed in conjunction with HATF 311 could improve pedestrian access to the station through the adjoining residential development known as The Pines. |
| Ranking             | 5                                                             |                                                                                                                                                                                                                                                           |                                       |                                                                                                                                                            |
| Deliverability      | 5 – 10 yrs.                                                   |                                                                                                                                                                                                                                                           |                                       |                                                                                                                                                            |
| Conclusion          |                                                               | •                                                                                                                                                                                                                                                         | or development du                     | e to the potential A12                                                                                                                                     |
|                     | widening project.                                             |                                                                                                                                                                                                                                                           |                                       |                                                                                                                                                            |