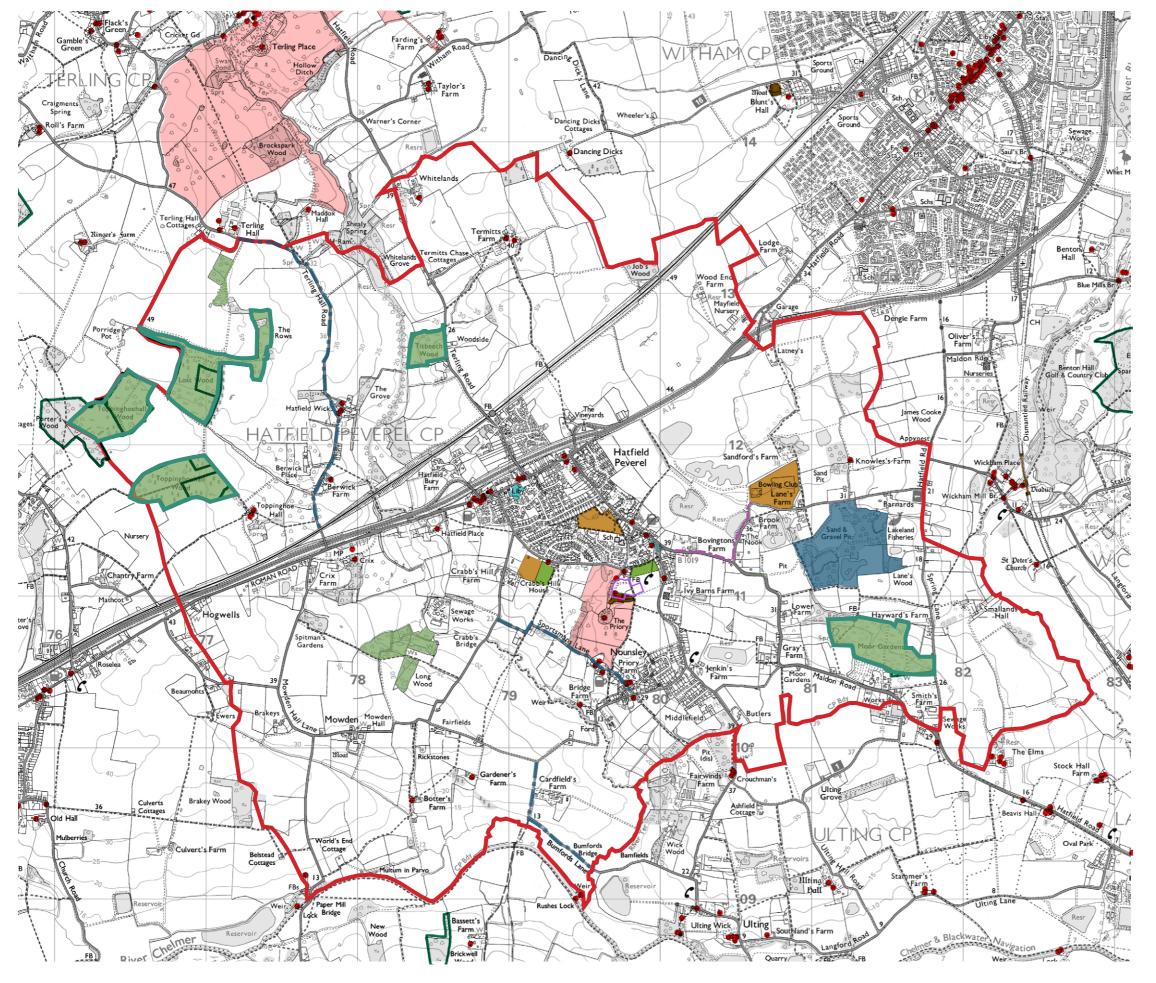

### E15845 Hatfield Peverel NDP

Figure 02

Topography Plan

Scale: 1:25,000

September 2015

the**landscape**partnership

Reproduced from the Ordnance Survey map with the permission of the controller of Her Majesty's Stationery Office. Licence number: AL 100002205. © CROWN COPYRIGHT.