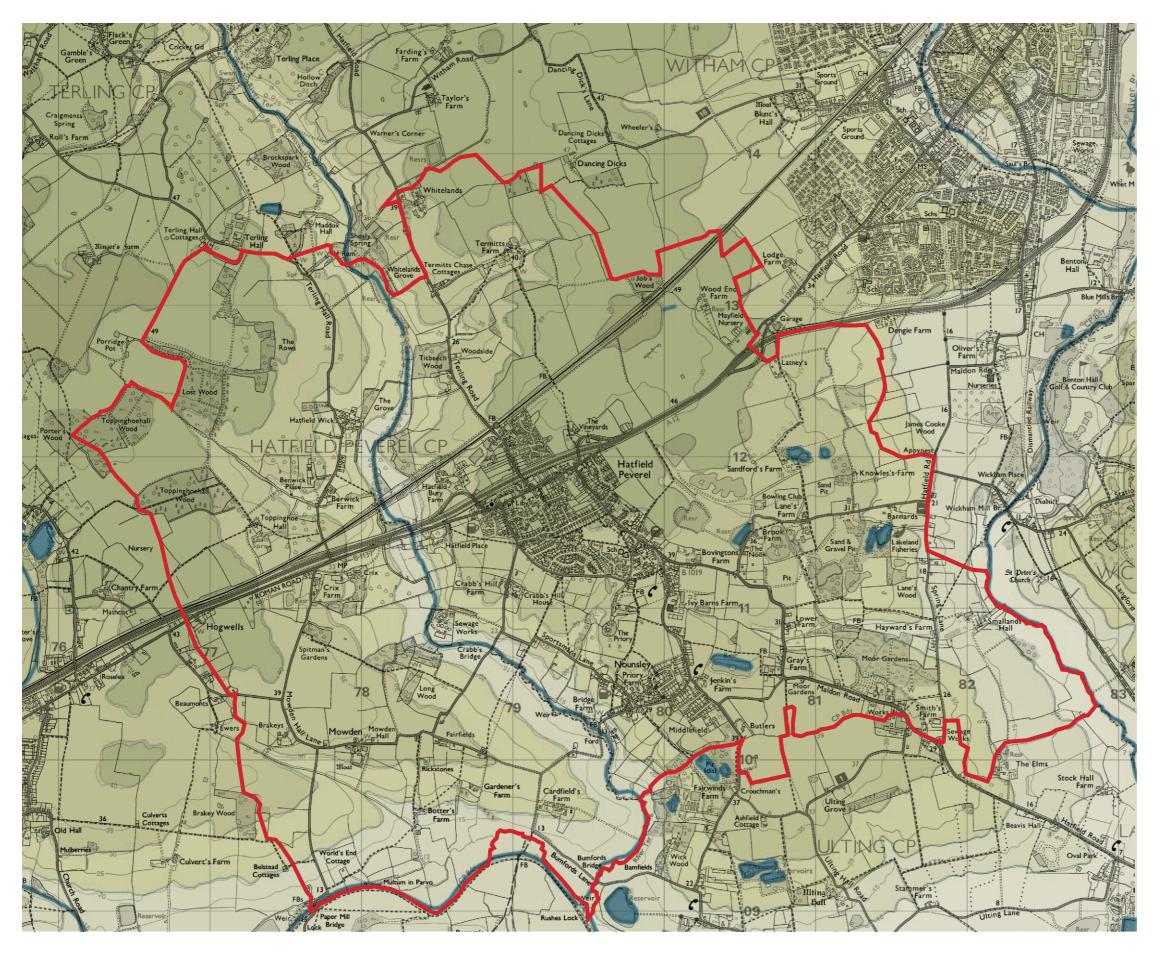

### E15845 Hatfield Peverel NDP

Figure 02

Topography Plan

Scale: 1:25,000

September 2015

the**landscape**partnership

Reproduced from the Ordnance Survey map with the permission of the controller of Her Majesty's Stationery Office. Licence number: AL 100002205. © CROWN COPYRIGHT.