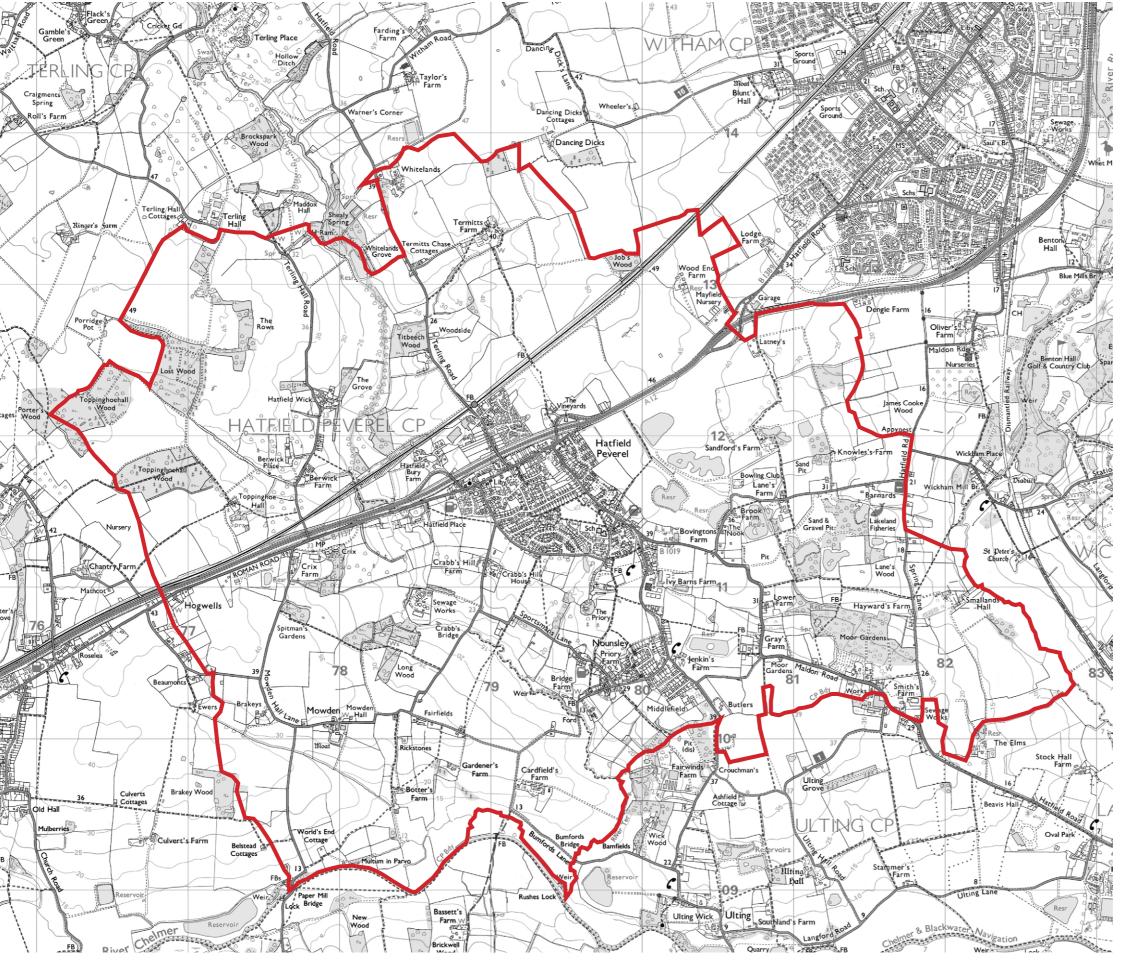

Reproduced from the Ordnance Survey map with the permission of the controller of Her Majesty's Stationery Office. Licence number: AL 100002205. © CROWN COPYRIGHT.

Key

Parish boundary

#### E15845 Hatfield Peverel NDP

Figure 01

Location Plan

Scale: 1:25,000

September 2015

the**landscape**partnership

Reproduced from the Ordnance Survey map with the permission of the controller of Her Majesty's Stationery Office. Licence number: AL 100002205. © CROWN COPYRIGHT.

# Key

Parish boundary