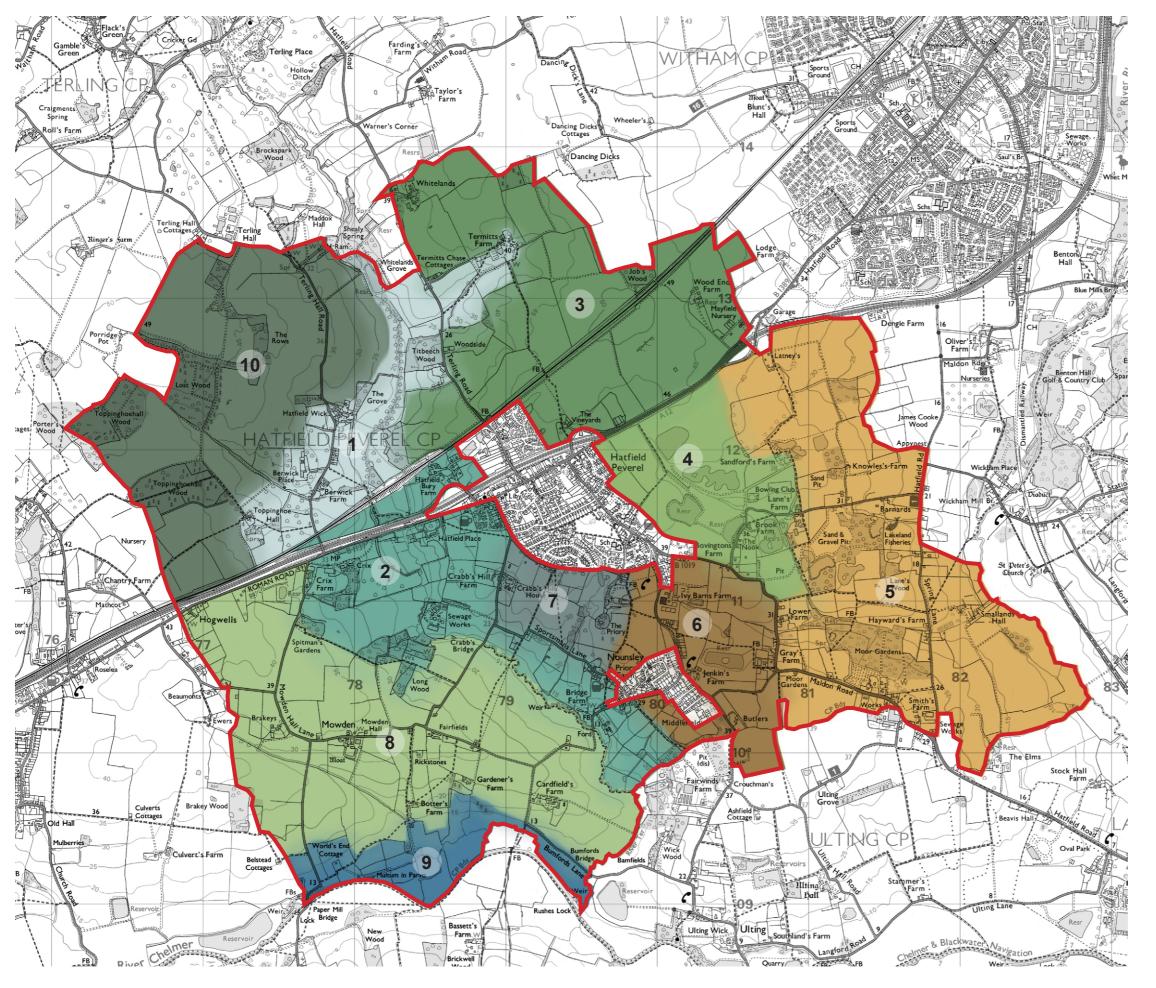

#### E15845 Hatfield Peverel NDP

Figure 05

Local Landscape Character Areas

Scale: 1:25,000

September 2015