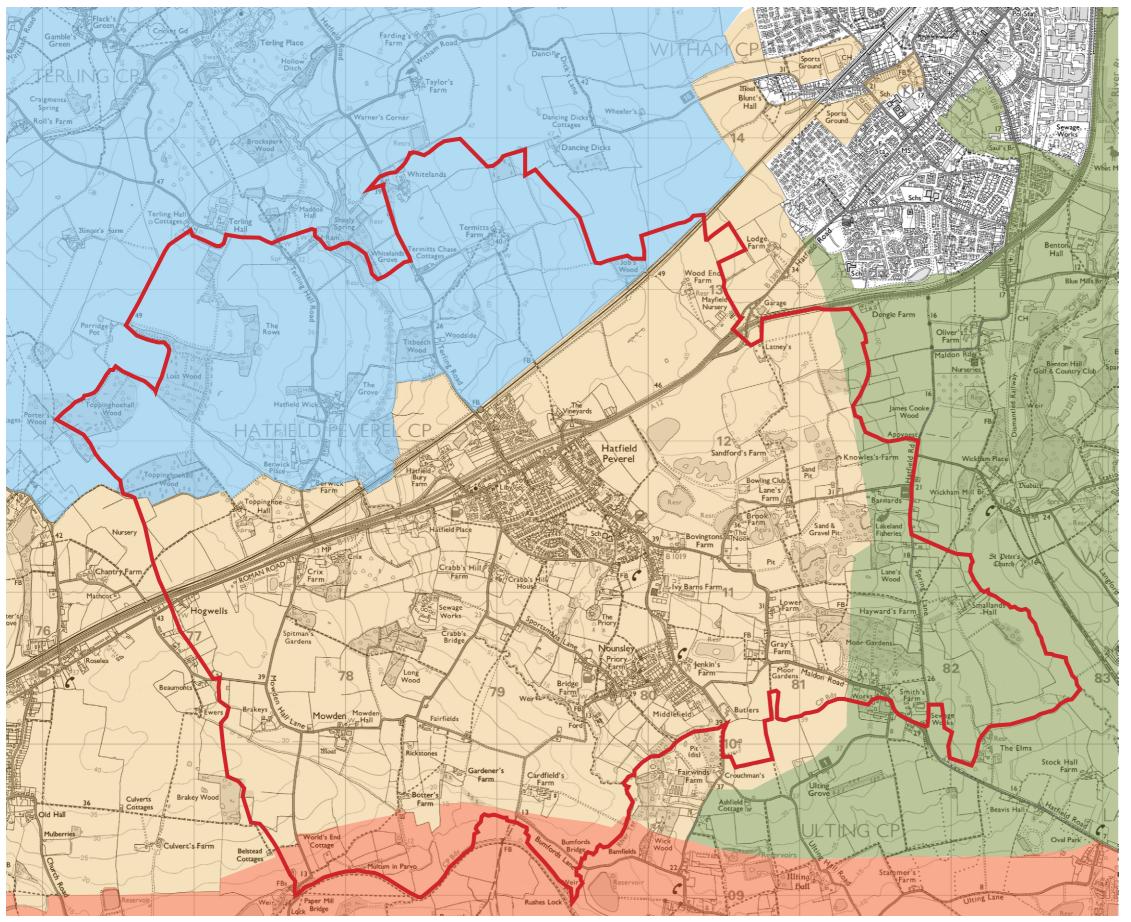

#### E15845 Hatfield Peverel NDP

Figure 01

Location Plan

Scale: 1:25,000

September 2015

the**landscape**partnership

Reproduced from the Ordnance Survey map with the permission of the controller of Her Majesty's Stationery Office. Licence number: AL 100002205. © CROWN COPYRIGHT.