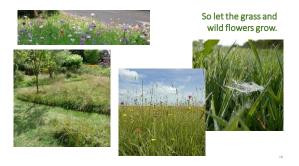

## Trees and other greenery do many good things for us but...

- Trees, wild flowers and long grass need maintenance, and, sometimes, watering.
- Tree and hedges are not a cure-all for air pollution. They can help to clean air by trapping particulates on their leaves and screening homes, schools, offices from busy roads. But they make only a small reduction in pollutants (probably less than 10% and very locally), compared with reducing traffic, encouraging active travel, and cleaning up our transport system. So please also encourage walking and cycling, implement an active travel plan, support Kingston's <u>Go Cycle</u> programme, and lobby for cleaner buses...

### So - education, education, education...

- If you like birds and butterflies....
- If you like honey...
- If you like to eat...
- If you've ever felt too hot, or your street risks being flooded...
- If you want cleaner air...
- ...Please plant <u>and look after</u> trees and enjoy long grass and wild flowers!