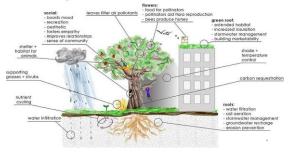

## Trees - and other eco-system services

There's a tree for every space - and <u>we need</u> trees and other greenery.

Ecosystem Services of aTree

Well-being ...