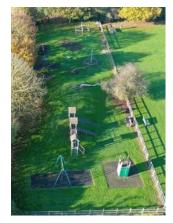

## Your help is needed

To help in its project to revamp the children's play area at Great Waltham recreation ground the Parish Council needs your views and

insights. Our survey can be accessed using the QR code shown — no personal data will be collected. We ask about use of the existing facilities and for your ideas on the future. Please take the time to complete it to help shape the design. If you require a hard copy of the survey please contact the Parish Clerk at: clerk@greatwalthamparishcouncil.co.uk, or by