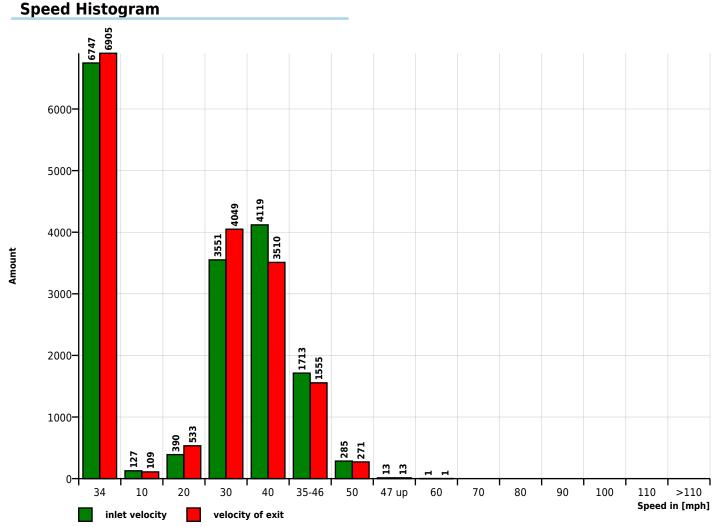

[V in mph]

| Time        | Σ     | 34   | 10  | 20  | 30   | 40   | 35-46 | 50  | 47 up | 60 | 70 | 80 | 90 | 100 | 110 | >110 |
|-------------|-------|------|-----|-----|------|------|-------|-----|-------|----|----|----|----|-----|-----|------|
| 00:00-06:00 | 460   | 178  | 1   | 7   | 100  | 109  | 51    | 13  | 1     | 0  | 0  | 0  | 0  | 0   | 0   | 0    |
| 06:00-09:00 | 712   | 230  | 7   | 6   | 99   | 212  | 126   | 32  | 0     | 0  | 0  | 0  | 0  | 0   | 0   | 0    |
| 15:00-19:00 | 5310  | 2132 | 35  | 115 | 1101 | 1328 | 520   | 76  | 3     | 0  | 0  | 0  | 0  | 0   | 0   | 0    |
| 06:00-22:00 | 15882 | 6317 | 124 | 361 | 3307 | 3886 | 1613  | 263 | 11    | 0  | 0  | 0  | 0  | 0   | 0   | 0    |
| 00:00-24:00 | 16946 | 6747 | 127 | 390 | 3551 | 4119 | 1713  | 285 | 13    | 1  | 0  | 0  | 0  | 0   | 0   | 0    |

**Speed Figures** 

[V in mph]