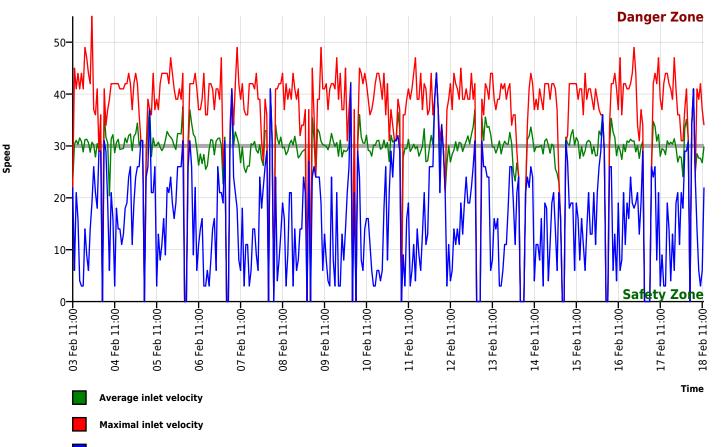

## **Speed Diagram**

Minimal inlet velocity

19 Feb 11:00-

Author

Great Waltham Parish Council Institution

Department

Street

Postal Code