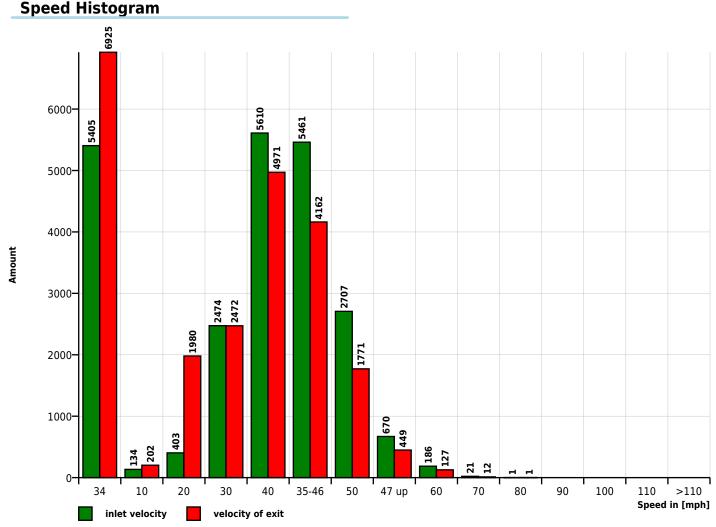

[V in mph]

| Time        | Σ     | 34   | 10  | 20  | 30   | 40   | 35-46 | 50   | 47 up | 60  | 70 | 80 | 90 | 100 | 110 | >110 |
|-------------|-------|------|-----|-----|------|------|-------|------|-------|-----|----|----|----|-----|-----|------|
| 00:00-06:00 | 960   | 181  | 6   | 12  | 84   | 204  | 237   | 149  | 62    | 21  | 4  | 0  | 0  | 0   | 0   | 0    |
| 06:00-09:00 | 366   | 62   | 3   | 3   | 36   | 60   | 87    | 68   | 34    | 11  | 2  | 0  | 0  | 0   | 0   | 0    |
| 15:00-19:00 | 7388  | 1784 | 37  | 121 | 830  | 1845 | 1742  | 812  | 168   | 44  | 4  | 1  | 0  | 0   | 0   | 0    |
| 06:00-22:00 | 20706 | 4893 | 126 | 354 | 2232 | 5081 | 4892  | 2393 | 568   | 150 | 16 | 1  | 0  | 0   | 0   | 0    |
| 00:00-24:00 | 23072 | 5405 | 134 | 403 | 2474 | 5610 | 5461  | 2707 | 670   | 186 | 21 | 1  | 0  | 0   | 0   | 0    |

**Speed Figures** 

[V in mph]