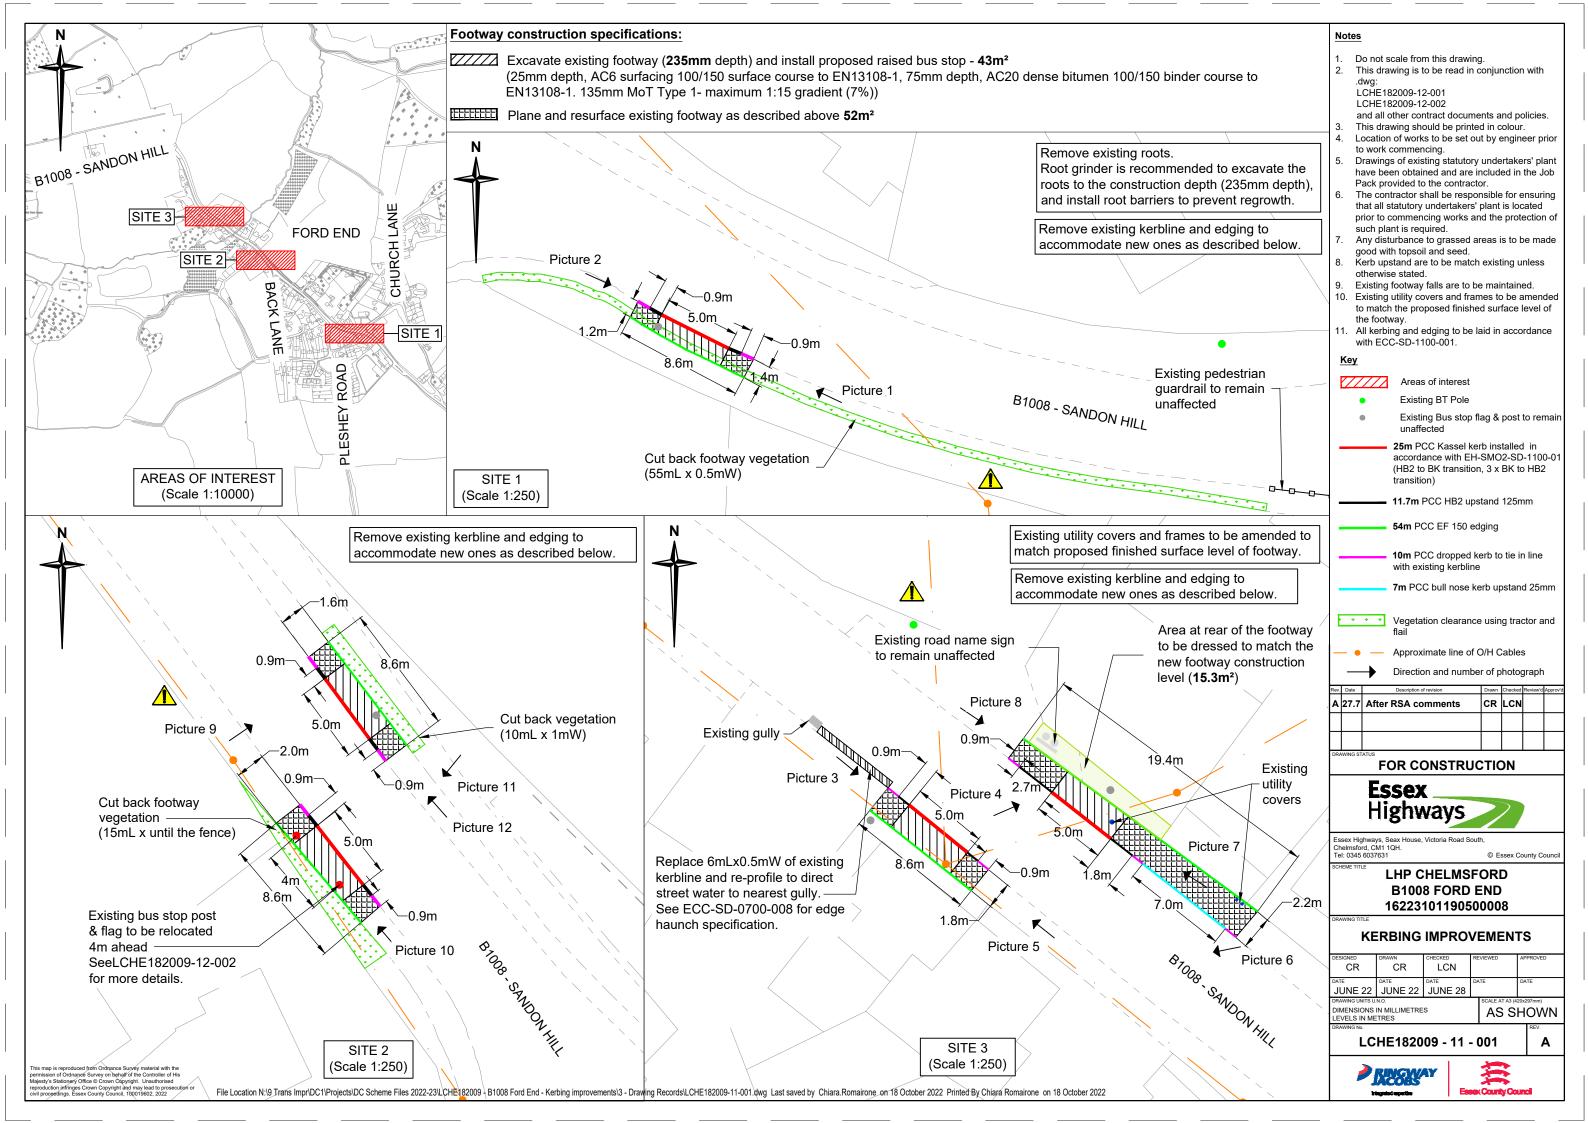

- Do not scale from this drawing.
   This drawing is to be read in conjunction with all
- other contract documents and drawings.

  Kerb to be laid on mortar bed 20 thick, to BS. 7533-6: 1999, Paragraph 4.

## FOR CONSTRUCTION

© Essex County Council

LHP CHELMSFORD **B1008 FORD END** 16223101190500008