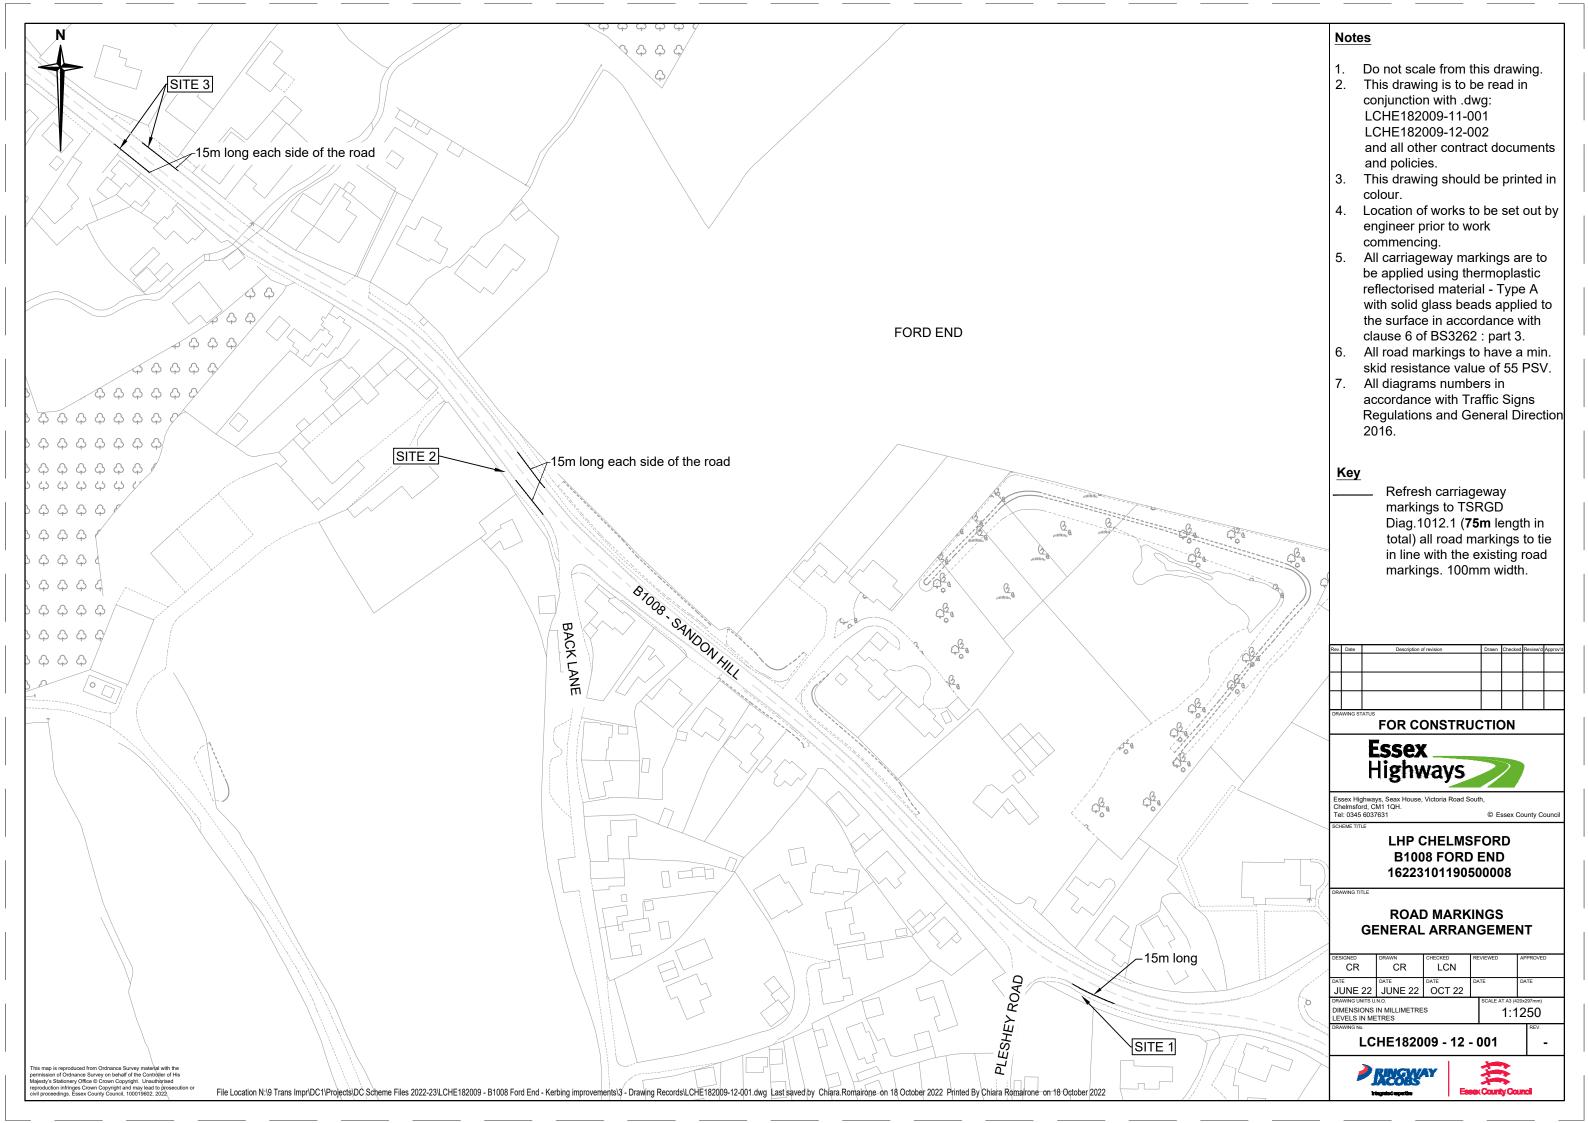

- Do not scale from this drawing.
   This drawing is to be read in conjunction with all
- other contract documents and drawings.

  Kerb to be laid on mortar bed 20 thick, to BS. 7533-6: 1999, Paragraph 4.

## FOR CONSTRUCTION

© Essex County Council

LHP CHELMSFORD **B1008 FORD END** 16223101190500008