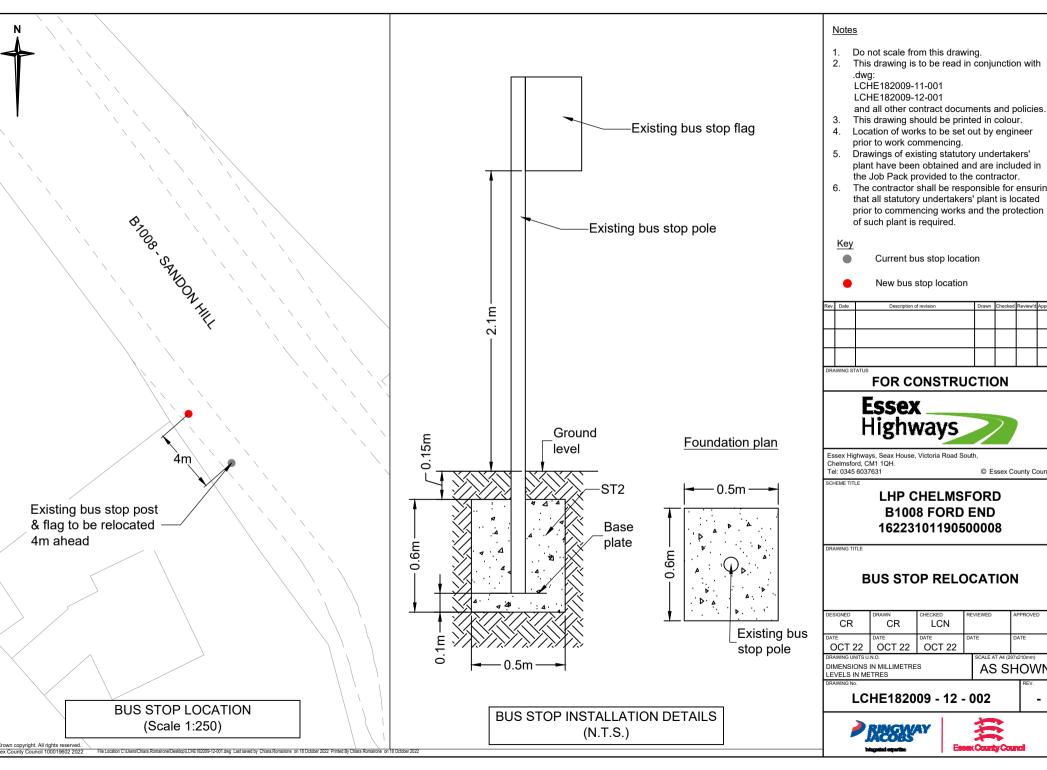

DIMENSIONS IN MILLIMETRES LEVELS IN METRES

EH-SMO2-SD-1100- 01

NTS

- Do not scale from this drawing.
- 2. This drawing is to be read in conjunction with

- This drawing should be printed in colour.
- Location of works to be set out by engineer prior to work commencing.
- 5. Drawings of existing statutory undertakers' plant have been obtained and are included in the Job Pack provided to the contractor.
- 6. The contractor shall be responsible for ensuring that all statutory undertakers' plant is located prior to commencing works and the protection of such plant is required.
  - Current bus stop location
- New bus stop location

| Rev. | Date | Description of revision | Drawn | Checked | Review'd | Approv'd |
|------|------|-------------------------|-------|---------|----------|----------|
|      |      |                         |       |         |          |          |
|      |      |                         |       |         |          |          |
|      |      |                         |       |         |          |          |

## FOR CONSTRUCTION

© Essex County Council

LHP CHELMSFORD **B1008 FORD END** 16223101190500008

## **BUS STOP RELOCATION**

| DESIGNED | DRAWN  | CHECKED | REVIEWED | APPROVED |  |  |
|----------|--------|---------|----------|----------|--|--|
| CR       | CR     | LCN     |          |          |  |  |
| 0.1      | 011    |         |          |          |  |  |
| DATE     | DATE   | DATE    | DATE     | DATE     |  |  |
| OCT 22   | OCT 22 | OCT 22  |          |          |  |  |
|          |        |         |          |          |  |  |