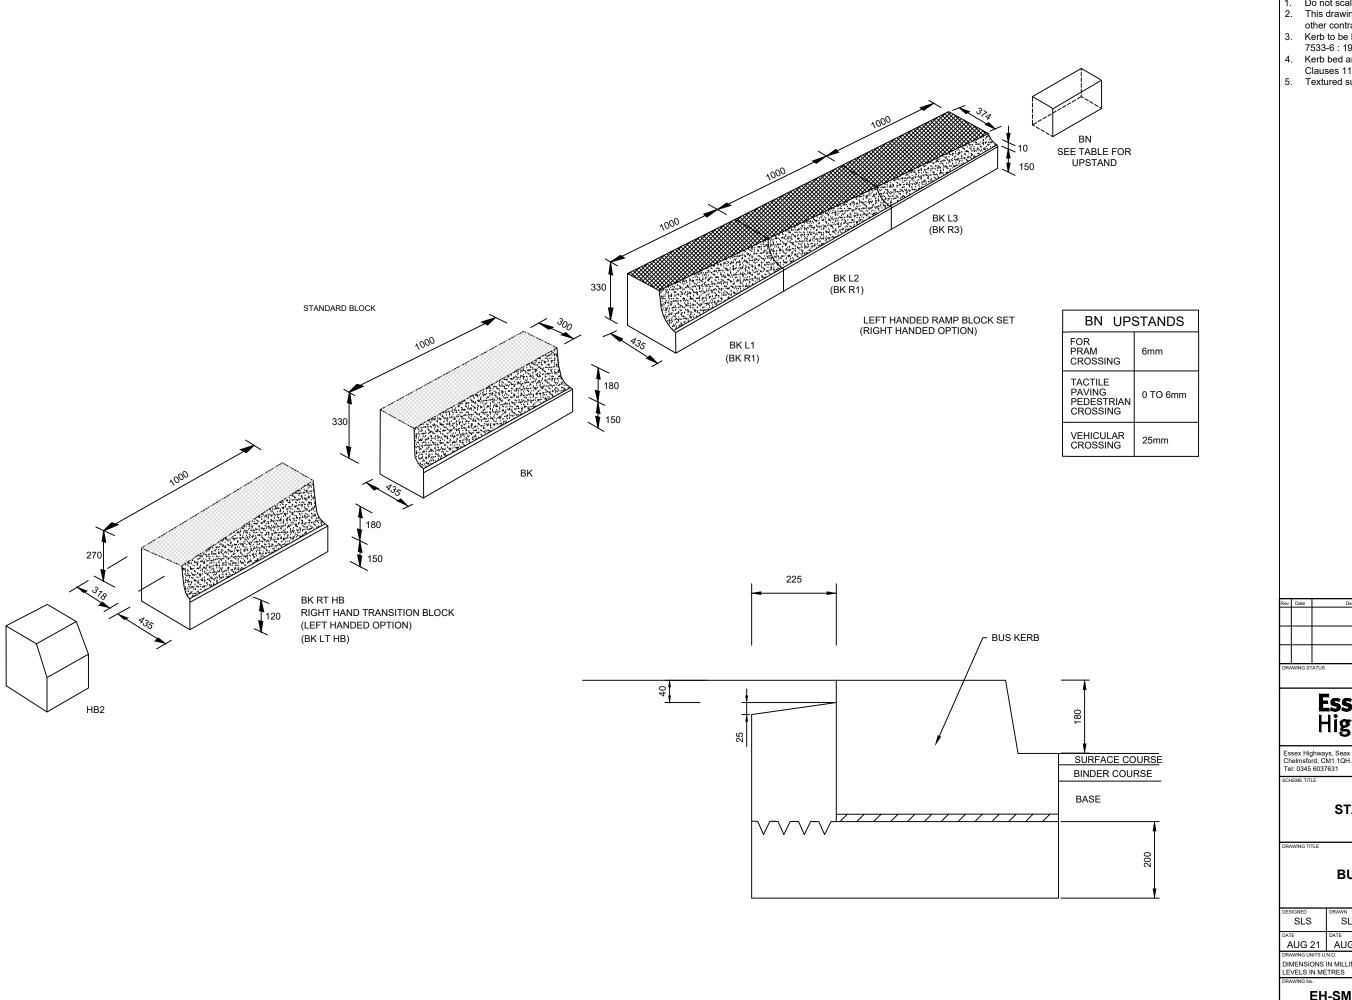

- Do not scale from this drawing.
   This drawing is to be read in conjunction with all
- other contract documents and drawings.

  Kerb to be laid on mortar bed 20 thick, to BS. 7533-6: 1999, Paragraph 4.

  Kerb bed and backing to be ST1, to SHW

  - Clauses 1101 and 2602.

    5. Textured surface required to top face of kerb.

**APPROVED** 

Essex Highways, Seax House, Victoria Road South, Chelmsford, CM1 1QH. Tel: 0345 6037631

## **BUS KERB DETAIL**

| DESIGNED             | DRAWN  | CHECKED | RE   | VIEWED         | APPROVED  |  |
|----------------------|--------|---------|------|----------------|-----------|--|
| SLS                  | SLS    |         |      |                |           |  |
|                      |        |         |      |                |           |  |
| DATE                 | DATE   | DATE    | DATE |                | DATE      |  |
| AUG 21               | AUG 21 |         |      |                |           |  |
| DRAWING UNITS U.N.O. |        |         |      | SCALE AT A3 (4 | 20x297mm) |  |