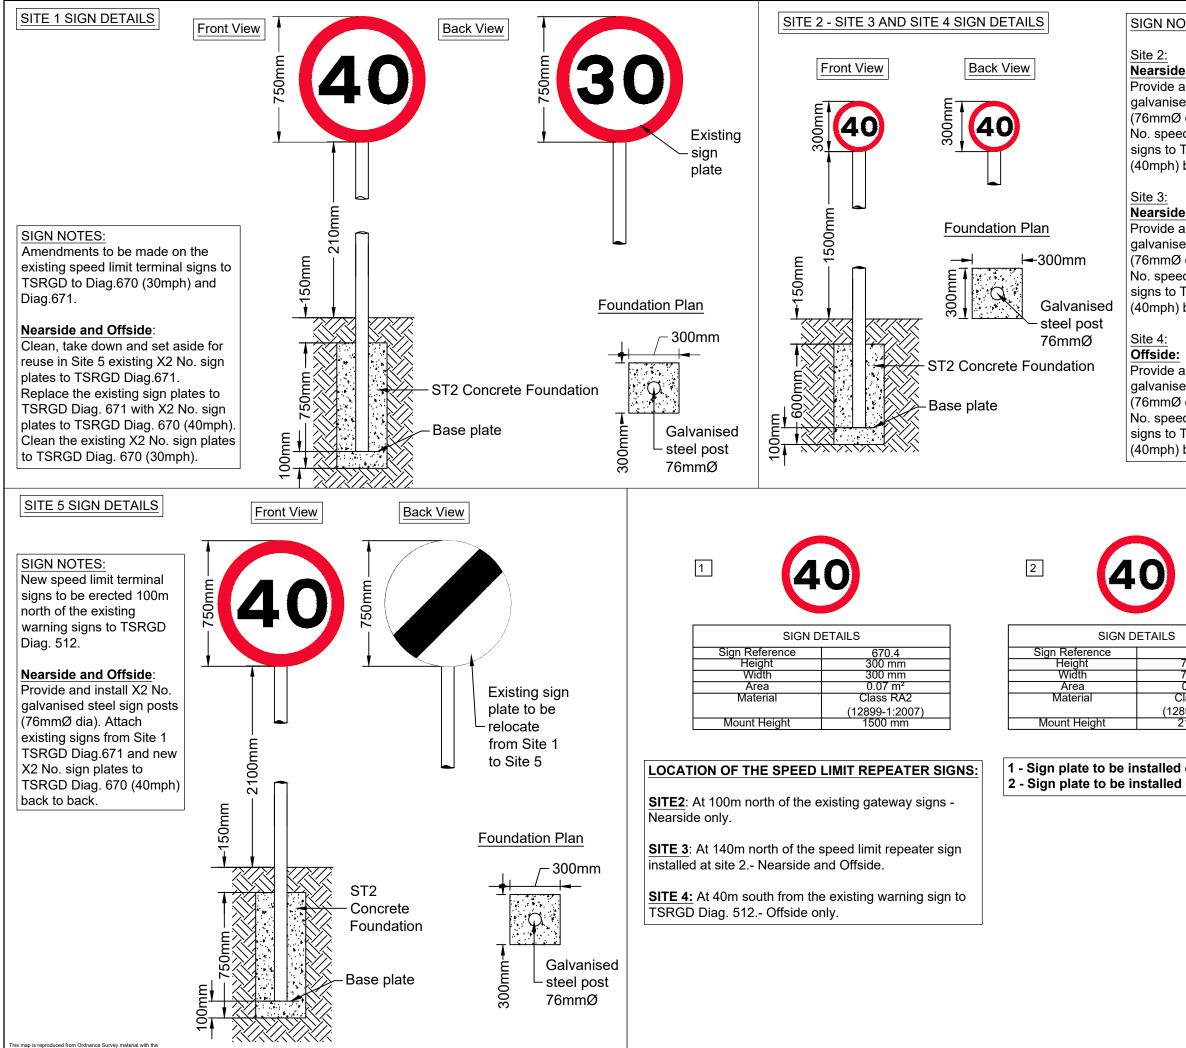

|                                                                                                                                                                                                                                                                                                  | Notes                                                                                                                                                                           | 5                                                                                                                                             |                                                               |                                                                                                                                                                                                                                                                        |                                                                                                                                                                                                               |                                                                                                                                             |                                                                                                   |                                                                                                           |                      |
|--------------------------------------------------------------------------------------------------------------------------------------------------------------------------------------------------------------------------------------------------------------------------------------------------|---------------------------------------------------------------------------------------------------------------------------------------------------------------------------------|-----------------------------------------------------------------------------------------------------------------------------------------------|---------------------------------------------------------------|------------------------------------------------------------------------------------------------------------------------------------------------------------------------------------------------------------------------------------------------------------------------|---------------------------------------------------------------------------------------------------------------------------------------------------------------------------------------------------------------|---------------------------------------------------------------------------------------------------------------------------------------------|---------------------------------------------------------------------------------------------------|-----------------------------------------------------------------------------------------------------------|----------------------|
| OTES:<br>le:<br>and install X1 No.<br>sed steel sign post<br>Ø dia) and attach X2<br>ed limit repeater<br>TSRGD Diag. 670<br>) back to back.<br>le and Offside:<br>and install X2 No.<br>sed steel sign posts<br>Ø dia) and attach X4<br>ed limit repeater<br>TSRGD Diag. 670<br>) back to back. | 1. [<br>2. ]<br>3. [<br>4                                                                                                                                                       | Do n<br>Loca<br>Coraw<br>Draw<br>LCH<br>LCH<br>and<br>Traff<br>2016<br>Post<br>furni<br>from<br>note<br>Draw<br>blant<br>the J<br>The<br>that | not to ex<br>rovided c<br>ral cleara<br>ture to be<br>edge of | gns to b<br>mencing<br>e read in<br>I-12-001<br>-12-003<br>contract<br>should I<br>numbers<br>Regulat<br>tend ab<br>in top of<br>nice of a<br>e set bac<br>carriage<br>existing s<br>en obta<br>provide<br>provide<br>provide<br>nor shall b<br>provide<br>nor shall b | e set c<br>g.<br>conju<br>}<br>cdocur<br>be prin<br>s in accions ar<br>ove siq<br>ions ar<br>ove siq<br>pole.<br>lall sign<br>pole.<br>fall sign<br>ka mway, u<br>statuto<br>a d to th<br>pe resp<br>prateata | ments.<br>ited in of<br>cordan<br>ind Gen<br>gn plate<br>faces<br>inimum<br>unless<br>ory undo<br>nd are<br>e contr<br>bonsible<br>s' plant | with<br>colou<br>ce w<br>leral<br>e and s<br>other<br>ertak<br>inclu<br>actor<br>e for<br>t is lo | .dwg:<br>ir.<br>ith<br>Direc<br>d cap<br>street<br>50mr<br>wise<br>ers'<br>ded ir<br>r.<br>ensui<br>cated | tion<br>to<br>n<br>ı |
| and install X1 No.<br>and install X1 No.<br>and steel sign post<br>dia) and attach X2<br>ed limit repeater<br>TSRGD Diag. 670<br>back to back.                                                                                                                                                   |                                                                                                                                                                                 |                                                                                                                                               |                                                               |                                                                                                                                                                                                                                                                        |                                                                                                                                                                                                               |                                                                                                                                             |                                                                                                   |                                                                                                           |                      |
|                                                                                                                                                                                                                                                                                                  | Rev. Date                                                                                                                                                                       |                                                                                                                                               | Descript                                                      | ion of revision                                                                                                                                                                                                                                                        |                                                                                                                                                                                                               | Drawn                                                                                                                                       | Checked                                                                                           | d Review'd                                                                                                | Approv'd             |
| 670.4<br>750 mm                                                                                                                                                                                                                                                                                  |                                                                                                                                                                                 | 1                                                                                                                                             |                                                               |                                                                                                                                                                                                                                                                        |                                                                                                                                                                                                               |                                                                                                                                             |                                                                                                   |                                                                                                           |                      |
| 750 mm                                                                                                                                                                                                                                                                                           |                                                                                                                                                                                 | t                                                                                                                                             |                                                               |                                                                                                                                                                                                                                                                        |                                                                                                                                                                                                               |                                                                                                                                             |                                                                                                   | 1                                                                                                         |                      |
| 0.44 m²<br>Class RA2                                                                                                                                                                                                                                                                             | DRAWING S                                                                                                                                                                       | TATUS                                                                                                                                         |                                                               | 20110                                                                                                                                                                                                                                                                  | ייסדי                                                                                                                                                                                                         |                                                                                                                                             | יאר                                                                                               | 1                                                                                                         |                      |
| 2899-1:2007)                                                                                                                                                                                                                                                                                     |                                                                                                                                                                                 | -                                                                                                                                             | FOR (                                                         |                                                                                                                                                                                                                                                                        | IKU                                                                                                                                                                                                           |                                                                                                                                             | אוכ                                                                                               |                                                                                                           |                      |
| 2100 mm                                                                                                                                                                                                                                                                                          |                                                                                                                                                                                 | E                                                                                                                                             | sse                                                           | X                                                                                                                                                                                                                                                                      |                                                                                                                                                                                                               |                                                                                                                                             |                                                                                                   |                                                                                                           |                      |
| d on cito 2, 2 and 4                                                                                                                                                                                                                                                                             |                                                                                                                                                                                 |                                                                                                                                               | ligh                                                          |                                                                                                                                                                                                                                                                        | ys                                                                                                                                                                                                            |                                                                                                                                             | 2                                                                                                 |                                                                                                           |                      |
| d on site 2, 3 and 4<br>d on site 1 and 5                                                                                                                                                                                                                                                        | Chelmsfo                                                                                                                                                                        | ord, Cl                                                                                                                                       |                                                               | ise, Victoria                                                                                                                                                                                                                                                          | Road Sc                                                                                                                                                                                                       |                                                                                                                                             |                                                                                                   |                                                                                                           |                      |
|                                                                                                                                                                                                                                                                                                  | Chelmsförd, CMI 1QH.<br>Tel: 0345 6037631 © Essex County Council<br>SCHEME TITLE LHP CHELMSFORD<br>B1008 NORTHERN APPROACH TO<br>FORD END<br>16223101190500007<br>DRAWING TITLE |                                                                                                                                               |                                                               |                                                                                                                                                                                                                                                                        |                                                                                                                                                                                                               |                                                                                                                                             |                                                                                                   |                                                                                                           |                      |
|                                                                                                                                                                                                                                                                                                  | 40MPH BUFFER<br>SIGNS DETAILS                                                                                                                                                   |                                                                                                                                               |                                                               |                                                                                                                                                                                                                                                                        |                                                                                                                                                                                                               |                                                                                                                                             |                                                                                                   |                                                                                                           |                      |
|                                                                                                                                                                                                                                                                                                  |                                                                                                                                                                                 |                                                                                                                                               |                                                               |                                                                                                                                                                                                                                                                        | CN                                                                                                                                                                                                            | CR                                                                                                                                          |                                                                                                   | APPROVE                                                                                                   | D                    |
|                                                                                                                                                                                                                                                                                                  | MAY                                                                                                                                                                             |                                                                                                                                               | MAY 22                                                        | 2 JUN                                                                                                                                                                                                                                                                  | E 22                                                                                                                                                                                                          |                                                                                                                                             | 22                                                                                                | DATE                                                                                                      |                      |
|                                                                                                                                                                                                                                                                                                  | DRAWING UNITS UN 0.<br>DIMENSIONS IN MILLIMETRES<br>LEVELS IN METRES<br>DRAWING NO.<br>LCHE182051 - 12 - 002                                                                    |                                                                                                                                               |                                                               |                                                                                                                                                                                                                                                                        |                                                                                                                                                                                                               |                                                                                                                                             |                                                                                                   | `                                                                                                         |                      |
|                                                                                                                                                                                                                                                                                                  |                                                                                                                                                                                 |                                                                                                                                               |                                                               |                                                                                                                                                                                                                                                                        |                                                                                                                                                                                                               |                                                                                                                                             |                                                                                                   | -                                                                                                         |                      |
|                                                                                                                                                                                                                                                                                                  |                                                                                                                                                                                 |                                                                                                                                               |                                                               |                                                                                                                                                                                                                                                                        |                                                                                                                                                                                                               |                                                                                                                                             |                                                                                                   |                                                                                                           |                      |