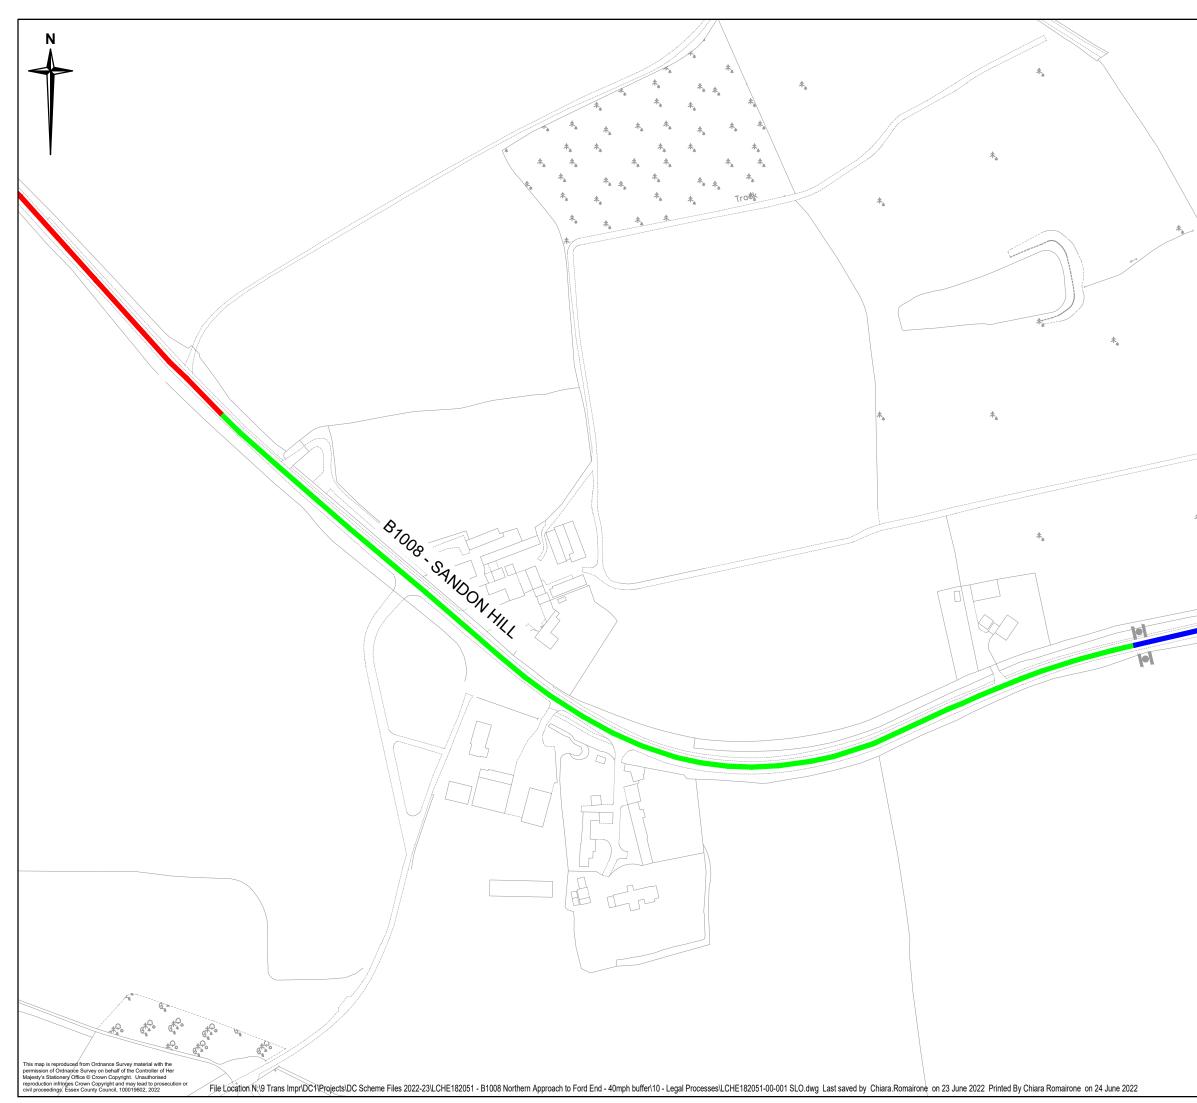

|      | n                                                                                                                                                    |                   |             |                   |                           |        |            |                  |          |
|------|------------------------------------------------------------------------------------------------------------------------------------------------------|-------------------|-------------|-------------------|---------------------------|--------|------------|------------------|----------|
|      | Not                                                                                                                                                  | es                |             |                   |                           |        |            |                  |          |
|      | 1.                                                                                                                                                   | Do                | o not so    | ale fr            | om th                     | is c   | Iraw       | /ing             |          |
|      | Key                                                                                                                                                  | <u>/</u>          |             |                   |                           |        |            |                  |          |
|      |                                                                                                                                                      | _                 | (App        | rox. le<br>ing te | lengtl<br>ength<br>ermina | noi    | rth c      | of th            |          |
|      |                                                                                                                                                      |                   | Exist       | ing n             | ationa                    | al sp  | beed       | d lim            | nit      |
|      | Existing 30mph                                                                                                                                       |                   |             |                   |                           |        |            |                  |          |
|      |                                                                                                                                                      |                   | Exist       | ing te            | ermina                    | al si  | gns        |                  |          |
|      |                                                                                                                                                      |                   |             | 5                 |                           |        | 0          |                  |          |
|      |                                                                                                                                                      |                   |             |                   |                           |        |            |                  |          |
| - PA |                                                                                                                                                      |                   |             |                   |                           |        |            |                  |          |
|      |                                                                                                                                                      |                   |             |                   |                           |        |            |                  |          |
|      |                                                                                                                                                      |                   |             |                   |                           |        |            |                  |          |
|      |                                                                                                                                                      |                   |             |                   |                           |        |            |                  |          |
| ***  |                                                                                                                                                      |                   |             |                   |                           |        |            |                  |          |
|      |                                                                                                                                                      |                   |             |                   |                           |        |            |                  |          |
|      |                                                                                                                                                      |                   |             |                   |                           |        |            |                  |          |
|      |                                                                                                                                                      |                   |             |                   |                           |        |            |                  |          |
|      | Rev. Date                                                                                                                                            |                   | Description | of revision       |                           | Drawn  | Checked    | Review'd         | Approv'd |
|      |                                                                                                                                                      |                   |             |                   |                           |        |            |                  |          |
|      | DRAWING S                                                                                                                                            |                   |             |                   |                           |        |            |                  |          |
|      |                                                                                                                                                      |                   |             |                   | ULTA                      | TIC    | ON         |                  |          |
|      | Essex<br>Highways                                                                                                                                    |                   |             |                   |                           |        |            |                  |          |
|      | Chelmsf<br>Tel: 034                                                                                                                                  | ord, CM<br>5 6037 | 631         |                   |                           | ©Ε     |            | ounty C          | ouncil   |
|      | SCHEME TITLE LHP CHELMSFORD<br>B1008 NORTHERN APPROACH TO<br>FORD END<br>LCHE182051<br>DRAWING TITLE<br>SPEED LIMIT ORDER (SLO)<br>B1008 SANDON HILL |                   |             |                   |                           |        |            |                  |          |
|      |                                                                                                                                                      |                   |             |                   |                           |        |            |                  |          |
|      |                                                                                                                                                      |                   | CR          | CHECKEE           |                           | VIEWED |            | APPROVE          | D        |
|      | DATE<br>MAY<br>DRAWING U                                                                                                                             | 22                |             | DATE              | DA'                       |        | AT A3 (420 | DATE<br>0x297mm) |          |
|      | LEVELS<br>DRAWING N                                                                                                                                  | IN ME             |             |                   |                           |        | 1:2        | 500<br>Rev.      |          |
|      | LCHE182051 - 00 - 001 -                                                                                                                              |                   |             |                   |                           |        |            |                  |          |
|      | 1                                                                                                                                                    | <b>/</b> ]<br>10  |             | AY                | Essex                     | Coun   | ly Cou     | nci              |          |
|      |                                                                                                                                                      |                   |             |                   |                           |        |            |                  |          |

This map is reproduced from Ordnance Survey material with the permission of Ordnance Survey on behalf of the Controller of Her Majesty's Stationery Office @ Crown Copyright. Unauthorised reproduction infininges Crown Copyright and may lead to prosecution of ividi proceedings. Fesser County Council 100/1960/2 20/20