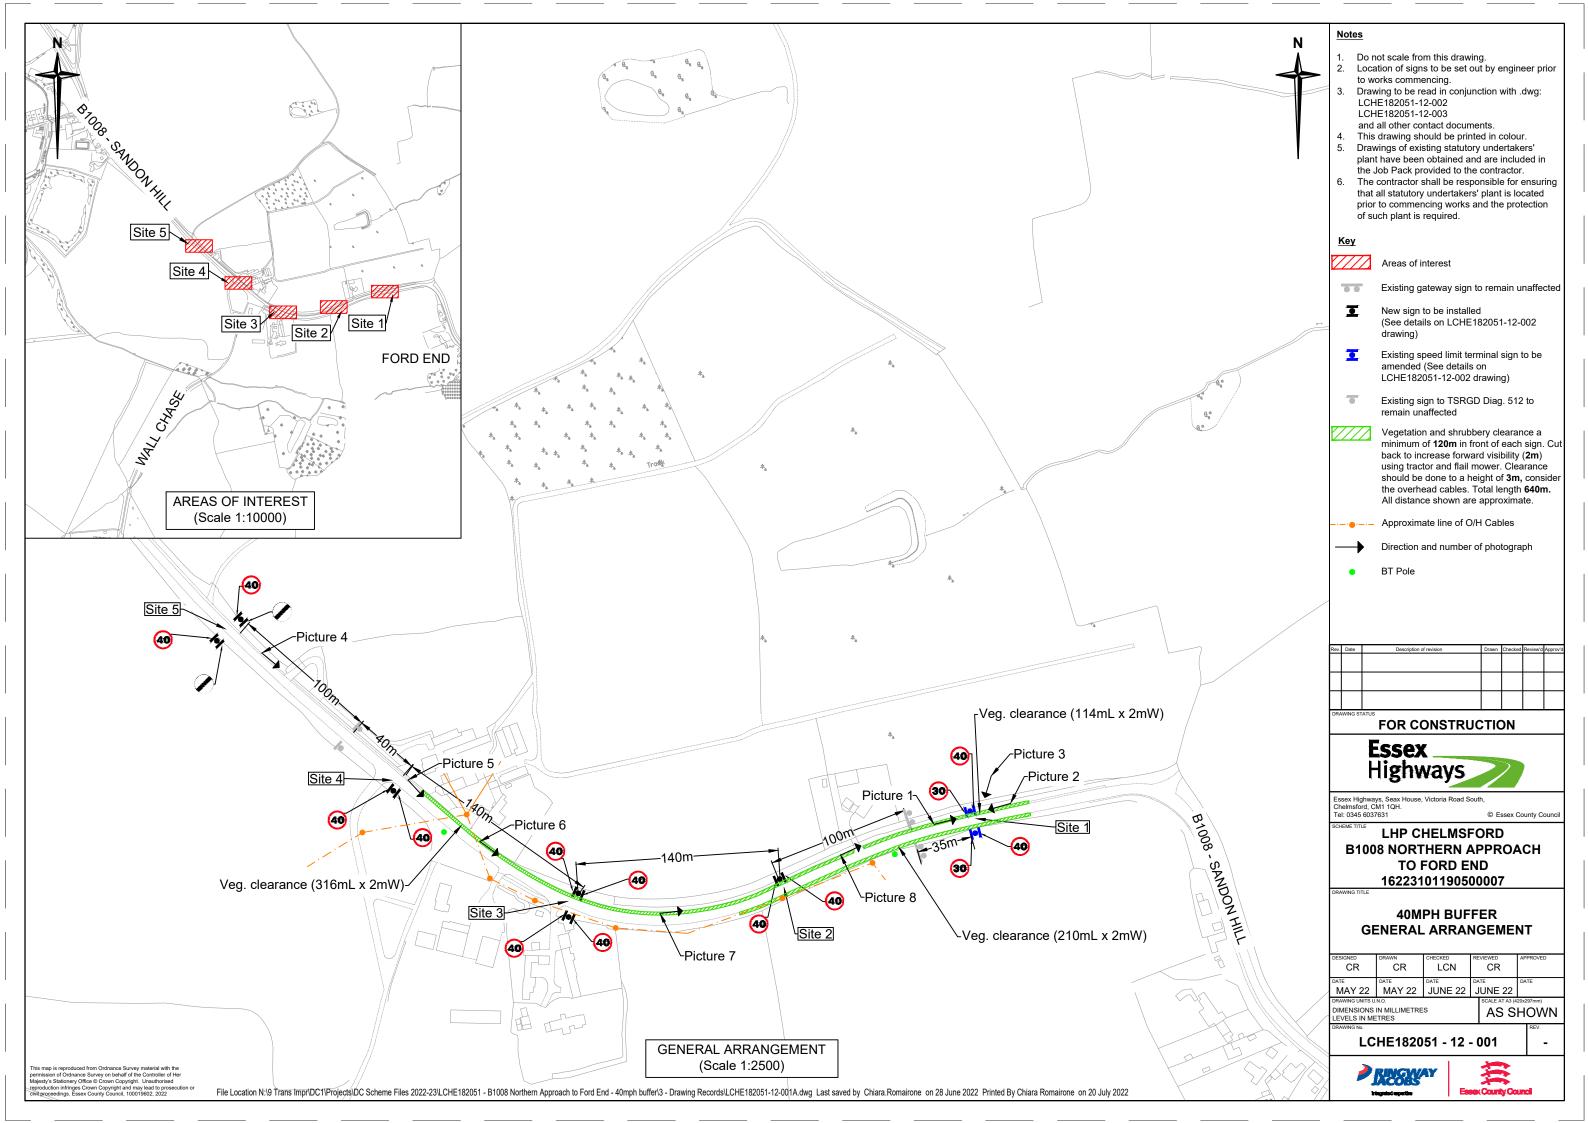

|                                                                                                                                                                                                                                                                                                  | Notes                                                                                                                                                                           | 5                                                                                                                                             |                                                               |                                                                                                                                                                                                                                                                        |                                                                                                                                                                                                               |                                                                                                                                             |                                                                                                   |                                                                                                           |                      |
|--------------------------------------------------------------------------------------------------------------------------------------------------------------------------------------------------------------------------------------------------------------------------------------------------|---------------------------------------------------------------------------------------------------------------------------------------------------------------------------------|-----------------------------------------------------------------------------------------------------------------------------------------------|---------------------------------------------------------------|------------------------------------------------------------------------------------------------------------------------------------------------------------------------------------------------------------------------------------------------------------------------|---------------------------------------------------------------------------------------------------------------------------------------------------------------------------------------------------------------|---------------------------------------------------------------------------------------------------------------------------------------------|---------------------------------------------------------------------------------------------------|-----------------------------------------------------------------------------------------------------------|----------------------|
| OTES:<br>le:<br>and install X1 No.<br>sed steel sign post<br>Ø dia) and attach X2<br>ed limit repeater<br>TSRGD Diag. 670<br>) back to back.<br>le and Offside:<br>and install X2 No.<br>sed steel sign posts<br>Ø dia) and attach X4<br>ed limit repeater<br>TSRGD Diag. 670<br>) back to back. | 1. [<br>2. ]<br>3. [<br>4                                                                                                                                                       | Do n<br>Loca<br>Coraw<br>Draw<br>LCH<br>LCH<br>and<br>Traff<br>2016<br>Post<br>furni<br>from<br>note<br>Draw<br>blant<br>the J<br>The<br>that | not to ex<br>rovided c<br>ral cleara<br>ture to be<br>edge of | gns to b<br>mencing<br>e read in<br>I-12-001<br>-12-003<br>contract<br>should I<br>numbers<br>Regulat<br>tend ab<br>in top of<br>nice of a<br>e set bac<br>carriage<br>existing s<br>en obta<br>provide<br>provide<br>provide<br>nor shall b<br>provide<br>nor shall b | e set c<br>g.<br>conju<br>}<br>cdocur<br>be prin<br>s in accions ar<br>ove siq<br>ions ar<br>ove siq<br>pole.<br>lall sign<br>pole.<br>fall sign<br>ka mway, u<br>statuto<br>a d to th<br>pe resp<br>prateata | ments.<br>ited in of<br>cordan<br>ind Gen<br>gn plate<br>faces<br>inimum<br>unless<br>ory undo<br>nd are<br>e contr<br>bonsible<br>s' plant | with<br>colou<br>ce w<br>leral<br>e and s<br>other<br>ertak<br>inclu<br>actor<br>e for<br>t is lo | .dwg:<br>ir.<br>ith<br>Direc<br>d cap<br>street<br>50mr<br>wise<br>ers'<br>ded ir<br>r.<br>ensui<br>cated | tion<br>to<br>n<br>ı |
| and install X1 No.<br>and install X1 No.<br>and steel sign post<br>dia) and attach X2<br>ed limit repeater<br>TSRGD Diag. 670<br>back to back.                                                                                                                                                   |                                                                                                                                                                                 |                                                                                                                                               |                                                               |                                                                                                                                                                                                                                                                        |                                                                                                                                                                                                               |                                                                                                                                             |                                                                                                   |                                                                                                           |                      |
|                                                                                                                                                                                                                                                                                                  | Rev. Date                                                                                                                                                                       |                                                                                                                                               | Descript                                                      | ion of revision                                                                                                                                                                                                                                                        |                                                                                                                                                                                                               | Drawn                                                                                                                                       | Checked                                                                                           | d Review'd                                                                                                | Approv'd             |
| 670.4<br>750 mm                                                                                                                                                                                                                                                                                  |                                                                                                                                                                                 | 1                                                                                                                                             |                                                               |                                                                                                                                                                                                                                                                        |                                                                                                                                                                                                               |                                                                                                                                             |                                                                                                   |                                                                                                           |                      |
| 750 mm                                                                                                                                                                                                                                                                                           |                                                                                                                                                                                 | t                                                                                                                                             |                                                               |                                                                                                                                                                                                                                                                        |                                                                                                                                                                                                               |                                                                                                                                             |                                                                                                   | 1                                                                                                         |                      |
| 0.44 m²<br>Class RA2                                                                                                                                                                                                                                                                             | DRAWING S                                                                                                                                                                       | TATUS                                                                                                                                         |                                                               | 20110                                                                                                                                                                                                                                                                  | ייסדי                                                                                                                                                                                                         |                                                                                                                                             | יאר                                                                                               | 1                                                                                                         |                      |
| 2899-1:2007)                                                                                                                                                                                                                                                                                     |                                                                                                                                                                                 | -                                                                                                                                             | FOR (                                                         |                                                                                                                                                                                                                                                                        | IKU                                                                                                                                                                                                           |                                                                                                                                             | אוכ                                                                                               |                                                                                                           |                      |
| 2100 mm                                                                                                                                                                                                                                                                                          |                                                                                                                                                                                 | E                                                                                                                                             | sse                                                           | X                                                                                                                                                                                                                                                                      |                                                                                                                                                                                                               |                                                                                                                                             |                                                                                                   |                                                                                                           |                      |
| d on cito 2, 2 and 4                                                                                                                                                                                                                                                                             |                                                                                                                                                                                 |                                                                                                                                               | ligh                                                          |                                                                                                                                                                                                                                                                        | ys                                                                                                                                                                                                            |                                                                                                                                             | 2                                                                                                 |                                                                                                           |                      |
| d on site 2, 3 and 4<br>d on site 1 and 5                                                                                                                                                                                                                                                        | Chelmsfo                                                                                                                                                                        | ord, Cl                                                                                                                                       |                                                               | ise, Victoria                                                                                                                                                                                                                                                          | Road Sc                                                                                                                                                                                                       |                                                                                                                                             |                                                                                                   |                                                                                                           |                      |
|                                                                                                                                                                                                                                                                                                  | Chelmsförd, CMI 1QH.<br>Tel: 0345 6037631 © Essex County Council<br>SCHEME TITLE LHP CHELMSFORD<br>B1008 NORTHERN APPROACH TO<br>FORD END<br>16223101190500007<br>DRAWING TITLE |                                                                                                                                               |                                                               |                                                                                                                                                                                                                                                                        |                                                                                                                                                                                                               |                                                                                                                                             |                                                                                                   |                                                                                                           |                      |
|                                                                                                                                                                                                                                                                                                  | 40MPH BUFFER<br>SIGNS DETAILS                                                                                                                                                   |                                                                                                                                               |                                                               |                                                                                                                                                                                                                                                                        |                                                                                                                                                                                                               |                                                                                                                                             |                                                                                                   |                                                                                                           |                      |
|                                                                                                                                                                                                                                                                                                  |                                                                                                                                                                                 |                                                                                                                                               |                                                               |                                                                                                                                                                                                                                                                        | CN                                                                                                                                                                                                            | CR                                                                                                                                          |                                                                                                   | APPROVE                                                                                                   | D                    |
|                                                                                                                                                                                                                                                                                                  | MAY                                                                                                                                                                             |                                                                                                                                               | MAY 22                                                        | 2 JUN                                                                                                                                                                                                                                                                  | E 22                                                                                                                                                                                                          |                                                                                                                                             | 22                                                                                                | DATE                                                                                                      |                      |
|                                                                                                                                                                                                                                                                                                  | DRAWING UNITS UN 0.<br>DIMENSIONS IN MILLIMETRES<br>LEVELS IN METRES<br>DRAWING NO.<br>LCHE182051 - 12 - 002                                                                    |                                                                                                                                               |                                                               |                                                                                                                                                                                                                                                                        |                                                                                                                                                                                                               |                                                                                                                                             |                                                                                                   | `                                                                                                         |                      |
|                                                                                                                                                                                                                                                                                                  |                                                                                                                                                                                 |                                                                                                                                               |                                                               |                                                                                                                                                                                                                                                                        |                                                                                                                                                                                                               |                                                                                                                                             |                                                                                                   | -                                                                                                         |                      |
|                                                                                                                                                                                                                                                                                                  |                                                                                                                                                                                 |                                                                                                                                               |                                                               |                                                                                                                                                                                                                                                                        |                                                                                                                                                                                                               |                                                                                                                                             |                                                                                                   |                                                                                                           |                      |