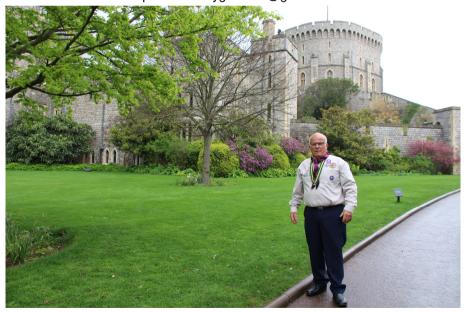

#### **Presentation of Silver Wolf Award:**

Steve Sudbury was presented with the highest award in Scouting the Silver Wolf Award, for service to the movement of the most exceptional nature. This was presented locally by County Commissioner Bob Bye in April (see also page 14).

Steve and his wife Mary also went to the Day of Celebration and Achievement at Windsor Castle, the St Georges Day Parade of Queen's and King's Scouts from across the country.

Scouting is alive and well with many thousands of young people across the country learning new life skills, meeting new friends and taking part in life changing events, expeditions, camps etc.