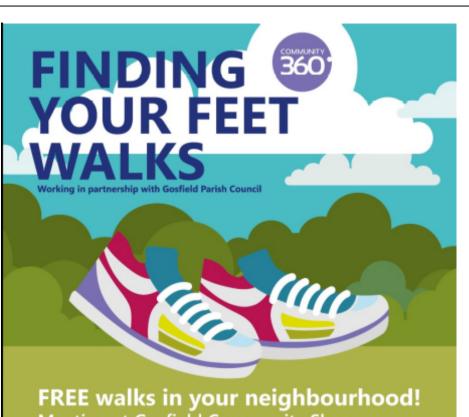

Saturday 2<sup>nd</sup> December – Thursford Christmas Spectacular (to book please phone Jo Colver 07894-577629 or -477808)

Don't forget, swim practice at the lake every Tuesday, Friday and Sunday

Last Friday of the month - 'Finding Your Feet' walks - start at the Community Shop

The Parish Council are supporting the community 360 Walks, please see more details elsewhere in the magazine.

Tricia Edwards.

Ongoing planning applications for building works are given on page 31.