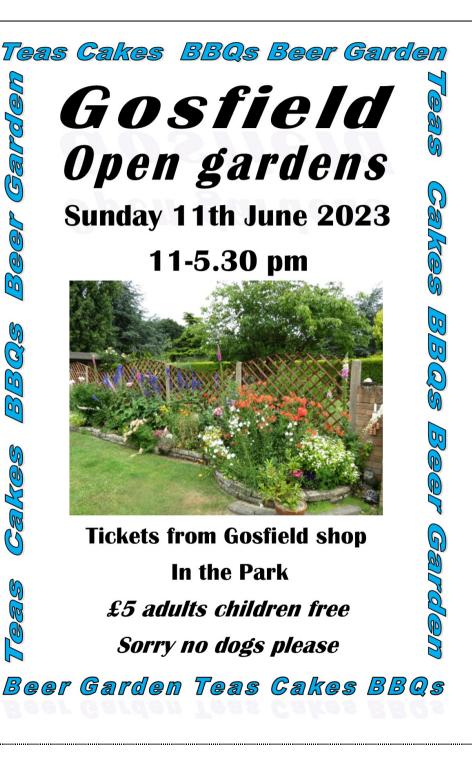

## DATES TO NOTE:

Sunday, 11th June – Gosfield Open Gardens Sunday, 18th June – Father's Day Wednesday, 21<sup>st</sup> June – Summer Solstice Sunday, 25th June – Hedingham Singers, St. Catherine's Gosfield Saturday, 1st July – Gosfield Fete ['Heroes and Villains'] Sunday, 2<sup>nd</sup> July – Gosfield Lake Triathlon ('born2tri') Saturday, 15th July – Summer Show, Gosfield Horticultural Society Saturday, 16th September – Autumn Show, Gosfield Horticultural Society

#### Sunday 11<sup>th</sup> June starting at midday.

In conjunction with Gosfield Open Gardens, the Social Club will be holding a BBQ with a 'pop up bar' on the front lawn of the club.

Come along and enjoy a drink and something from the BBQ.

A donation from the profits on the day will be made to Gosfield in Bloom.