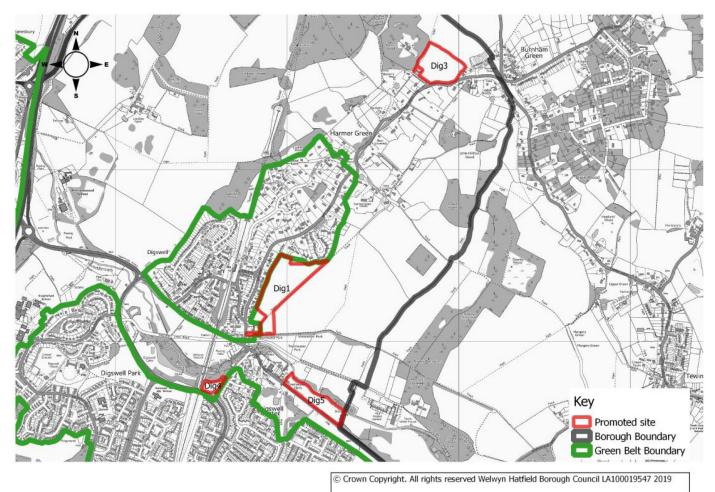

## A Survey into the views of Digswell residents about the Welwyn Hatfield Borough Council's Local Plan housing proposals, as set out in the Welwyn Hatfield Local Plan Consultation Document 2019.

The new Local Plan for the Borough is designed to allow for more houses over the next 20 years. The Digswell area sites promoted to the Council for consideration in the future plan are set out on this map. The sites are marked in RED & labelled 'Dig 1, 3, 4, 5'. These pieces of land have been submitted by the landowners to the WHBC as potential housing sites. The public consultation of these proposals finishes on 18th June 2019. We have to submit the results of this survey before then. We are seeking your views so that the DRA can provide a co-ordinated response from the village to the Council. Please comment on each site separately to:

## Figure 12 Digswell

Not included in the map above is a site nearly opposite Dig5 (Dog training ground). Called WGC11 we have included the detail map and information on the downloadable detailed maps on the DRA web site. http://www.digswellra.org.uk/planning