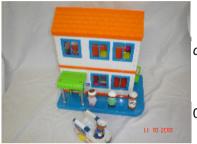

### **Family House**

Min Age: 2.5 years

House with furniture and people for imaginative

fun

house, family, people, furniture, imaginative, home

0567