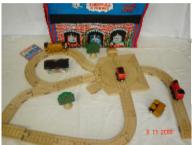

## **Brio Freight Yard Set**

Min Age:

Well made wooden construction set with track and trains to build and design lots of layouts as well as cranes and trucks with unloading the cargo

construction, design, trains, transport, bridges, crane, crossings