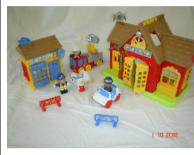

# **Happyland Village**

Min Age: 3 years

Post office, two shops, telephone kiosk and people and vehicles. Use on their own as a set or put together with other Happyland sets to make a village.

People, shops, village, telephone box, vehicles