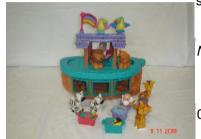

### Fisher Price Noah's Ark

Min Age: 12 months

Fisher Price Little People Noah's Ark with pairs of animals and Noah for imaginative fun on a small scale

Noah, animals, religion, boat, imaginative

0229

## Large Noah's Ark

Min Age: 3 years

Large scale wooden Noah's Ark filled with pairs of animals, Noah and a dove

animals, religious, wooden, pretend, imaginative

# **Little People Noah's Ark**

Min Age: 12 months

Fisher Price Little People set with Noah's Ark, Noah and animals. Imaginative hours of play and great for developing language and story telling.

Animals, ark, religion, imaginative play, people

## **Little Tikes Noah's Ark**

Min Age: 2 years

People and animals plus the ark make this a great set for imaginative play

Ark, noah, boat, animals, religion, imagination

0263

### **Wooden Noah's Ark**

Min Age: 2 years

Small wooden Noah's ark with animals and steps for them to get into the ark. Great for stimulating discussion

wooden, animals, religion, natural, posting, sorting, colours, communication