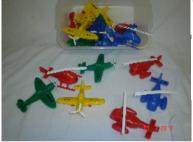

## **Planes and helicopters**

Min Age: 3 years

Selection of planes and helicopters for great airport fun and games. Goes well with the sirport floor mats.

Selection of aeroplanes and helicopters for airport fun and games