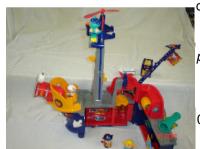

## **Planes and helicopters**

Min Age: 3 years

Selection of planes and helicopters for great airport fun and games. Goes well with the sirport floor mats.

Selection of aeroplanes and helicopters for airport fun and games