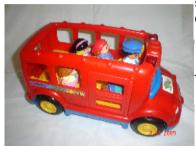

# Fisher Price Little People Bus

Min Age: 2.5 years

Bright red bus with passengers and driver. Chunky pieces so great for little hands and supports imaginative play and language development

Transport, movement, Bus Driver, passengers, journeys