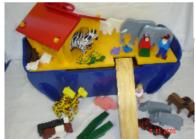

### Fisher Price Noah's Ark

Min Age: 12 months

Fisher Price Little People Noah's Ark with pairs of animals and Noah for imaginative fun on a small scale

Noah, animals, religion, boat, imaginative

0229

### **Giant Noah's Ark**

Min Age: 3 years

63 pieces

Noah, religion, wooden, animals, boat, group, social

## Large Noah's Ark

Min Age: 3 years

Large scale wooden Noah's Ark filled with pairs of animals, Noah and a dove

animals, religious, wooden, pretend, imaginative

# **Little People Noah's Ark**

Min Age: 12 months

Fisher Price Little People set with Noah's Ark, Noah and animals. Imaginative hours of play and great for developing language and story telling.

Animals, ark, religion, imaginative play, people

## **Little Tikes Noah's Ark**

Min Age: 2 years

People and animals plus the ark make this a great set for imaginative play

Ark, noah, boat, animals, religion, imagination

0263

### **Wooden Noah's Ark**

Min Age: 2 years

Small wooden Noah's ark with animals and steps for them to get into the ark. Great for stimulating discussion

wooden, animals, religion, natural, posting, sorting, colours, communication