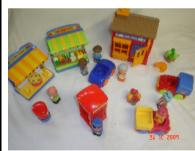

# **Happyland Village**

Min Age: 3 years

Post office, two shops, telephone kiosk and people and vehicles. Use on their own as a set or put together with other Happyland sets to make a village.

People, shops, village, telephone box, vehicles