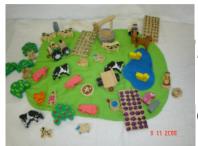

## **Country Life**

Min Age: 5 years

Wooden small country world set with animals. fields, trees and farming accessories.

farm, wooden, basemat, animals, pretend