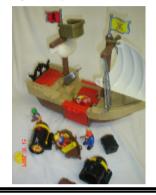

# Flag pirate ship

Min Age: 2 years

Pirate ship with lots of accessories which is great to help develop imaginative play

Pirate ship, cannons, pirates, flag