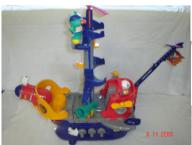

# Flag pirate ship

Min Age: 2 years

Pirate ship with lots of accessories which is great to help develop imaginative play

Pirate ship, cannons, pirates, flag

## **Little Pirate Ship**

Min Age: 2 years

Fisher Price pirate ship with lots of extras for great imaginative play value. Pirates, a cannon, parrot, treasure, a crows nest and sails

pirate ship,people,Fisher Price, parrot, transport, treasure chest, cannon

### **Pirate Ship**

Min Age: 3 years

Tomy pirate ship with lots of accessories inclduing pirates, parrot, cannon and treasure chest in hidden compartment

pirate ship, Tomy, people, pirate, R022

# **Tomy Pirate Ship**

Min Age: 2 years

Pirate ship with different accessories including pirates, parrot, treasure chest and flag

Tomy, Pirate ship, cannons, pirates, treasure