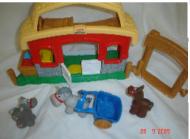

# **Fisher Price My Little Stable**

Min Age: 2 years

Small set with horses and stable which has sounds and accessories for lots of opportunity for imaginative play

Horses, stable, little people, sounds, imaginary

# **Little People Stable**

Min Age: 12 months

Great set with sounds of animals drinking and eating. Comes with horses and trailer all good to inspire imaginative play

Fisher price, stable, horse, feeding, animals, imaginative