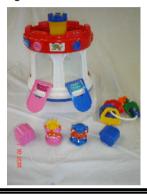

## **Hospital**

Min Age: 18 months

Pretend hospital with figures and accessories for hospital play

Caring,, people, helping, doctors, getting better, emergency