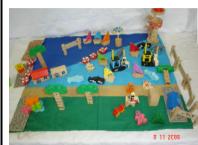

# **Autoway Village**

Min Age:

Wooden roads, houses and mat which with all the accessories make this large set a great basis for imaginative play

wooden, roads, village, cars, houses, signs, streets, moving