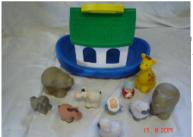

### Fisher Price Noah's Ark

Min Age: 12 months

Fisher Price Little People Noah's Ark with pairs of animals and Noah for imaginative fun on a small scale

Noah, animals, religion, boat, imaginative

0229