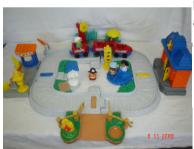

### **Little People Town**

Min Age: 12 months

Fisher Price Little People train and track with station, crossing and playground. Comes with lots of different sounds, people and accessories all of which are great for imaginative play.

Train, people, station, playground, crossing, imaginative play