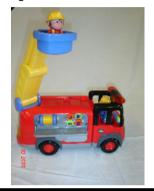

## **Light and Sound Fire Engine**

Min Age: 12 months

Chunky fire engine with driver, moveable ladder and opportunity for imaginative play

Fire engine, helping, wheels, water, ladder

### **Weebles Fire Truck**

Min Age: 12 months

Fire truck with ladder and figures for encouraging imaginative play.

fire engine, Playskool, weebles, ladder, pretend