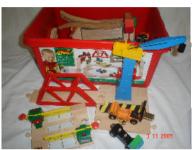

## **Brio Freight Yard Set**

Min Age:

Well made wooden construction set with track and trains to build and design lots of layouts as well as cranes and trucks with unloading the cargo

construction, design, trains, transport, bridges, crane, crossings