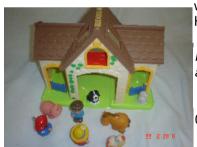

## **Happyland Farm set**

Min Age: 2 years

A Happyland set with farmer, animals and farm building which can be played with on it's own or with other Happyland sets. There is also a Happyland playmat available

Fun down on the farm with the farmer and animals