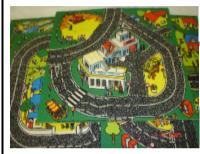

### **Road Playmat**

Min Age: 3 years

Set of 6 road mats which when put together form a good raod layout for toy cars and vehicles

Mat for small world play

0530