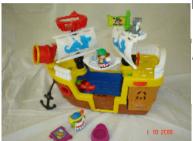

# Flag pirate ship

Min Age: 2 years

Pirate ship with lots of accessories which is great to help develop imaginative play

Pirate ship, cannons, pirates, flag