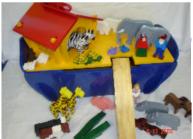

### Fisher Price Noah's Ark

Min Age: 12 months

Fisher Price Little People Noah's Ark with pairs of animals and Noah for imaginative fun on a small scale

Noah, animals, religion, boat, imaginative

0229