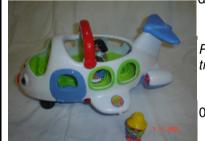

## **Fisher Price Aeroplane**

Min Age: 2 years

Aeroplane with passengers. Use when going on holiday or talking about transport. Great to

develop imaginative play

People, airport, imaginative play, holidays, flying, transport