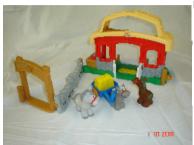

# **Fisher Price My Little Stable**

Min Age: 2 years

Small set with horses and stable which has sounds and accessories for lots of opportunity for imaginative play

Horses, stable, little people, sounds, imaginary

# **Little People Stable**

Min Age: 12 months

Great set with sounds of animals drinking and eating. Comes with horses and trailer all good to inspire imaginative play

Fisher price, stable, horse, feeding, animals, imaginative