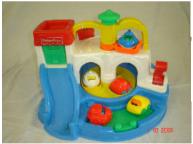

### **Run Around Town**

Min Age: 6 months

Chunky toy with cars that move around in different ways

Fisher Price Run around town cars