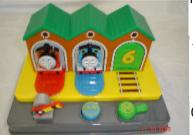

## **Thomas Pop out shed**

Min Age: 12 months

Chunky first Thomas toy with shed. Different buttons do different things. Great for developing language

Thomas, trains, pushing