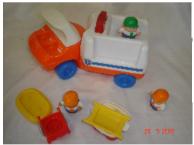

### **Run Around Town**

Min Age: 6 months

Chunky toy with cars that move around in different ways

Fisher Price Run around town cars