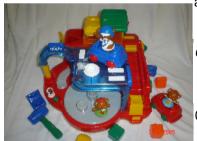

### **Little People Town**

Min Age: 12 months

Fisher Price Little People train and track with station, crossing and playground. Comes with lots of different sounds, people and accessories all of which are great for imaginative play.

Train, people, station, playground, crossing, imaginative play