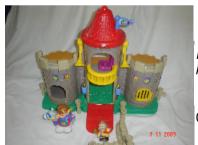

### Castle

Min Age: 3 years

Castle with lots of accessories including soldiers, cart and flags for imaginative fun

knights, castle, medieval, imagination, fighting

### **Castle with towers**

Min Age: 3 years

Castle with people and accessories to support imaginative play whether dragons, soldiers, princesses or knights.

castle, turrets, drawbridge, towers, imaginative

### **Little People Castle**

Min Age: 2 years

Fisher Price Castle with little people, drawbridge, towers and accessories for lots of imaginative fun

Imaginative play, castle with towers, balcony, king, gueen, noise, drawbridge, horse

# **Shapes and Sounds Castle**

Min Age: 18 months

Castle with different activities including posting with shapes which generate different sounds

Castle, sounds, animals