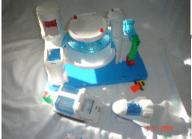

### **Space Station**

Min Age:

Fabulous set with space station, lunar buggy, rocket and lots of accessories.

Imaginative play, space, rocket, shuttle, explorer vehicle

0573