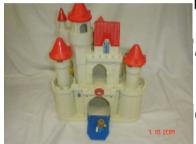

### **Little People Castle**

Min Age: 2 years

Fisher Price Castle with little people, drawbridge, towers and accessories for lots of imaginative fun

Imaginative play, castle with towers, balcony, king, gueen, noise, drawbridge, horse