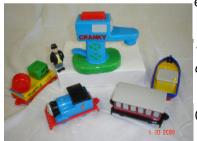

# **Thomas Playset**

Min Age: 6 months

First Thomas train with carriage, the Fat Controller and Cranky crane. All chunky and easy to hold for little fingers.

Thomas, train, Cranky crane, the fat controller, carriage, communication