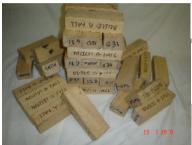

#### **Build and fall**

Min Age:

Chunky wooden bricks for building towers or a game for two or more players to take bricks out and put them on the top without the tower falling down!

Chunky wooden bricks for building towers group game or in pairs to remove a brick and build up the tower without it falling down