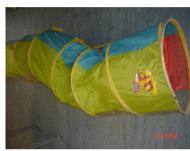

# **Baby Pop up Tent and Tunnel**

Min Age: 6 months

First pop up tunnel and tent for babies and toddlers - use indoors or outdoors for imaginative and exploratory play

baby, active, pop up tent, tunnel, outdoor