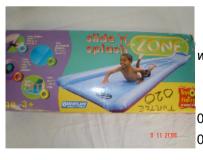

# Slide 'n' Splash

Min Age: 3 years

Outdoor water slide suitable for gardens - use a hose or buckets of water for lots of physical fun

water, outdoor, play, physical,active

0223