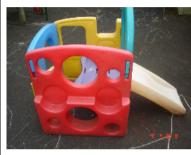

# **Activity Gym**

Min Age: 18 months

Bright and chunky gym which includes a slide and places for climbing through, under and over. Great for active play indoors or out and takes apart for easy transportation

Whether indoors or out, this gym encourages movement and activity: climb through the gaps and slide down the slide. Takes apart easy for transportation.

0641