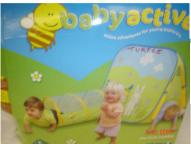

### **Active Play**

# **Baby Pop up Tent and Tunnel**

Min Age: 6 months

First pop up tunnel and tent for babies and toddlers - use indoors or outdoors for imaginative and exploratory play

baby, active, pop up tent, tunnel, outdoor