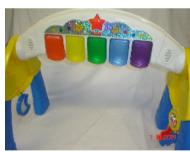

### Swirling Symphony Activity Arch

Min Age: 6 months

Baby activity gym with light and sounds. Baby can lie underneath and reach the hanging activities or take it off the arches and baby can kick the chunky lights and watch the light show!

Visual stimulation, rewards, lights, sounds, baby activity arch

0537 