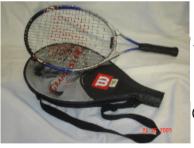

### **Tennis Racquet and cover**

Min Age:

Tennis racquet with short handle ideal for starting out. Comes with cover.

Tennis racquet, ball control, concentration, sport

0439

0440

Min Age: 5 years

Plastic water gun with storage for water