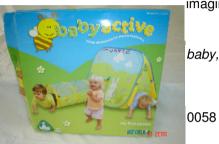

# **Baby Pop up Tent and Tunnel**

Min Age: 6 months

First pop up tunnel and tent for babies and toddlers - use indoors or outdoors for imaginative and exploratory play

baby, active, pop up tent, tunnel, outdoor