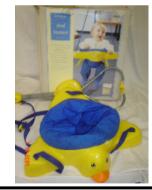

### **Baby Bouncer**

Min Age: 18 months

Baby bouncer which easily attaches to doorframe and will keep baby active for up to 30 minutes at a time.

Attaches to doorframe, suitable for babies who have strong head control ONLY