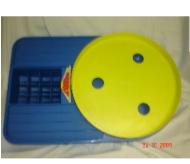

# **Balance Board**

Min Age:

Balance on two feet on the board and using your body movement try and rotate so that the balls fal into the holes. Not as easy as it looks.

Physical play, balancing, concentration, solitary play, challenge