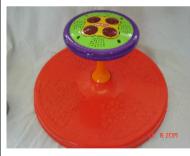

### Music 'n' Lights Sit 'n' spin

Min Age: 18 months

Exactly as it sounds - sit on it and spin round with music and lights

noisy, sounds, active play, physical

0336