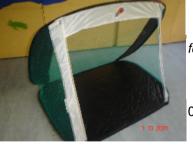

### Pop up tent and tunnel

Min Age: 18 months

Simple pop up tent and tunnel - great for exploring or for setting up camp in the living room or kitchen!

Physical, movement, gross motor skills, hiding, sliding, imaginative play