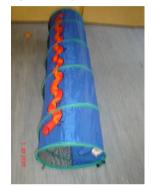

### **Long Pop-up Tunnel**

Min Age: 2 years

Tunnel which packs down flat and then pops up into a tunnel. Great for group play, imaginative play, dressing up as a snake...creating a tunnel slide for teddies - just add imagination!

Gross motor skills, physical play, group play, outdoor play