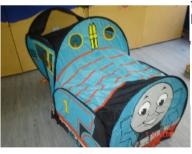

### **Pop up Thomas train**

Min Age: 2.5 years

Good size pop up Thomas train - big enough for toddlers to "get on board" sitting inside to drive the train with passenger space for friends or bears

Thomas train, physical play, gross motor skills, imaginative play, indoor and outdoor play