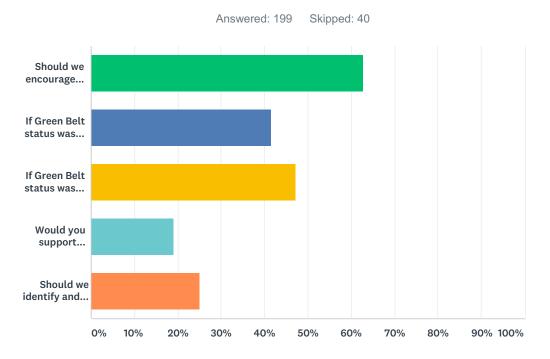

## Q9 What about development in the plotlands?

| ANSWER CHOICES                                                                                                                               | RESPONSES |     |
|----------------------------------------------------------------------------------------------------------------------------------------------|-----------|-----|
| Should we encourage infill housing development in the plotlands?                                                                             | 62.81%    | 125 |
| If Green Belt status was granted would your support infill?                                                                                  | 41.71%    | 83  |
| If Green Belt status was replaced in the plotlands would you support a design code for properties?                                           | 47.24%    | 94  |
| Would you support household contributions to improve road and utility infrastructure in the plotlands?                                       | 19.10%    | 38  |
| Should we identify and protect from development any plots that have mature trees and ecological value and if so, where? Please specify below | 25.13%    | 50  |
| Total Respondents: 199                                                                                                                       |           |     |