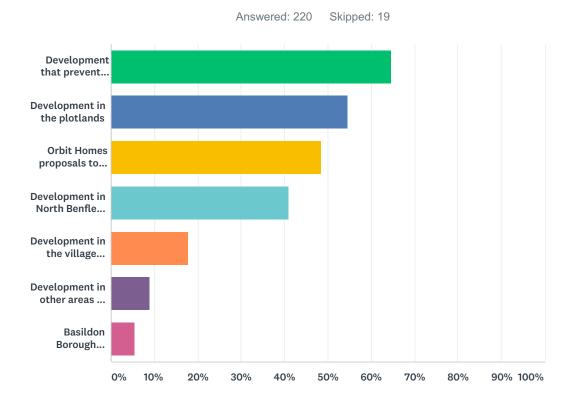

## Q8 Would you support building on the following areas?

| ANSWER CHOICES                                                                                                                                                       | RESPONSES |     |
|----------------------------------------------------------------------------------------------------------------------------------------------------------------------|-----------|-----|
| Development that prevents our village merging with Pitsea?                                                                                                           | 64.55%    | 142 |
| Development in the plotlands                                                                                                                                         | 54.55%    | 120 |
| Orbit Homes proposals to build new homes at North Benfleet Hall?                                                                                                     | 48.64%    | 107 |
| Development in North Benfleet delivering a new primary school, community centre, country park                                                                        | 40.91%    | 90  |
| Development in the village which provides for shops, community facilities and a school.                                                                              | 17.73%    | 39  |
| Development in other areas of the village (please specify)                                                                                                           | 9.09%     | 20  |
| Basildon Borough Council's Local Plan proposals to build new homes on H13, the location between Bowers Gifford and Pitsea which includes Little Chalvedon Hall Farm? | 5.45%     | 12  |
| Total Respondents: 220                                                                                                                                               |           |     |