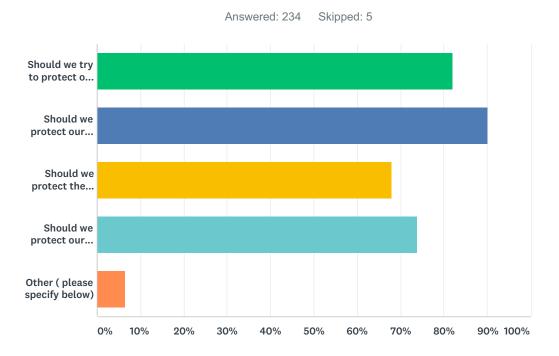

## Q12 What about our existing shops and facilities?

| ANSWER CHOICES                                                                                                                                              | RESPONSES |     |
|-------------------------------------------------------------------------------------------------------------------------------------------------------------|-----------|-----|
| Should we try to protect our existing shops (e.g. Pound Lane Convenience store: Pound Lane Autos: Wiltons Pet Shop: Manor Koi) from changing to other uses? | 82.05%    | 192 |
| Should we protect our existing community facilities? (ie. Westlake Park : The Benbow Club: Pound Lane Mission:)                                             | 90.17%    | 211 |
| Should we protect the allotments?                                                                                                                           | 67.95%    | 159 |
| Should we protect our play facilities?                                                                                                                      | 73.93%    | 173 |
| Other ( please specify below)                                                                                                                               | 6.41%     | 15  |
| Total Respondents: 234                                                                                                                                      |           |     |