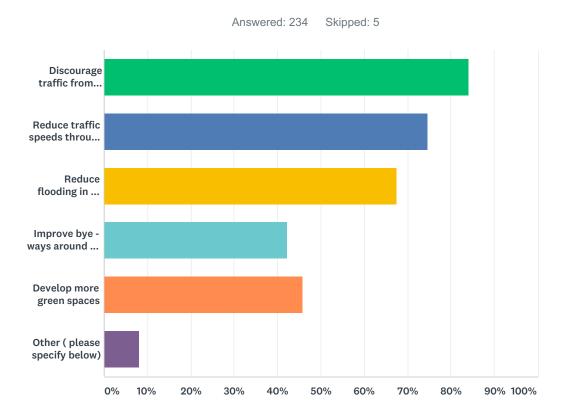

## Q11 What do think the priorities should be in the Neighbourhood Plan in connection with infrastructure?

| ANSWER CHOICES                                                           | RESPONSES |     |
|--------------------------------------------------------------------------|-----------|-----|
| Discourage traffic from the A13 and A127 using Pound Lane as a 'rat run' | 84.19%    | 197 |
| Reduce traffic speeds through Pound Lane                                 | 74.79%    | 175 |
| Reduce flooding in the village                                           | 67.52%    | 158 |
| Improve bye - ways around the village                                    | 42.31%    | 99  |
| Develop more green spaces                                                | 45.73%    | 107 |
| Other ( please specify below)                                            | 8.12%     | 19  |
| Total Respondents: 234                                                   |           |     |