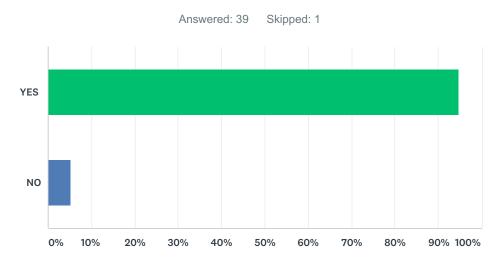

Q4 It will be necessary for the residents of the Plotlands to form a representative group to work with the Parish Council if there is agreement to a plan being progressed Would you support a group being formed to represent your interests as a resident of the Plotlands?

| ANSWER CHOICES        | RESPONSES |    |
|-----------------------|-----------|----|
| YES                   | 94.87%    | 37 |
| NO                    | 5.13%     | 2  |
| Total Respondents: 39 |           |    |