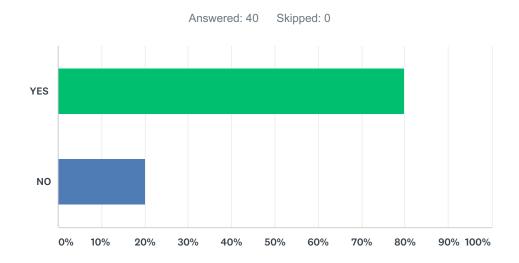

#### Q1 Would you support making it easier to get planning permission for new residential development by removing the Plotlands from the Green Belt?

| ANSWER CHOICES        | RESPONSES |    |
|-----------------------|-----------|----|
| YES                   | 80.00%    | 32 |
| NO                    | 20.00%    | 8  |
| Total Respondents: 40 |           |    |