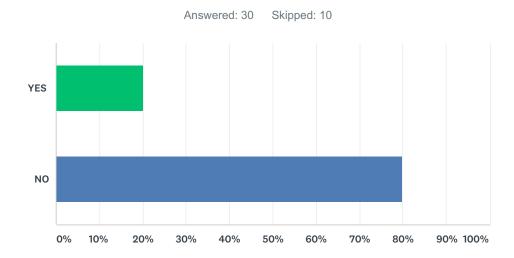

### Q6 Is there anyone you would like to propose as a representative for the resident of the Plotlands?

| ANSWER CHOICES        | RESPONSES |    |
|-----------------------|-----------|----|
| YES                   | 20.00%    | 6  |
| NO                    | 80.00%    | 24 |
| Total Respondents: 30 |           |    |