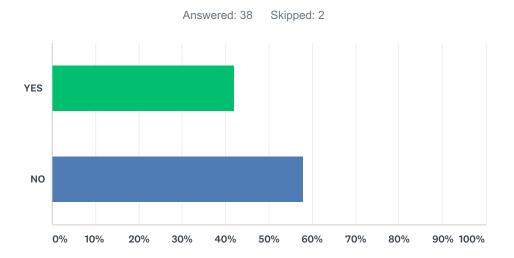

### Q5 Would you be willing to be part of a group to represent the resident of the Plotlands?

| ANSWER CHOICES        | RESPONSES |    |
|-----------------------|-----------|----|
| YES                   | 42.11%    | 16 |
| NO                    | 57.89%    | 22 |
| Total Respondents: 38 |           |    |