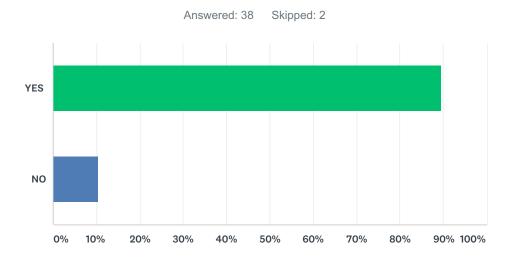

## Q2 In return, would you support the uses of a 'design guide' to control the quality and type of new residential development in the Plotlands?

| ANSWER CHOICES        | RESPONSES |    |
|-----------------------|-----------|----|
| YES                   | 89.47%    | 34 |
| NO                    | 10.53%    | 4  |
| Total Respondents: 38 |           |    |