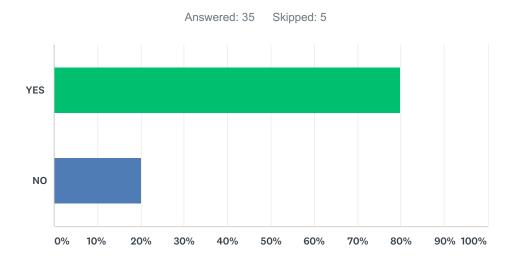

# Q3 In addition, would you support the upgrading of the existing roads and infrastructure within the plotlands using financial contributions from the new development?

| ANSWER CHOICES        | RESPONSES |    |
|-----------------------|-----------|----|
| YES                   | 80.00%    | 28 |
| NO                    | 20.00%    | 7  |
| Total Respondents: 35 |           |    |