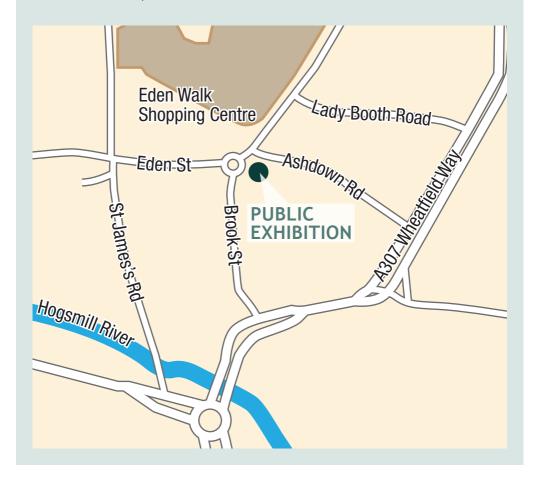

#### PUBLIC EXHIBITION

At the Old Post Office Building, map overleaf.

Thursday 10th July 12noon-8pm Friday 11th July 10am-4pm Saturday 12th July 10am-5pm

Website www.ashdownroadcarpark.co.uk

Email info@ashdownroadcarpark.co.uk Telephone 0800 594 5023

#### **PUBLIC EXHIBITION**

St George is delighted to have acquired the Ashdown Road Car Park in Kingston town centre. We are holding a public exhibition to hear the views of the local community. Please come along to meet the team at the Old Post Office Building, 42 Eden Street, Kingston KT1 1AA (entrance on Ashdown Road).