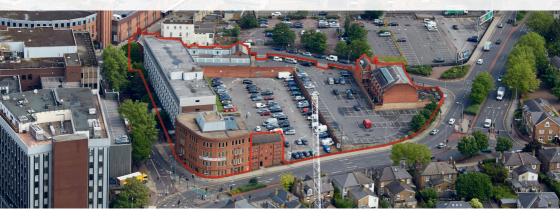

## Ashdown Road Car Park

KINGSTON UPON THAMES

#### **PUBLIC EXHIBITION**

St George is delighted to have acquired the Ashdown Road Car Park in Kingston town centre. We are holding a public exhibition to hear the views of the local community. Please come along to meet the team at the Old Post Office Building, 42 Eden Street, Kingston KT1 1AA (entrance on Ashdown Road).