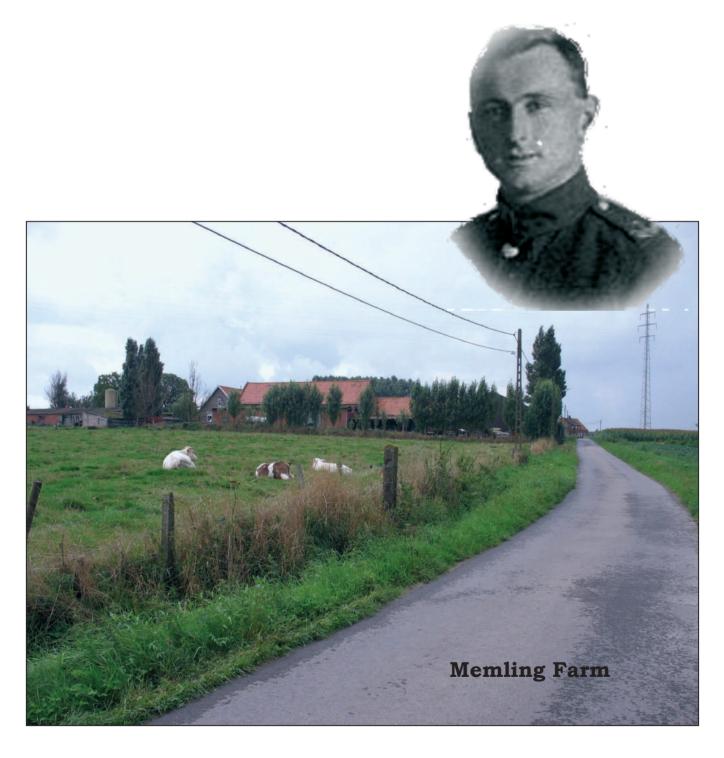

.

### The Last Post



## Miss Greenall's Bible Class 1912



Photograph taken in the garden at Church Gates 1912

## Longridge & District Territorials





### Private Robert Albert Barber



!st Battalion Loyal North Lancs Regiment





Dead Man's Penny and Commemorative Scroll

## Private Thomas Smalley



#### 10th Battalion The Loyal North Lancs Regiment



St Wilfid's Church

## Private Reginald Baines



7th Battalion The Loyal North Lancs Regiment





Thiepval memorial

The Somme battlefield 1916



#### Private Herbert Counsell



#### 8th Battalion The Loyal North Lancs Regiment

#### **YPRES**





Perth Cemetery



## Private Robert Talbot



#### 8th Battalion Border Regiment





Ploegsteert Memorial

## Sgt James Pinder



2nd/4th Battalion The Loyal North Lancs Regiment



## PrivateJohn Sharples



2nd/4th Battalion The Loyal North Lancs Regiment



**Tyne Cot Cemetery** 

## Private Albert Edward Crook MM



1st Royal Marines Battalion Royal Navy Division





3rd Passchendaele



## Private Roger Bennett



#### 17th Battalion Lancashire Fusiliers

|