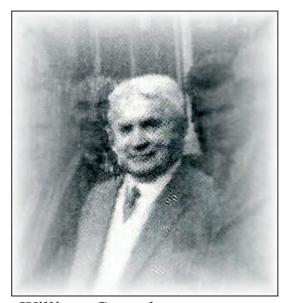

# Men of Ribchester who fought in the War and returned safely

Gnr George Wilcock
R H A

Tom Porter

Tom Jackson Royal Artillery

Fred Jackson Royal Navy

Richard Forrest

Joseph Bennett (Gallipoli)

William Crowther RASC Gallipoli