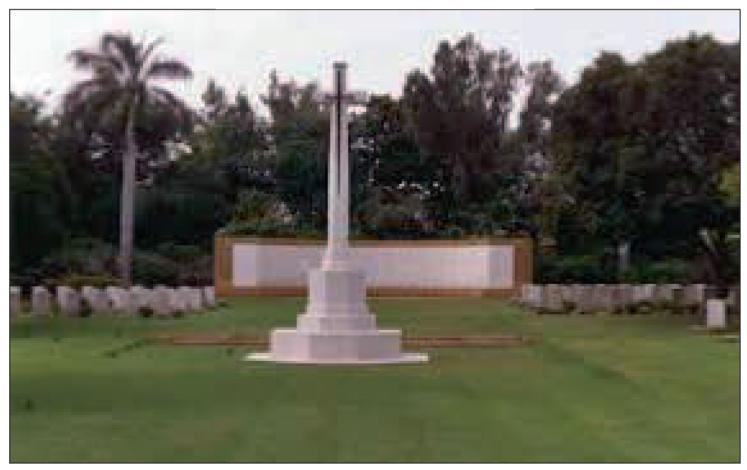

l inscription included on the family grave at St Wilfrid's churchyard

Pvte Thomas Clayton

Loyal North Lancs. The Beloved son of

John & Jane Clayton

Who died of wounds in France

On 31 August 1918. Aged 25 years

And was interred at a Military Cemetery in France on the above date

#### Prtivate Thomas Herbert Forrest

North Riding Heavy Battery The Royal Garrison Artillery







Herbert Forrest's original grave at Tincourt New British cemetery

## Private Thomas Walmsley



1st/5th Battalion The Loyal North Lancs Regiment



Cambrai Memorial, Louveral

## Private Astley Duxbury



6th Battalion The Loyal North Lancs Regiment



6th Battalion at Diyala River



Basra Memorial



Duxbury's shop, Knowle Green

## Private Richard Sharples



6th Battalion The Loyal North Lancs Regiment





Amara Cemetery

## Private John Slater



#### South Lancashire Regiment



SS Peter & Paul Cemetery



Lower Seed Green

### Gunner Robert Cross



286th Brigade Royal Artillery





### Private Edward Smithies



#### Royal Army Medical Corp



New House Farm

## The Cross of Sacrifice



## Interval



#### Part 2

## Memorial Plaques













# Men of Ribchester who fought in the War and returned safely



Gnr George Wilcock
R H A



Tom Porter



Tom Jackson Royal Artillery





Fred Jackson Royal Navy



Richard Forrest



Joseph Bennett (Gallipoli)



William Crowther RASC Gallipoli







Pte Thomas Hodkinson



Gnr Claude Pinder







Pte A L Walton

RASC



Pte R Barton

James Margerison Gallipoli



James Fletcher Loyal North Lancs





William Shaw RFA







Jack Martin