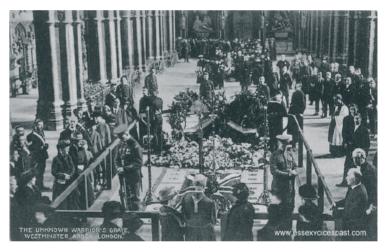

## The Unknown Warrior

Boulogne castle

Leaving on HMS Verdun

Arrival at Dover

Filing past at the Abbey

November 1920