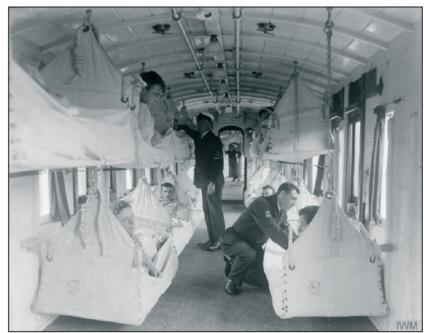

### James Muschamp

No 5 Ambulance Train (BEF France)

Red Cross Medal

Typical interior of an Ambulance Train