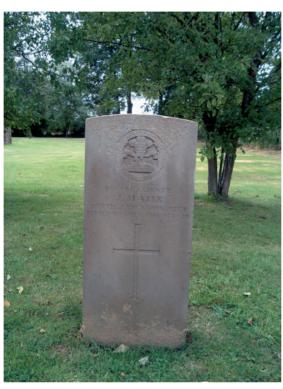

#### Prtivate Thomas Herbert Forrest

North Riding Heavy Battery The Royal Garrison Artillery

Herbert Forrest's original grave at Tincourt New British cemetery