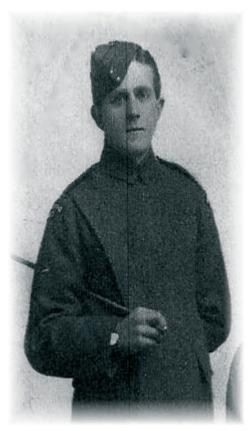

# Men of Ribchester who fought in the War and returned safely

Gnr George Wilcock
R H A

Tom Porter

Tom Jackson Royal Artillery

Fred Jackson Royal Navy

Richard Forrest

Joseph Bennett (Gallipoli)

William Crowther RASC Gallipoli

Pte Thomas Hodkinson

Gnr Claude Pinder

Pte A L Walton

RASC

Pte R Barton

James Margerison Gallipoli

James Fletcher Loyal North Lancs

William Shaw RFA