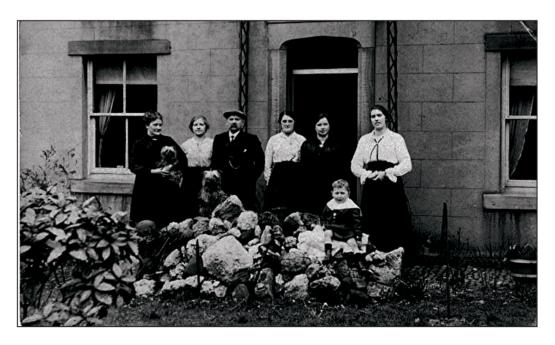

## Miss Greenall's Bible Class 1912

Photograph taken in the garden at Church Gates 1912