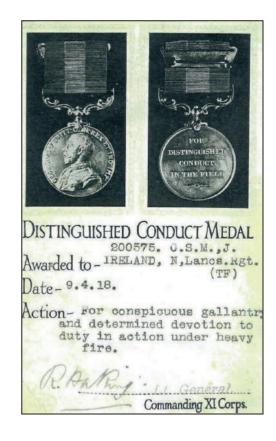

ster who fought in the War and returned safely



Gnr George Wilcock
R H A



Tom Porter



Tom Jackson Royal Artillery





Fred Jackson Royal Navy



Richard Forrest



Joseph Bennett (Gallipoli)



William Crowther RASC Gallipoli







Pte Thomas Hodkinson



Gnr Claude Pinder







Pte A L Walton

RASC



Pte R Barton

James Margerison Gallipoli



James Fletcher Loyal North Lancs





William Shaw RFA







Jack Martin Royal Navy



James Barton
Royal Flying Corps

### Knowle Green Band



Pre 1918 postcard

#### Band members

G Seed: TKeighley: TJ Keighley:

Alfred Kerfoot: Roger Seed: THesmondhalgh Ernest Counsell: Ezra Anderton: JJ Wilkinson: Alfred Riding: ? Ogden: Jack Anderton:

Willie Duxbury: Herbert Forrest

## CSM John (Jack) Ireland

#### Loyal North Lancs Regiment









#### Harold Fletcher MM





British Guns at the Canal du Nord 1918



Harold Ogden DCM



## Gnr Colin Crook

## Royal Field Artillery





| Awarde   | ed the "Meritoric                | FRAN<br>ous Service Medal."             |
|----------|----------------------------------|-----------------------------------------|
| Corps 9  | R-F-H 6/2864<br>I Number 632 198 | 2/2 ml W Ramos Bole (TF)                |
| Surname_ | C. ROOK                          |                                         |
| Rank P   |                                  | 68                                      |
|          | Paper 0137 5618                  | Schedule   273073                       |
|          | W7304/RP2                        | 873 20,000 11/18 (A1054e) W. & Co. RSAL |



## St Wilfrid's School