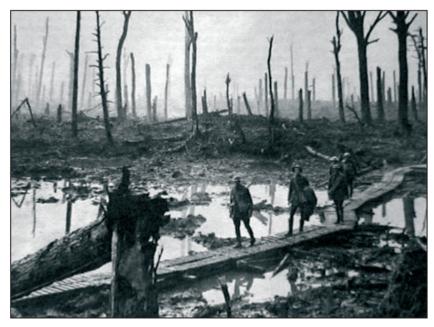

## Private Reginald Baines

7th Battalion The Loyal North Lancs Regiment

Thiepval memorial

The Somme battlefield 1916