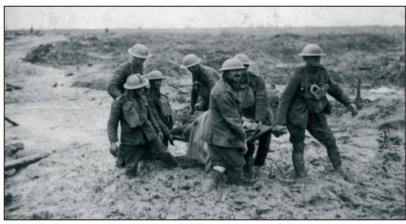

## Private Reginald Baines

7th Battalion The Loyal North Lancs Regiment

Thiepval memorial

The Somme battlefield 1916