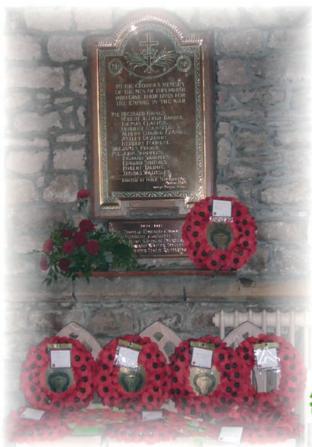

attery The Royal Garrison Artillery







Herbert Forrest's original grave at Tincourt New British cemetery

## Private Thomas Walmsley



1st/5th Battalion The Loyal North Lancs Regiment



Cambrai Memorial, Louveral

## Private Astley Duxbury



6th Battalion The Loyal North Lancs Regiment



6th Battalion at Diyala River



Basra Memorial



Duxbury's shop, Knowle Green

## Private Richard Sharples



6th Battalion The Loyal North Lancs Regiment





Amara Cemetery

## Private John Slater



#### South Lancashire Regiment



SS Peter & Paul Cemetery



Lower Seed Green

### Gunner Robert Cross



286th Brigade Royal Artillery





### Private Edward Smithies



#### Royal Army Medical Corp



New House Farm

## The Cross of Sacrifice



## Interval



#### Part 2

## Memorial Plaques













# Men of Ribchester who fought in the War and returned safely



Gnr George Wilcock
R H A



Tom Porter



Tom Jackson Royal Artillery





Fred Jackson Royal Navy



Richard Forrest



Joseph Bennett (Gallipoli)



William Crowther RASC Gallipoli







Pte Thomas Hodkinson



Gnr Claude Pinder







Pte A L Walton

RASC



Pte R Barton

James Margerison Gallipoli



James Fletcher Loyal North Lancs





William Shaw RFA







Jack Martin Royal Navy



James Barton
Royal Flying Corps

### Knowle Green Band



Pre 1918 postcard

#### Band members

G Seed: TKeighley: TJ Keighley:

Alfred Kerfoot: Roger Seed: THesmondhalgh Ernest Counsell: Ezra Anderton: JJ Wilkinson: Alfred Riding: ? Ogden: Jack Anderton:

Willie Duxbury: Herbert Forrest

## CSM John (Jack) Ireland

#### Loyal