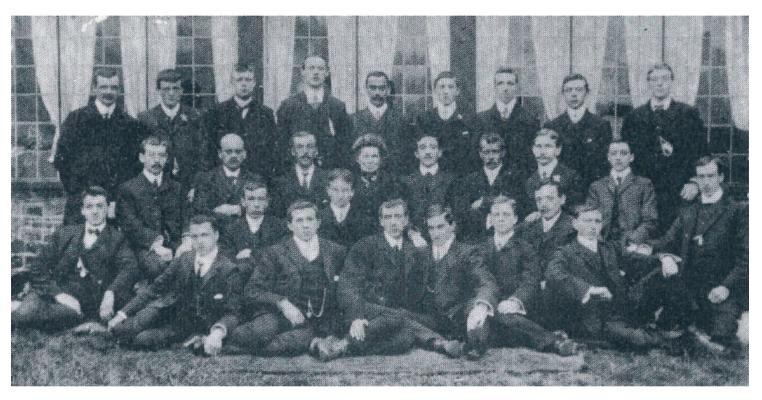

## Miss Greenall's Bible Class 1912

Photograph taken in the garden at Church Gates 1912