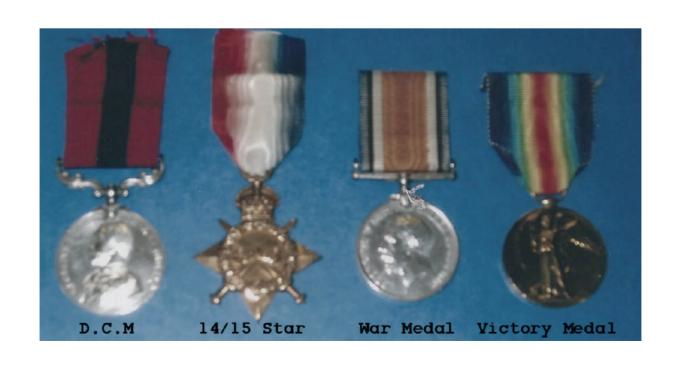

er who fought in the War and returned safely



Gnr George Wilcock
R H A



Tom Porter



Tom Jackson Royal Artillery





Fred Jackson Royal Navy



Richard Forrest



Joseph Bennett (Gallipoli)



William Crowther RASC Gallipoli







Pte Thomas Hodkinson



Gnr Claude Pinder







Pte A L Walton

RASC



Pte R Barton

James Margerison Gallipoli



James Fletcher Loyal North Lancs





William Shaw RFA







Jack Martin Royal Navy



James Barton
Royal Flying Corps

### Knowle Green Band



Pre 1918 postcard

#### Band members

G Seed: TKeighley: TJ Keighley:

Alfred Kerfoot: Roger Seed: THesmondhalgh Ernest Counsell: Ezra Anderton: JJ Wilkinson: Alfred Riding: ? Ogden: Jack Anderton:

Willie Duxbury: Herbert Forrest

## CSM John (Jack) Ireland

#### Loyal North Lancs Regiment









#### Harold Fletcher MM





British Guns at the Canal du Nord 1918



Harold Ogden DCM



## Gnr Colin Crook

## Royal Field Artillery





| Awarde   | ed the "Meritoric                | FRAN<br>ous Service Medal."             |
|----------|----------------------------------|-----------------------------------------|
| Corps 9  | R-F-H 6/2864<br>I Number 632 198 | 2/2 ml W Ramos Bole (TF)                |
| Surname_ | C. ROOK                          |                                         |
| Rank P   |                                  | 68                                      |
|          | Paper 0137 5618                  | Schedule   273073                       |
|          | W7304/RP2                        | 873 20,000 11/18 (A1054e) W. & Co. RSAL |



## St Wilfrid's School