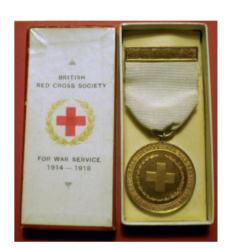

### James Muschamp

No 5 Ambulance Train (BEF France)

Red Cross Medal

Typical interior of an Ambulance Train