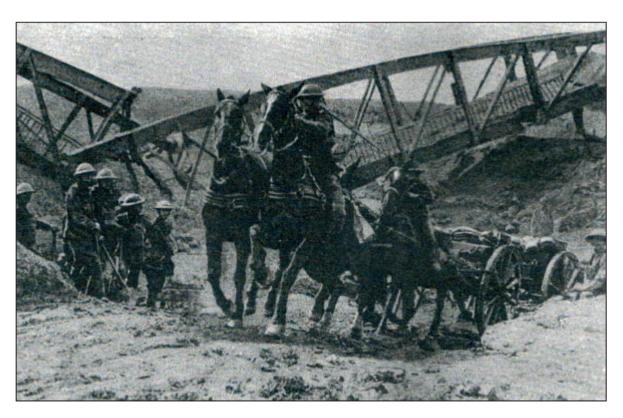

## Private Reginald Baines

7th Battalion The Loyal North Lancs Regiment

Thiepval memorial

The Somme battlefield 1916