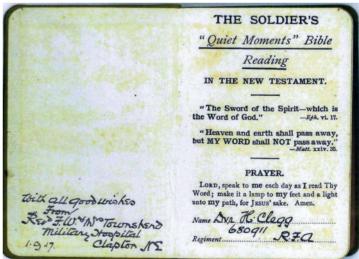

#### 286 Brigade Royal Field Artillery

Harry with brother Robert

Clegg's cabin in 1950
Curtesy of 'Longridge Town Archieve

The Soldier's Bible