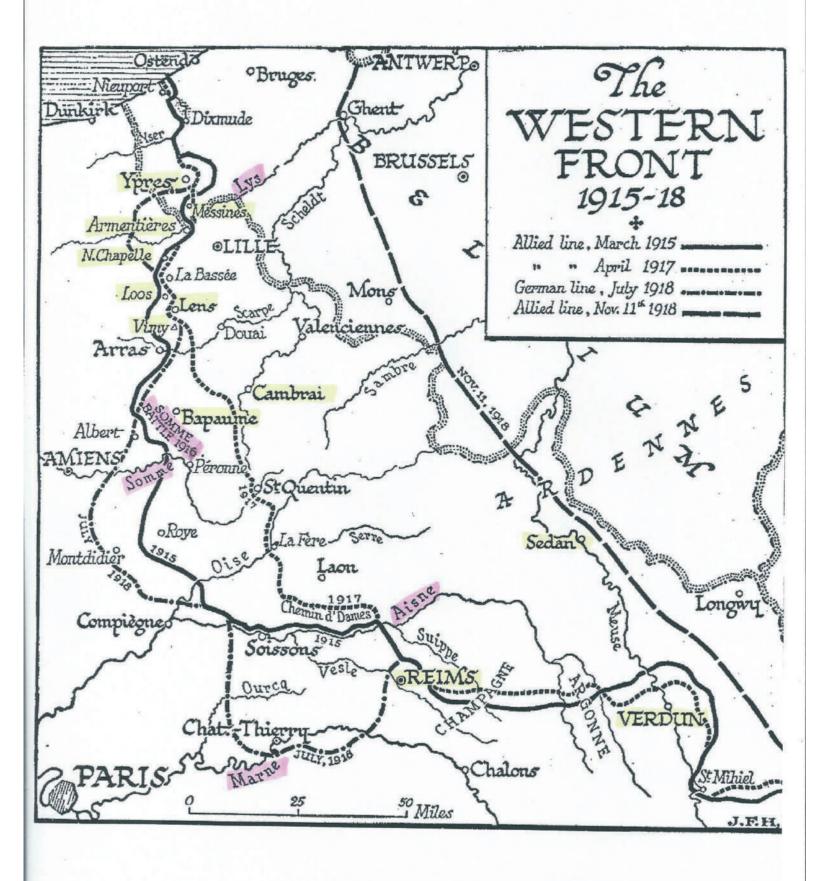

## Private Reginald Baines

7th Battalion The Loyal North Lancs Regiment

Thiepval memorial

The Somme battlefield 1916