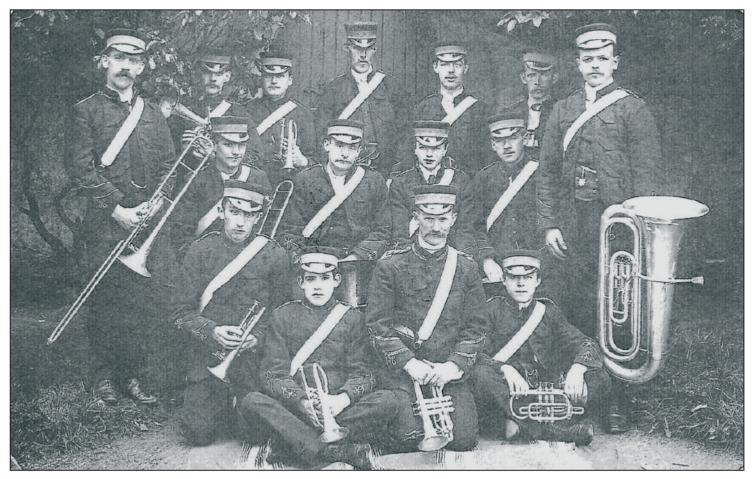

### Knowle Green Band

Pre 1918 postcard

#### Band members

G Seed: TKeighley: TJ Keighley:

Alfred Kerfoot: Roger Seed: THesmondhalgh Ernest Counsell: Ezra Anderton: JJ Wilkinson: Alfred Riding: ? Ogden: Jack Anderton:

Willie Duxbury: Herbert Forrest