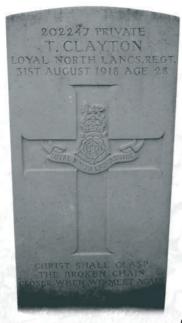

### Private Thomas Clayton

#### 2nd/4th Battalion The Loyal North Lancs

'Christ shall clasp the broken chain close when we meet again'

And this memorial inscription included on the family grave at St Wilfrid's churchyard

Pvte Thomas Clayton

Loyal North Lancs. The Beloved son of

John & Jane Clayton

Who died of wounds in France

On 31 August 1918. Aged 25 years

And was interred at a Military Cemetery in France on the above date