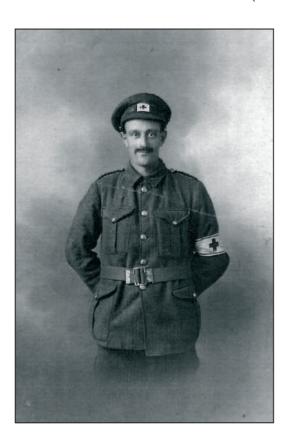

### James Muschamp

No 5 Ambulance Train (BEF France)

Red Cross Medal

Typical interior of an Ambulance Train