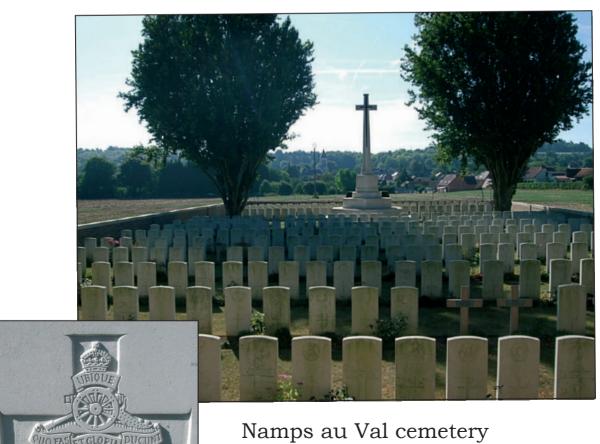

#### Prtivate Thomas Herbert Forrest

North Riding Heavy Battery The Royal Garrison Artillery

Herbert Forrest's original grave at Tincourt New British cemetery