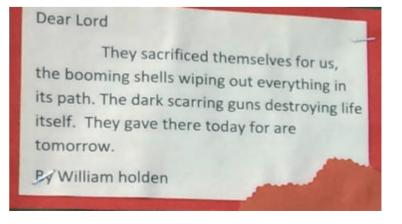

### James Muschamp

No 5 Ambulance Train (BEF France)

Red Cross Medal

Typical interior of an Ambulance Train