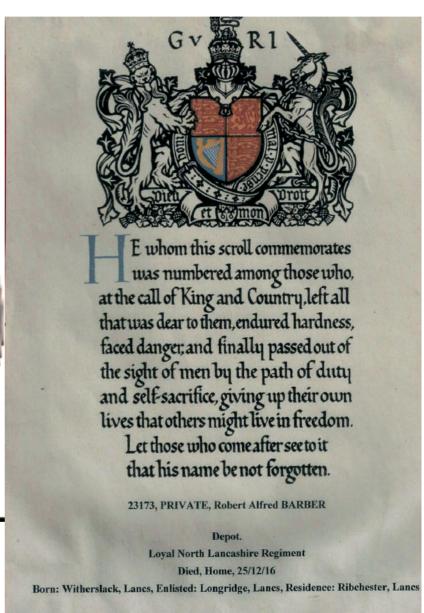

### Private Robert Albert Barber

!st Battalion Loyal North Lancs Regiment

Dead Man's Penny and Commemorative Scroll