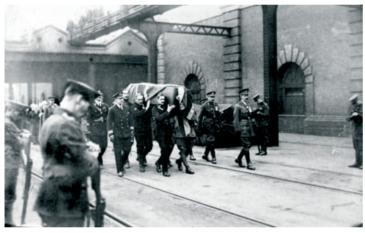

## The Unknown Warrior

Boulogne castle

Leaving on HMS Verdun

Arrival at Dover

Filing past at the Abbey

November 1920