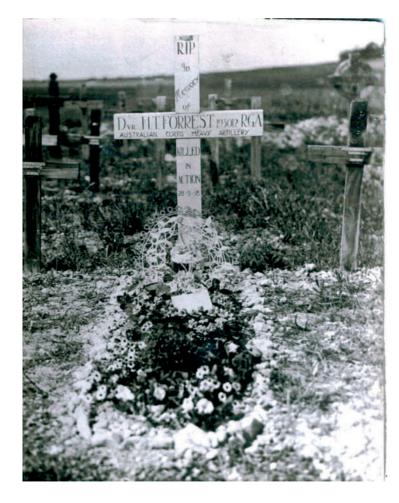

#### Prtivate Thomas Herbert Forrest

North Riding Heavy Battery The Royal Garrison Artillery

Herbert Forrest's original grave at Tincourt New British cemetery