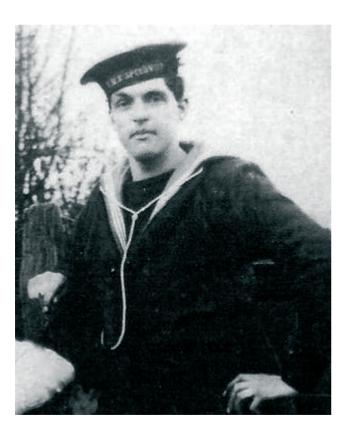

# Men of Ribchester who fought in the War and returned safely

Gnr George Wilcock
R H A

Tom Porter

Tom Jackson Royal Artillery

Fred Jackson Royal Navy

Richard Forrest

Joseph Bennett (Gallipoli)

William Crowther RASC Gallipoli

Pte Thomas Hodkinson

Gnr Claude Pinder

Pte A L Walton

RASC

Pte R Barton

James Margerison Gallipoli

James Fletcher Loyal North Lancs

William Shaw RFA