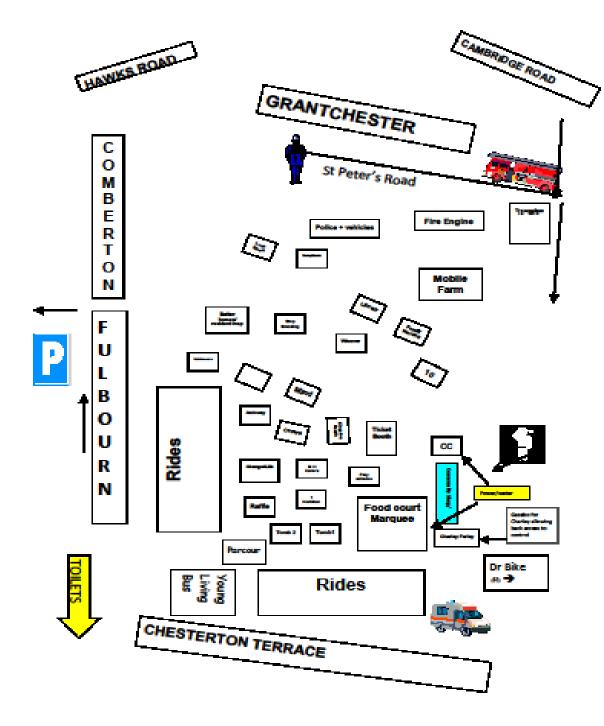

Cresteditor@hotmail.co.uk

Secretary/Events: Doreen Gardiner Crestsecretary@hotmail.co.uk

Community Group

|                                                                                           | FUN D                                                                                                                                                                                                                                                                                                                                   | Community G                                                                         | Group                                                                                                                                                                                            | 2 R                                                                                                                                                                                          | AFFLE                                                      |
|-------------------------------------------------------------------------------------------|-----------------------------------------------------------------------------------------------------------------------------------------------------------------------------------------------------------------------------------------------------------------------------------------------------------------------------------------|-------------------------------------------------------------------------------------|--------------------------------------------------------------------------------------------------------------------------------------------------------------------------------------------------|----------------------------------------------------------------------------------------------------------------------------------------------------------------------------------------------|------------------------------------------------------------|
|                                                                                           | FIRS                                                                                                                                                                                                                                                                                                                                    | T PRIZE:                                                                            | £10                                                                                                                                                                                              | O CASH                                                                                                                                                                                       |                                                            |
|                                                                                           | Plus mai                                                                                                                                                                                                                                                                                                                                | ny more great                                                                       | prizes                                                                                                                                                                                           | s including:                                                                                                                                                                                 |                                                            |
| Gia                                                                                       | int Teddy Bear                                                                                                                                                                                                                                                                                                                          | Bottle o                                                                            |                                                                                                                                                                                                  |                                                                                                                                                                                              | £30 Hairdressing<br>voucher                                |
| Silver Photo<br>Frame                                                                     |                                                                                                                                                                                                                                                                                                                                         | Mobile<br>Phone                                                                     |                                                                                                                                                                                                  | Bicycle<br>elmets                                                                                                                                                                            | Tudor Williams<br>vouchers                                 |
| Bot                                                                                       | Hes of Wine Seinsb                                                                                                                                                                                                                                                                                                                      | wry's Veucher                                                                       |                                                                                                                                                                                                  | urel Wemen<br>veueher                                                                                                                                                                        | Tesco vouchere                                             |
| Websi                                                                                     | te: www.e_voice.ong.uk/cnect                                                                                                                                                                                                                                                                                                            | romoter: D. Gardiner 17 Comberta<br>raw will be held at 3.30pm on 8 <sup>th</sup> 5 |                                                                                                                                                                                                  | Licence N<br>Madingley Green, KT:                                                                                                                                                            |                                                            |
|                                                                                           |                                                                                                                                                                                                                                                                                                                                         | List of e                                                                           | exhib                                                                                                                                                                                            | itors                                                                                                                                                                                        |                                                            |
|                                                                                           |                                                                                                                                                                                                                                                                                                                                         |                                                                                     |                                                                                                                                                                                                  |                                                                                                                                                                                              |                                                            |
| Stall                                                                                     | Name                                                                                                                                                                                                                                                                                                                                    | )                                                                                   | Stall                                                                                                                                                                                            |                                                                                                                                                                                              | Name                                                       |
| Stall<br>1                                                                                | Name<br>Fun Day Control                                                                                                                                                                                                                                                                                                                 | 2                                                                                   |                                                                                                                                                                                                  | Resident Insp                                                                                                                                                                                |                                                            |
|                                                                                           |                                                                                                                                                                                                                                                                                                                                         | 2                                                                                   | Stall                                                                                                                                                                                            |                                                                                                                                                                                              |                                                            |
| 1                                                                                         | Fun Day Control                                                                                                                                                                                                                                                                                                                         | 2                                                                                   | Stall<br>21                                                                                                                                                                                      |                                                                                                                                                                                              | ectors                                                     |
| 1 2                                                                                       | Fun Day Control<br>First Aid                                                                                                                                                                                                                                                                                                            | 3                                                                                   | Stall<br>21<br>22                                                                                                                                                                                | Resident Insp                                                                                                                                                                                | ectors                                                     |
| 1<br>2<br>3                                                                               | Fun Day Control<br>First Aid<br>BBQ/Refreshments                                                                                                                                                                                                                                                                                        | <u>.</u>                                                                            | Stall<br>21<br>22<br>23                                                                                                                                                                          | Resident Insp<br>Kingston Care<br>Right Steps<br>Mind in Kingst                                                                                                                              | ectors<br>ers Network                                      |
| 1<br>2<br>3<br>4                                                                          | Fun Day Control<br>First Aid<br>BBQ/Refreshments<br>Adult Tombola<br>Children's Tombola<br>Young Livin' Bus and Park                                                                                                                                                                                                                    | our                                                                                 | Stall<br>21<br>22<br>23<br>24                                                                                                                                                                    | Resident Insp<br>Kingston Care<br>Right Steps<br>Mind in Kingst<br>Mental Health                                                                                                             | ectors<br>ers Network<br>ton<br>n Carers                   |
| 1<br>2<br>3<br>4<br>5<br>6<br>7                                                           | Fun Day Control<br>First Aid<br>BBQ/Refreshments<br>Adult Tombola<br>Children's Tombola<br>Young Livin' Bus and Park<br>One Norbiton Working Tog                                                                                                                                                                                        | our                                                                                 | Stall<br>21<br>22<br>23<br>24<br>25<br>26<br>26<br>27                                                                                                                                            | Resident Insp<br>Kingston Care<br>Right Steps<br>Mind in Kingst<br>Mental Health<br>Safer Neighbo                                                                                            | ectors<br>ers Network<br>ton<br>n Carers<br>purhood Police |
| 1<br>2<br>3<br>4<br>5<br>6<br>7<br>8                                                      | Fun Day Control<br>First Aid<br>BBQ/Refreshments<br>Adult Tombola<br>Children's Tombola<br>Young Livin' Bus and Park<br>One Norbiton Working Tog<br>CRE Play and Recreation S                                                                                                                                                           | our                                                                                 | Stall<br>21<br>22<br>23<br>24<br>25<br>26<br>27<br>28                                                                                                                                            | Resident Insp<br>Kingston Care<br>Right Steps<br>Mind in Kingst<br>Mental Health<br>Safer Neighbo<br>Surrey Savers                                                                           | ectors<br>ers Network<br>ton<br>n Carers<br>purhood Police |
| 1<br>2<br>3<br>4<br>5<br>6<br>7<br>8<br>9                                                 | Fun Day Control<br>First Aid<br>BBQ/Refreshments<br>Adult Tombola<br>Children's Tombola<br>Young Livin' Bus and Park<br>One Norbiton Working Tog<br>CRE Play and Recreation S<br>Community Connected                                                                                                                                    | our                                                                                 | Stall<br>21<br>22<br>23<br>24<br>25<br>26<br>27<br>28<br>28<br>29                                                                                                                                | Resident Insp<br>Kingston Care<br>Right Steps<br>Mind in Kingst<br>Mental Health<br>Safer Neighbo<br>Surrey Savers<br>Domestic Viol                                                          | ectors<br>ers Network<br>ton<br>n Carers<br>purhood Police |
| 1<br>2<br>3<br>4<br>5<br>6<br>7<br>8<br>9<br>10                                           | Fun Day Control<br>First Aid<br>BBQ/Refreshments<br>Adult Tombola<br>Children's Tombola<br>Young Livin' Bus and Park<br>One Norbiton Working Tog<br>CRE Play and Recreation S<br>Community Connected<br>Ticket Booth                                                                                                                    | our                                                                                 | Stall<br>21<br>22<br>23<br>24<br>25<br>26<br>27<br>28<br>27<br>28<br>29<br>30                                                                                                                    | Resident Insp<br>Kingston Care<br>Right Steps<br>Mind in Kingst<br>Mental Health<br>Safer Neighbo<br>Surrey Savers<br>Domestic Viol<br>Mobile Farm                                           | ectors<br>ers Network<br>ton<br>n Carers<br>purhood Police |
| 1<br>2<br>3<br>4<br>5<br>6<br>7<br>8<br>9<br>10<br>11                                     | Fun Day Control<br>First Aid<br>BBQ/Refreshments<br>Adult Tombola<br>Children's Tombola<br>Young Livin' Bus and Park<br>One Norbiton Working Tog<br>CRE Play and Recreation S<br>Community Connected<br>Ticket Booth<br>Family Learning                                                                                                 | cour<br>gether<br>Scheme                                                            | Stall<br>21<br>22<br>23<br>24<br>25<br>26<br>27<br>28<br>27<br>28<br>29<br>30<br>31                                                                                                              | Resident Insp<br>Kingston Care<br>Right Steps<br>Mind in Kingst<br>Mental Health<br>Safer Neighbo<br>Surrey Savers<br>Domestic Viol<br>Mobile Farm<br>Trampolines                            | ectors<br>ers Network<br>ton<br>n Carers<br>purhood Police |
| 1<br>2<br>3<br>4<br>5<br>6<br>7<br>8<br>9<br>10<br>11<br>12                               | Fun Day Control<br>First Aid<br>BBQ/Refreshments<br>Adult Tombola<br>Children's Tombola<br>Young Livin' Bus and Park<br>One Norbiton Working Tog<br>CRE Play and Recreation S<br>Community Connected<br>Ticket Booth<br>Family Learning<br>Kingston Library & Heritag                                                                   | cour<br>gether<br>Scheme                                                            | Stall         21         22         23         24         25         26         27         28         29         30         31         32                                                        | Resident Insp<br>Kingston Care<br>Right Steps<br>Mind in Kingst<br>Mental Health<br>Safer Neighbo<br>Surrey Savers<br>Domestic Viol<br>Mobile Farm<br>Trampolines<br>Weaver                  | ectors ers Network ton n Carers purhood Police ence Unit   |
| 1<br>2<br>3<br>4<br>5<br>6<br>7<br>8<br>9<br>10<br>11<br>12<br>13                         | Fun Day Control<br>First Aid<br>BBQ/Refreshments<br>Adult Tombola<br>Children's Tombola<br>Young Livin' Bus and Park<br>One Norbiton Working Tog<br>CRE Play and Recreation S<br>Community Connected<br>Ticket Booth<br>Family Learning<br>Kingston Library & Heritag<br>Mears                                                          | cour<br>gether<br>Scheme                                                            | Stall         21         22         23         24         25         26         27         28         29         30         31         32         33                                             | Resident Insp<br>Kingston Care<br>Right Steps<br>Mind in Kingst<br>Mental Health<br>Safer Neighbo<br>Surrey Savers<br>Domestic Viol<br>Mobile Farm<br>Trampolines<br>Weaver<br>Fantasy Haird | ectors ers Network ton n Carers purhood Police ence Unit   |
| 1<br>2<br>3<br>4<br>5<br>6<br>7<br>8<br>9<br>10<br>11<br>12<br>13<br>14                   | Fun Day Control<br>First Aid<br>BBQ/Refreshments<br>Adult Tombola<br>Children's Tombola<br>Young Livin' Bus and Park<br>One Norbiton Working Tog<br>CRE Play and Recreation S<br>Community Connected<br>Ticket Booth<br>Family Learning<br>Kingston Library & Heritag<br>Mears<br>Giant Slide                                           | cour<br>gether<br>Scheme                                                            | Stall         21         22         23         24         25         26         27         28         29         30         31         32         33         34                                  | Resident Insp<br>Kingston Care<br>Right Steps<br>Mind in Kingst<br>Mental Health<br>Safer Neighbo<br>Surrey Savers<br>Domestic Viol<br>Mobile Farm<br>Trampolines<br>Weaver                  | ectors ers Network ton n Carers purhood Police ence Unit   |
| 1<br>2<br>3<br>4<br>5<br>6<br>7<br>8<br>9<br>10<br>11<br>12<br>13<br>14<br>15             | Fun Day Control<br>First Aid<br>BBQ/Refreshments<br>Adult Tombola<br>Children's Tombola<br>Young Livin' Bus and Park<br>One Norbiton Working Tog<br>CRE Play and Recreation S<br>Community Connected<br>Ticket Booth<br>Family Learning<br>Kingston Library & Heritag<br>Mears<br>Giant Slide<br>Bucking Broncho                        | cour<br>gether<br>Scheme                                                            | Stall         21         22         23         24         25         26         27         28         29         30         31         32         33         34         35                       | Resident Insp<br>Kingston Care<br>Right Steps<br>Mind in Kingst<br>Mental Health<br>Safer Neighbo<br>Surrey Savers<br>Domestic Viol<br>Mobile Farm<br>Trampolines<br>Weaver<br>Fantasy Haird | ectors ers Network ton n Carers purhood Police ence Unit   |
| 1<br>2<br>3<br>4<br>5<br>6<br>7<br>8<br>9<br>10<br>11<br>12<br>13<br>14<br>15<br>16       | Fun Day Control<br>First Aid<br>BBQ/Refreshments<br>Adult Tombola<br>Children's Tombola<br>Young Livin' Bus and Park<br>One Norbiton Working Tog<br>CRE Play and Recreation S<br>Community Connected<br>Ticket Booth<br>Family Learning<br>Kingston Library & Heritag<br>Mears<br>Giant Slide<br>Bucking Broncho<br>Stop Smoking        | cour<br>gether<br>Scheme                                                            | Stall         21         22         23         24         25         26         27         28         29         30         31         32         33         34         35         36            | Resident Insp<br>Kingston Care<br>Right Steps<br>Mind in Kingst<br>Mental Health<br>Safer Neighbo<br>Surrey Savers<br>Domestic Viol<br>Mobile Farm<br>Trampolines<br>Weaver<br>Fantasy Haird | ectors ers Network ton n Carers purhood Police ence Unit   |
| 1<br>2<br>3<br>4<br>5<br>6<br>7<br>8<br>9<br>10<br>11<br>12<br>13<br>14<br>15<br>16<br>17 | Fun Day Control<br>First Aid<br>BBQ/Refreshments<br>Adult Tombola<br>Children's Tombola<br>Young Livin' Bus and Park<br>One Norbiton Working Tog<br>CRE Play and Recreation S<br>Community Connected<br>Ticket Booth<br>Family Learning<br>Kingston Library & Heritag<br>Mears<br>Giant Slide<br>Bucking Broncho<br>Stop Smoking<br>NHS | cour<br>gether<br>Scheme                                                            | Stall         21         22         23         24         25         26         27         28         29         30         31         32         33         34         35         36         37 | Resident Insp<br>Kingston Care<br>Right Steps<br>Mind in Kingst<br>Mental Health<br>Safer Neighbo<br>Surrey Savers<br>Domestic Viol<br>Mobile Farm<br>Trampolines<br>Weaver<br>Fantasy Haird | ectors ers Network ton n Carers purhood Police ence Unit   |
| 1<br>2<br>3<br>4<br>5<br>6<br>7<br>8<br>9<br>10<br>11<br>12<br>13<br>14<br>15<br>16       | Fun Day Control<br>First Aid<br>BBQ/Refreshments<br>Adult Tombola<br>Children's Tombola<br>Young Livin' Bus and Park<br>One Norbiton Working Tog<br>CRE Play and Recreation S<br>Community Connected<br>Ticket Booth<br>Family Learning<br>Kingston Library & Heritag<br>Mears<br>Giant Slide<br>Bucking Broncho<br>Stop Smoking        | cour<br>gether<br>Scheme                                                            | Stall         21         22         23         24         25         26         27         28         29         30         31         32         33         34         35         36            | Resident Insp<br>Kingston Care<br>Right Steps<br>Mind in Kingst<br>Mental Health<br>Safer Neighbo<br>Surrey Savers<br>Domestic Viol<br>Mobile Farm<br>Trampolines<br>Weaver<br>Fantasy Haird | ectors ers Network ton n Carers purhood Police ence Unit   |