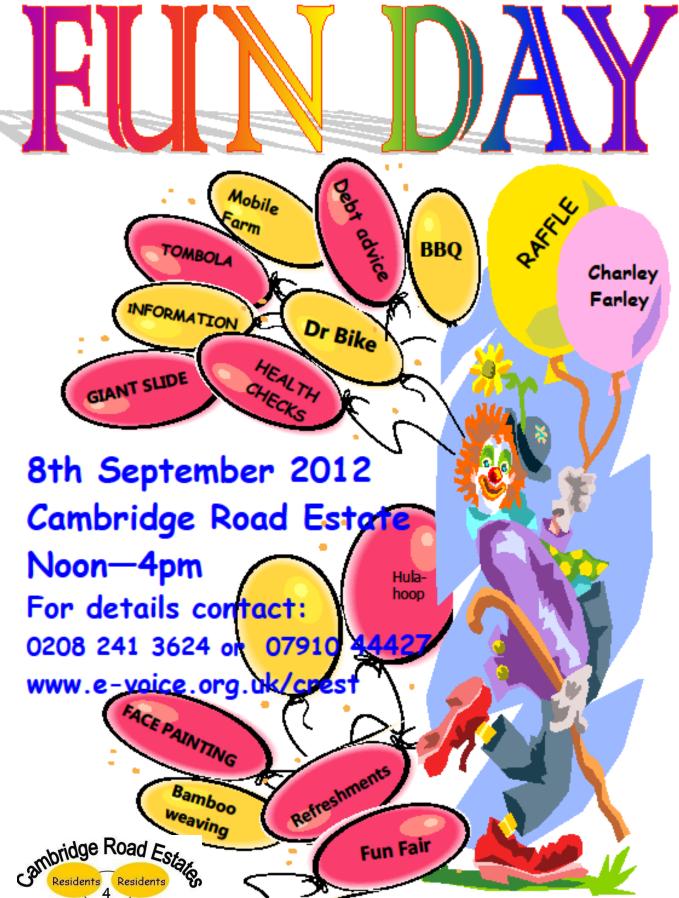

## TIMETABLE OF EVENTS

| Noon - | Fun Day opens                                |
|--------|----------------------------------------------|
|        | Host Charley Farley entertains               |
| 1pm    | Mayor arrives                                |
| 1.30pm | Play & Recreation Scheme Construction Launch |
|        | Next to BBQ/Marquee                          |
| 2pm    | Dr Bike, Parkour                             |
| 3.30pm | Raffle draw                                  |
| 4pm    | Fun Day closes                               |

## Look out for:

- Raj Shinji entertaining youngsters with 'Enjoy a Ball'
- Transport for London- bicycle maintenance sessions
- Young Living Bus Music and Parkour sessions
- Miss Hula Hoop displays to amaze.